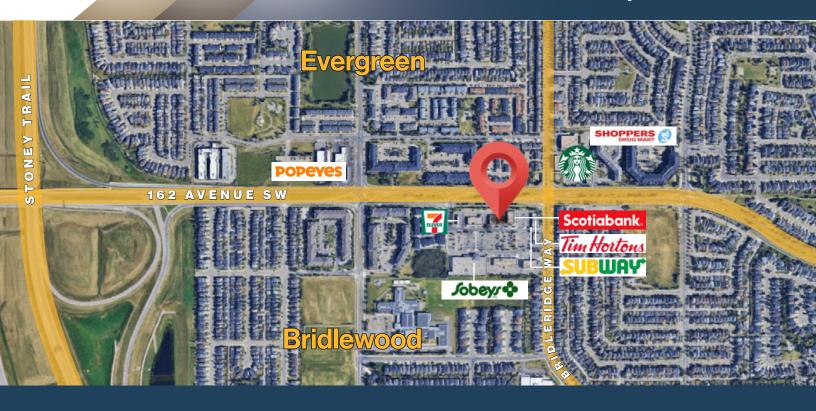

2335 162 Avenue SW | Calgary AB

**Established Dollar Store in Grocery-Anchored Centre** 

#### PROPERTY DETAILS

Asking Price \$175,000 (Incl. Inventory)

Unit Size 5,210 SF

Lease Term Expires December 31, 2028

Current Rent Op Costs \$18 PSF (Est. 2025)

Zoning C-C2

- Turnkey Variety Store
- High Traffic Location Positioned in SW with up to 20,000 vehicles/day
- Grocery-Anchored Shopping Centre Co-tenants include Sobey's, Scotiabank, 7-Eleven, Sobey's Liquor, Personal Care, Nail Salon, Cell Phone Service, Drycleaner, Pub, H&R Block and Multiple National Food & Beverage Businesses
- Pedestrian-Friendly Design Features walkable pathways and inviting common areas
- Strong Local Customer Base Serving multiple desirable SW Communities
- Excellent opportunity for an owner-operator or investor in a desirable retail corridor