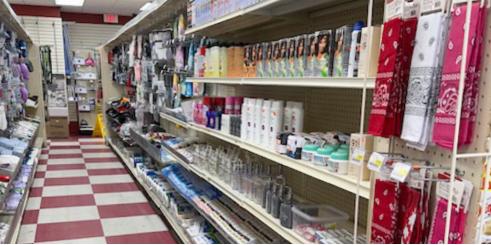

2335 162 Avenue SW | Calgary AB

**Established Dollar Store in Grocery-Anchored Centre** 

#### PROPERTY DETAILS

Asking Price \$175,000 (Incl. Inventory)

Unit Size 5,210 SF

Lease Term Expires December 31, 2028

Current Rent Op Costs \$18 PSF (Est. 2025)

Zoning C-C2

- Turnkey Variety Store
- High Traffic Location Positioned in SW with up to 20,000 vehicles/day
- Grocery-Anchored Shopping Centre Co-tenants include Sobey's, Scotiabank, 7-Eleven, Sobey's Liquor, Personal Care, Nail Salon, Cell Phone Service, Drycleaner, Pub, H&R Block and Multiple National Food & Beverage Businesses
- Pedestrian-Friendly Design Features walkable pathways and inviting common areas
- Strong Local Customer Base Serving multiple desirable SW Communities
- Excellent opportunity for an owner-operator or investor in a desirable retail corridor