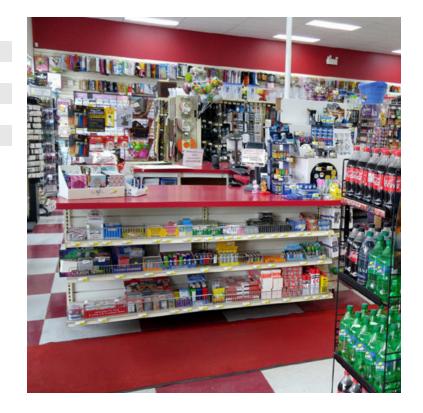

#### PROPERTY DETAILS

Asking Price \$175,000 (Incl. Inventory)

Unit Size 5,210 SF

Lease Term Expires December 31, 2028

Current Rent Op Costs \$18 PSF (Est. 2025)

Zoning C-C2

- Turnkey Variety Store
- High Traffic Location Positioned in SW with up to 20,000 vehicles/day
- Grocery-Anchored Shopping Centre Co-tenants include Sobey's, Scotiabank, 7-Eleven, Sobey's Liquor, Personal Care, Nail Salon, Cell Phone Service, Drycleaner, Pub, H&R Block and Multiple National Food & Beverage Businesses
- Pedestrian-Friendly Design Features walkable pathways and inviting common areas
- Strong Local Customer Base Serving multiple desirable SW Communities
- Excellent opportunity for an owner-operator or investor in a desirable retail corridor