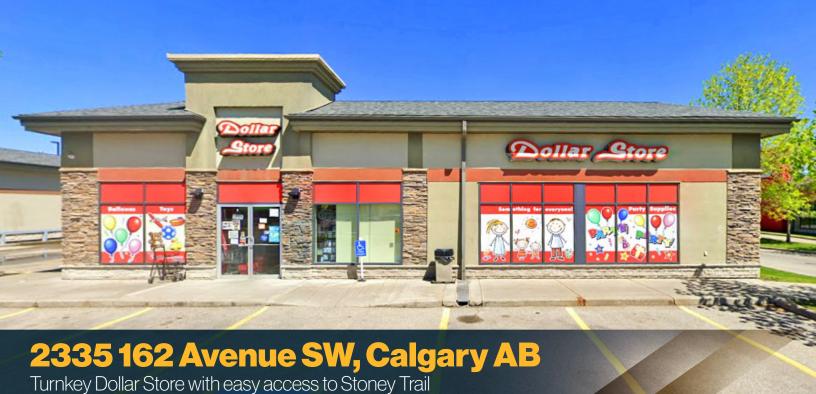

2335 162 Avenue SW | Calgary AB

**Established Dollar Store in Grocery-Anchored Centre** 

#### PROPERTY DETAILS

Asking Price \$175,000 (Incl. Inventory)

Unit Size 5,210 SF

Lease Term Expires December 31, 2028

Current Rent Op Costs \$18 PSF (Est. 2025)

Zoning C-C2

- Turnkey Variety Store
- High Traffic Location Positioned in SW with up to 20,000 vehicles/day
- Grocery-Anchored Shopping Centre Co-tenants include Sobey's, Scotiabank, 7-Eleven, Sobey's Liquor, Personal Care, Nail Salon, Cell Phone Service, Drycleaner, Pub, H&R Block and Multiple National Food & Beverage Businesses
- Pedestrian-Friendly Design Features walkable pathways and inviting common areas
- Strong Local Customer Base Serving multiple desirable SW Communities
- Excellent opportunity for an owner-operator or investor in a desirable retail corridor