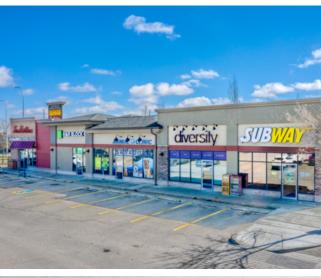

#### PROPERTY DETAILS

Asking Price \$175,000 (Incl. Inventory)

Unit Size 5,210 SF

Lease Term Expires December 31, 2028

Current Rent Op Costs \$18 PSF (Est. 2025)

Zoning C-C2

- Turnkey Variety Store
- High Traffic Location Positioned in SW with up to 20,000 vehicles/day
- Grocery-Anchored Shopping Centre Co-tenants include Sobey's, Scotiabank, 7-Eleven, Sobey's Liquor, Personal Care, Nail Salon, Cell Phone Service, Drycleaner, Pub, H&R Block and Multiple National Food & Beverage Businesses
- Pedestrian-Friendly Design Features walkable pathways and inviting common areas
- Strong Local Customer Base Serving multiple desirable SW Communities
- Excellent opportunity for an owner-operator or investor in a desirable retail corridor