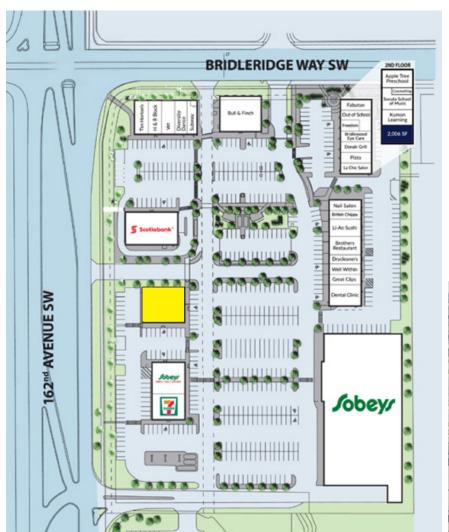

#### PROPERTY DETAILS

Asking Price \$175,000 (Incl. Inventory)

Unit Size 5,210 SF

Lease Term Expires December 31, 2028

Current Rent Op Costs \$18 PSF (Est. 2025)

Zoning C-C2

- Turnkey Variety Store
- High Traffic Location Positioned in SW with up to 20,000 vehicles/day
- Grocery-Anchored Shopping Centre Co-tenants include Sobey's, Scotiabank, 7-Eleven, Sobey's Liquor, Personal Care, Nail Salon, Cell Phone Service, Drycleaner, Pub, H&R Block and Multiple National Food & Beverage Businesses
- Pedestrian-Friendly Design Features walkable pathways and inviting common areas
- Strong Local Customer Base Serving multiple desirable SW Communities
- Excellent opportunity for an owner-operator or investor in a desirable retail corridor