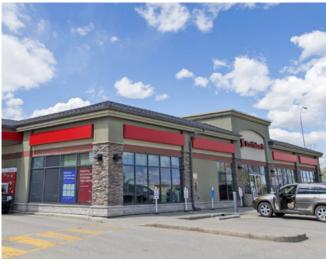

2335 162 Avenue SW | Calgary AB

**Established Dollar Store in Grocery-Anchored Centre** 

#### PROPERTY DETAILS

Asking Price \$175,000 (Incl. Inventory)

Unit Size 5,210 SF

Lease Term Expires December 31, 2028

Current Rent Op Costs \$18 PSF (Est. 2025)

Zoning C-C2

- Turnkey Variety Store
- High Traffic Location Positioned in SW with up to 20,000 vehicles/day
- Grocery-Anchored Shopping Centre Co-tenants include Sobey's, Scotiabank, 7-Eleven, Sobey's Liquor, Personal Care, Nail Salon, Cell Phone Service, Drycleaner, Pub, H&R Block and Multiple National Food & Beverage Businesses
- Pedestrian-Friendly Design Features walkable pathways and inviting common areas
- Strong Local Customer Base Serving multiple desirable SW Communities
- Excellent opportunity for an owner-operator or investor in a desirable retail corridor