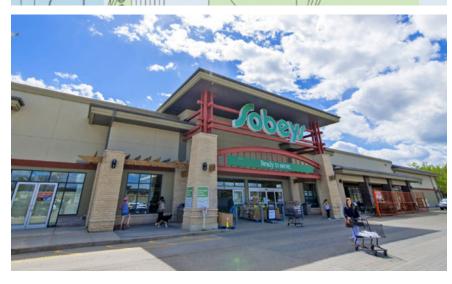

#### PROPERTY DETAILS

Asking Price \$175,000 (Incl. Inventory)

Unit Size 5,210 SF

Lease Term Expires December 31, 2028

Current Rent Op Costs \$18 PSF (Est. 2025)

Zoning C-C2

- Turnkey Variety Store
- High Traffic Location Positioned in SW with up to 20,000 vehicles/day
- Grocery-Anchored Shopping Centre Co-tenants include Sobey's, Scotiabank, 7-Eleven, Sobey's Liquor, Personal Care, Nail Salon, Cell Phone Service, Drycleaner, Pub, H&R Block and Multiple National Food & Beverage Businesses
- Pedestrian-Friendly Design Features walkable pathways and inviting common areas
- Strong Local Customer Base Serving multiple desirable SW Communities
- Excellent opportunity for an owner-operator or investor in a desirable retail corridor