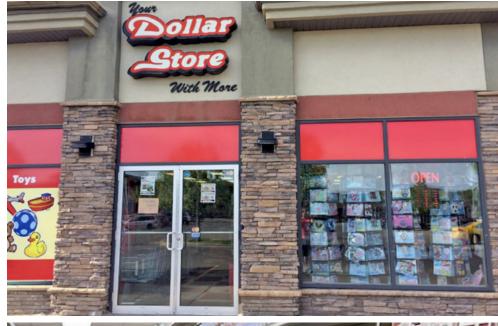

2335 162 Avenue SW | Calgary AB

**Established Dollar Store in Grocery-Anchored Centre** 

#### PROPERTY DETAILS

Asking Price \$175,000 (Incl. Inventory)

Unit Size 5,210 SF

Lease Term Expires December 31, 2028

Current Rent Op Costs \$18 PSF (Est. 2025)

Zoning C-C2

- Turnkey Variety Store
- High Traffic Location Positioned in SW with up to 20,000 vehicles/day
- Grocery-Anchored Shopping Centre Co-tenants include Sobey's, Scotiabank, 7-Eleven, Sobey's Liquor, Personal Care, Nail Salon, Cell Phone Service, Drycleaner, Pub, H&R Block and Multiple National Food & Beverage Businesses
- Pedestrian-Friendly Design Features walkable pathways and inviting common areas
- Strong Local Customer Base Serving multiple desirable SW Communities
- Excellent opportunity for an owner-operator or investor in a desirable retail corridor