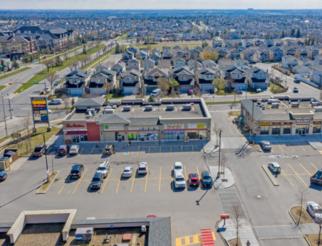

#### PROPERTY DETAILS

Asking Price \$175,000 (Incl. Inventory)

Unit Size 5,210 SF

Lease Term Expires December 31, 2028

Current Rent Op Costs \$18 PSF (Est. 2025)

Zoning C-C2

- Turnkey Variety Store
- High Traffic Location Positioned in SW with up to 20,000 vehicles/day
- Grocery-Anchored Shopping Centre Co-tenants include Sobey's, Scotiabank, 7-Eleven, Sobey's Liquor, Personal Care, Nail Salon, Cell Phone Service, Drycleaner, Pub, H&R Block and Multiple National Food & Beverage Businesses
- Pedestrian-Friendly Design Features walkable pathways and inviting common areas
- Strong Local Customer Base Serving multiple desirable SW Communities
- Excellent opportunity for an owner-operator or investor in a desirable retail corridor