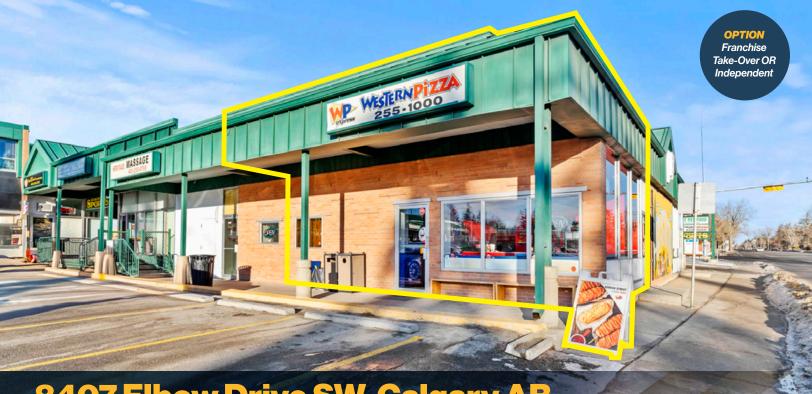

## **Business Assets For Sale**

8407 Elbow Drive SW | Calgary AB Pizza Takeout Restaurant

# 8407 Elbow Drive SW, Calgary AB

Western Pizza - Business Assets Sale

#### **PROPERTY DETAILS**

- **Prime Location:** In the fully-leased Haysboro Centre at the corner of Elbow Dr and Heritage Dr, with 25,000 vehicles/day on Elbow Dr.
- Direct exposure and visibility on Elbow Drive.
- Strong Community: Located in Haysboro, a well-established SW community 60,000 people within a 3km radius.
- **Popular Neighbours:** Dairy Queen, Subway, Heritage Wines, and more
- **Take-Over of Western Pizza Franchise:** Offers a proven brand with established customer loyalty, operational support, and marketing assistance.
- OR an Independent Food Service Business: Provides freedom to create a unique brand and concept with no franchise fees or royalties.
- 5 Schools within a 10min walk.