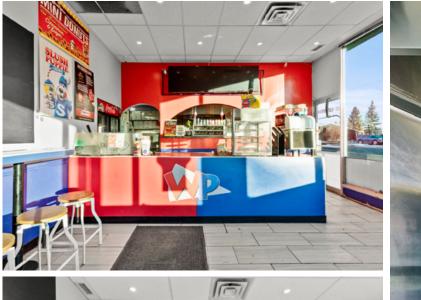

# 8407 Elbow Drive SW, Calgary AB

Western Pizza - Business Assets Sale

#### **PROPERTY DETAILS**

- **Prime Location:** In the fully-leased Haysboro Centre at the corner of Elbow Dr and Heritage Dr, with 25,000 vehicles/day on Elbow Dr.
- Direct exposure and visibility on Elbow Drive.
- Strong Community: Located in Haysboro, a well-established SW community 60,000 people within a 3km radius.
- **Popular Neighbours:** Dairy Queen, Subway, Heritage Wines, and more
- **Take-Over of Western Pizza Franchise:** Offers a proven brand with established customer loyalty, operational support, and marketing assistance.
- OR an Independent Food Service Business: Provides freedom to create a unique brand and concept with no franchise fees or royalties.
- 5 Schools within a 10min walk.