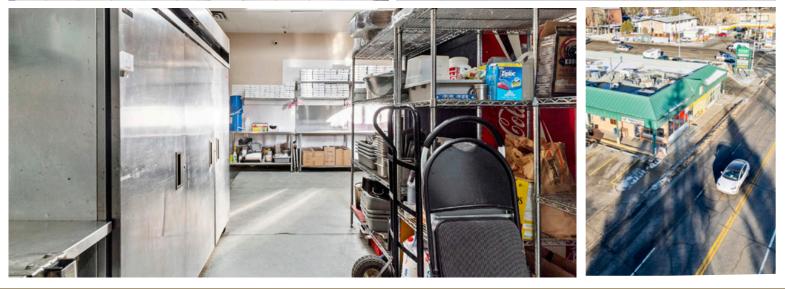

#### **PROPERTY DETAILS**

- **Prime Location:** In the fully-leased Haysboro Centre at the corner of Elbow Dr and Heritage Dr, with 25,000 vehicles/day on Elbow Dr.
- Direct exposure and visibility on Elbow Drive.
- Strong Community: Located in Haysboro, a well-established SW community 60,000 people within a 3km radius.
- **Popular Neighbours:** Dairy Queen, Subway, Heritage Wines, and more
- **Take-Over of Western Pizza Franchise:** Offers a proven brand with established customer loyalty, operational support, and marketing assistance.
- OR an Independent Food Service Business: Provides freedom to create a unique brand and concept with no franchise fees or royalties.
- 5 Schools within a 10min walk.

### TRAFFIC COUNT

23,000 VPD | Elbow Dr and 80 Ave SW 75,000 VPD | Heritage DR & 14 St SW