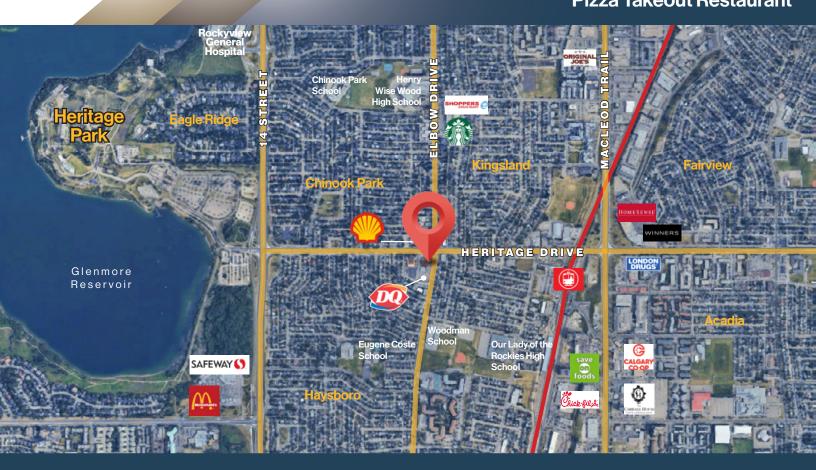

#### **PROPERTY DETAILS**

- **Prime Location:** In the fully-leased Haysboro Centre at the corner of Elbow Dr and Heritage Dr, with 25,000 vehicles/day on Elbow Dr.
- Direct exposure and visibility on Elbow Drive.
- Strong Community: Located in Haysboro, a well-established SW community 60,000 people within a 3km radius.
- **Popular Neighbours:** Dairy Queen, Subway, Heritage Wines, and more
- **Take-Over of Western Pizza Franchise:** Offers a proven brand with established customer loyalty, operational support, and marketing assistance.
- OR an Independent Food Service Business: Provides freedom to create a unique brand and concept with no franchise fees or royalties.
- 5 Schools within a 10min walk.

### TRAFFIC COUNT

23,000 VPD | Elbow Dr and 80 Ave SW 75,000 VPD | Heritage DR & 14 St SW