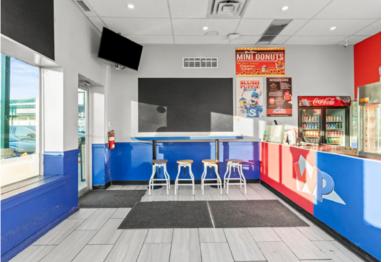

# 8407 Elbow Drive SW, Calgary AB

Western Pizza - Business Assets Sale

#### **PROPERTY DETAILS**

- **Prime Location:** In the fully-leased Haysboro Centre at the corner of Elbow Dr and Heritage Dr, with 25,000 vehicles/day on Elbow Dr.
- Direct exposure and visibility on Elbow Drive.
- Strong Community: Located in Haysboro, a well-established SW community 60,000 people within a 3km radius.
- **Popular Neighbours:** Dairy Queen, Subway, Heritage Wines, and more
- **Take-Over of Western Pizza Franchise:** Offers a proven brand with established customer loyalty, operational support, and marketing assistance.
- OR an Independent Food Service Business: Provides freedom to create a unique brand and concept with no franchise fees or royalties.
- 5 Schools within a 10min walk.