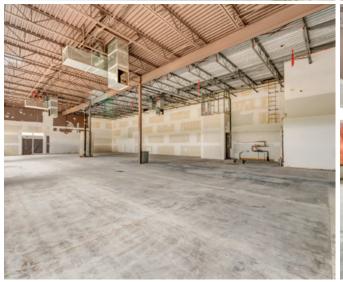

Space is available in vanilla shell condition, and the landlord is offering tenant build-out support for a smooth and immediate occupancy.

For Lease 2440 Division Avenue NW | Medicine Hat, AB

**Versatile End-Cap Retail | Patio Potential | Hwy 1 Access** 