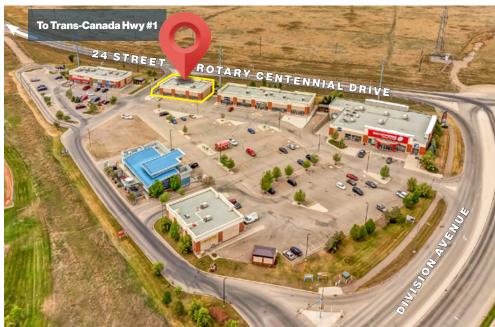

## **Versatile End-Cap Retail | Patio Potential | Hwy 1 Access**

**Ceiling Height:** 17' Some unit heaters drop down, those spots - 12'

| Size Available | 1,100 SF - 4,511 SF                                                                                          |
|----------------|--------------------------------------------------------------------------------------------------------------|
| Availability   | Immediately                                                                                                  |
| Net Rate       | Market                                                                                                       |
| Op Costs       | \$13.32 PSF (Est. 2025)                                                                                      |
| Zoning         | Mixed-use                                                                                                    |
| Parking        | Ample / open                                                                                                 |
|                | High-visibility end-cap in the Northpointe Crossing retail centre at a busy intersection, ideal for daycare, |

Secure available space from 1,100 to 4,511 square feet with an open layout floor plan, potential for a patio, and flexible demising options.

Anchored by Shoppers Drug Mart and shadowanchored by Co-op, with excellent exposure and daily traffic from strong national and local tenants.