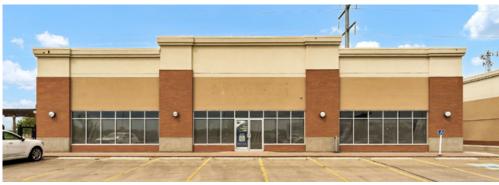

## **Versatile End-Cap Retail | Patio Potential | Hwy 1 Access**

**Ceiling Height:** 17' Some unit heaters drop down, those spots - 12'

| Size Available | 1,100 SF - 4,511 SF                                                                                          |
|----------------|--------------------------------------------------------------------------------------------------------------|
| Availability   | Immediately                                                                                                  |
| Net Rate       | Market                                                                                                       |
| Op Costs       | \$13.32 PSF (Est. 2025)                                                                                      |
| Zoning         | Mixed-use                                                                                                    |
| Parking        | Ample / open                                                                                                 |
|                | High-visibility end-cap in the Northpointe Crossing retail centre at a busy intersection, ideal for daycare, |

Secure available space from 1,100 to 4,511 square feet with an open layout floor plan, potential for a patio, and flexible demising options.

Anchored by Shoppers Drug Mart and shadowanchored by Co-op, with excellent exposure and daily traffic from strong national and local tenants.

Space is available in vanilla shell condition, and the landlord is offering tenant build-out support for a smooth and immediate occupancy.

For Lease 2440 Division Avenue NW | Medicine Hat, AB

**Versatile End-Cap Retail | Patio Potential | Hwy 1 Access** 