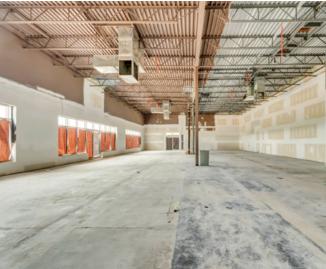

Space is available in vanilla shell condition, and the landlord is offering tenant build-out support for a smooth and immediate occupancy.

For Lease 2440 Division Avenue NW | Medicine Hat, AB

**Versatile End-Cap Retail | Patio Potential | Hwy 1 Access** 