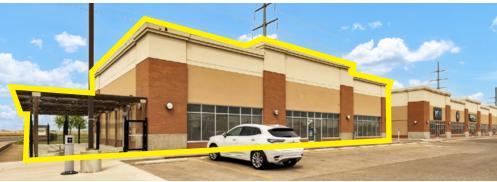

## **Versatile End-Cap Retail | Patio Potential | Hwy 1 Access**

**Ceiling Height:** 17' Some unit heaters drop down, those spots - 12'

| Size Available | 1,100 SF - 4,511 SF                                                                                          |
|----------------|--------------------------------------------------------------------------------------------------------------|
| Availability   | Immediately                                                                                                  |
| Net Rate       | Market                                                                                                       |
| Op Costs       | \$13.32 PSF (Est. 2025)                                                                                      |
| Zoning         | Mixed-use                                                                                                    |
| Parking        | Ample / open                                                                                                 |
|                | High-visibility end-cap in the Northpointe Crossing retail centre at a busy intersection, ideal for daycare, |

Secure available space from 1,100 to 4,511 square feet with an open layout floor plan, potential for a patio, and flexible demising options.

Anchored by Shoppers Drug Mart and shadowanchored by Co-op, with excellent exposure and daily traffic from strong national and local tenants.

**Highlights**Capitalize on positioning next to Big Marble Go Centre and near public transit, drawing steady foot traffic from families and local residents.

dental, QSR, or personal service tenants.

Enjoy excellent access to Highway 1/Trans-Canada Highway and over 17,000 residents nearby with average incomes that exceed CA\$93,000 annually.

Space is available in vanilla shell condition, and the landlord is offering tenant build-out support for a smooth and immediate occupancy.

For Lease 2440 Division Avenue NW | Medicine Hat, AB

**Versatile End-Cap Retail | Patio Potential | Hwy 1 Access** 

For Lease 2440 Division Avenue NW | Medicine Hat, AB

Grocery-Anchored End-Cap | Patio Potential