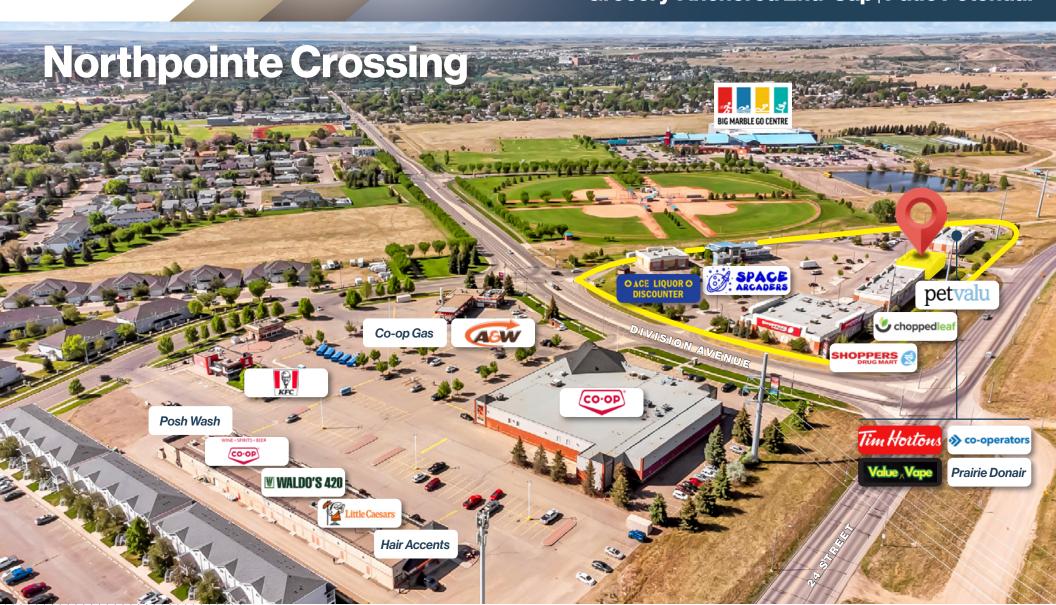

## **Versatile End-Cap Retail | Patio Potential | Hwy 1 Access**

**Ceiling Height:** 17' Some unit heaters drop down, those spots - 12'

| Size Available | 1,100 SF - 4,511 SF                                                                                          |
|----------------|--------------------------------------------------------------------------------------------------------------|
| Availability   | Immediately                                                                                                  |
| Net Rate       | Market                                                                                                       |
| Op Costs       | \$13.32 PSF (Est. 2025)                                                                                      |
| Zoning         | Mixed-use                                                                                                    |
| Parking        | Ample / open                                                                                                 |
|                | High-visibility end-cap in the Northpointe Crossing retail centre at a busy intersection, ideal for daycare, |

Secure available space from 1,100 to 4,511 square feet with an open layout floor plan, potential for a patio, and flexible demising options.

Anchored by Shoppers Drug Mart and shadowanchored by Co-op, with excellent exposure and daily traffic from strong national and local tenants.

**Highlights**Capitalize on positioning next to Big Marble Go Centre and near public transit, drawing steady foot traffic from families and local residents.

dental, QSR, or personal service tenants.

Enjoy excellent access to Highway 1/Trans-Canada Highway and over 17,000 residents nearby with average incomes that exceed CA\$93,000 annually.

Space is available in vanilla shell condition, and the landlord is offering tenant build-out support for a smooth and immediate occupancy.

For Lease 2440 Division Avenue NW | Medicine Hat, AB

**Versatile End-Cap Retail | Patio Potential | Hwy 1 Access** 