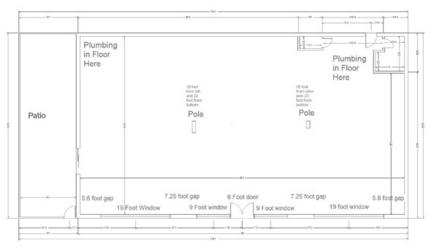

## **Versatile End-Cap Retail | Patio Potential | Hwy 1 Access**

**Ceiling Height:** 17' Some unit heaters drop down, those spots - 12'

| Size Available | 1,100 SF - 4,511 SF                                                                                          |
|----------------|--------------------------------------------------------------------------------------------------------------|
| Availability   | Immediately                                                                                                  |
| Net Rate       | Market                                                                                                       |
| Op Costs       | \$13.32 PSF (Est. 2025)                                                                                      |
| Zoning         | Mixed-use                                                                                                    |
| Parking        | Ample / open                                                                                                 |
|                | High-visibility end-cap in the Northpointe Crossing retail centre at a busy intersection, ideal for daycare, |

Secure available space from 1,100 to 4,511 square feet with an open layout floor plan, potential for a patio, and flexible demising options.

Anchored by Shoppers Drug Mart and shadowanchored by Co-op, with excellent exposure and daily traffic from strong national and local tenants.

Space is available in vanilla shell condition, and the landlord is offering tenant build-out support for a smooth and immediate occupancy.

For Lease 2440 Division Avenue NW | Medicine Hat, AB

**Versatile End-Cap Retail | Patio Potential | Hwy 1 Access** 