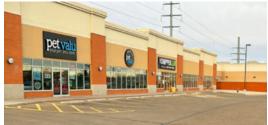

## **Versatile End-Cap Retail | Patio Potential | Hwy 1 Access**

**Ceiling Height:** 17' Some unit heaters drop down, those spots - 12'

| Size Available | 1,100 SF - 4,511 SF                                                                                          |
|----------------|--------------------------------------------------------------------------------------------------------------|
| Availability   | Immediately                                                                                                  |
| Net Rate       | Market                                                                                                       |
| Op Costs       | \$13.32 PSF (Est. 2025)                                                                                      |
| Zoning         | Mixed-use                                                                                                    |
| Parking        | Ample / open                                                                                                 |
|                | High-visibility end-cap in the Northpointe Crossing retail centre at a busy intersection, ideal for daycare, |

Secure available space from 1,100 to 4,511 square feet with an open layout floor plan, potential for a patio, and flexible demising options.

Anchored by Shoppers Drug Mart and shadowanchored by Co-op, with excellent exposure and daily traffic from strong national and local tenants.

**Highlights**Capitalize on positioning next to Big Marble Go Centre and near public transit, drawing steady foot traffic from families and local residents.

dental, QSR, or personal service tenants.

Enjoy excellent access to Highway 1/Trans-Canada Highway and over 17,000 residents nearby with average incomes that exceed CA\$93,000 annually.