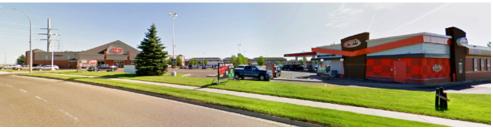

## **Versatile End-Cap Retail | Patio Potential | Hwy 1 Access**

**Ceiling Height:** 17' Some unit heaters drop down, those spots - 12'

| Size Available | 1,100 SF - 4,511 SF                                                                                          |
|----------------|--------------------------------------------------------------------------------------------------------------|
| Availability   | Immediately                                                                                                  |
| Net Rate       | Market                                                                                                       |
| Op Costs       | \$13.32 PSF (Est. 2025)                                                                                      |
| Zoning         | Mixed-use                                                                                                    |
| Parking        | Ample / open                                                                                                 |
|                | High-visibility end-cap in the Northpointe Crossing retail centre at a busy intersection, ideal for daycare, |

**Highlights**Capitalize on positioning next to Big Marble Go Centre and near public transit, drawing steady foot traffic from families and local residents.

dental, QSR, or personal service tenants.

Enjoy excellent access to Highway 1/Trans-Canada Highway and over 17,000 residents nearby with average incomes that exceed CA\$93,000 annually.