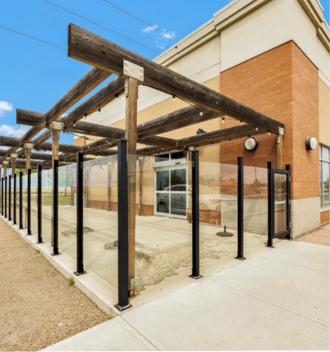

# For Lease

2440 Division Avenue NW | Medicine Hat, AB Grocery-Anchored End-Cap | Patio Potential

**Full Commission (5%)**Paid to Outside Agent on 5-year Term

Paul Ramikie ccim

Senior Associate /Associate Broker

## **Versatile End-Cap Retail | Patio Potential | Hwy 1 Access**

**Ceiling Height:** 17' Some unit heaters drop down, those spots - 12'

| Size Available | 1,100 SF - 4,511 SF                                                                                          |
|----------------|--------------------------------------------------------------------------------------------------------------|
| Availability   | Immediately                                                                                                  |
| Net Rate       | Market                                                                                                       |
| Op Costs       | \$13.32 PSF (Est. 2025)                                                                                      |
| Zoning         | Mixed-use                                                                                                    |
| Parking        | Ample / open                                                                                                 |
|                | High-visibility end-cap in the Northpointe Crossing retail centre at a busy intersection, ideal for daycare, |

Space is available in vanilla shell condition, and the landlord is offering tenant build-out support for a smooth and immediate occupancy.

For Lease 2440 Division Avenue NW | Medicine Hat, AB

**Versatile End-Cap Retail | Patio Potential | Hwy 1 Access** 