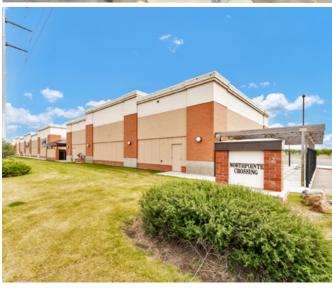

## **Versatile End-Cap Retail | Patio Potential | Hwy 1 Access**

**Ceiling Height:** 17' Some unit heaters drop down, those spots - 12'

| Size Available | 1,100 SF - 4,511 SF                                                                                          |
|----------------|--------------------------------------------------------------------------------------------------------------|
| Availability   | Immediately                                                                                                  |
| Net Rate       | Market                                                                                                       |
| Op Costs       | \$13.32 PSF (Est. 2025)                                                                                      |
| Zoning         | Mixed-use                                                                                                    |
| Parking        | Ample / open                                                                                                 |
|                | High-visibility end-cap in the Northpointe Crossing retail centre at a busy intersection, ideal for daycare, |

Secure available space from 1,100 to 4,511 square feet with an open layout floor plan, potential for a patio, and flexible demising options.

Anchored by Shoppers Drug Mart and shadowanchored by Co-op, with excellent exposure and daily traffic from strong national and local tenants.