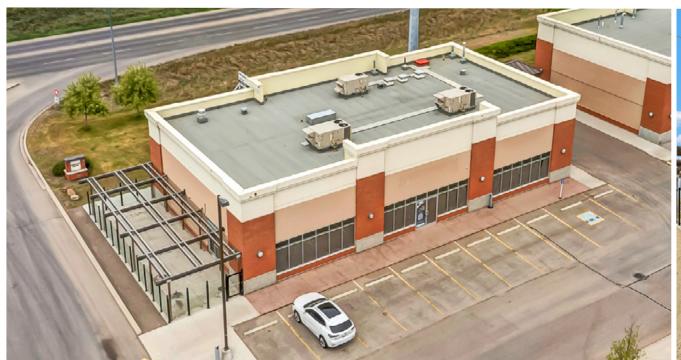

## **Versatile End-Cap Retail | Patio Potential | Hwy 1 Access**

**Ceiling Height:** 17' Some unit heaters drop down, those spots - 12'

| Size Available | 1,100 SF - 4,511 SF                                                                                          |
|----------------|--------------------------------------------------------------------------------------------------------------|
| Availability   | Immediately                                                                                                  |
| Net Rate       | Market                                                                                                       |
| Op Costs       | \$13.32 PSF (Est. 2025)                                                                                      |
| Zoning         | Mixed-use                                                                                                    |
| Parking        | Ample / open                                                                                                 |
|                | High-visibility end-cap in the Northpointe Crossing retail centre at a busy intersection, ideal for daycare, |

Secure available space from 1,100 to 4,511 square feet with an open layout floor plan, potential for a patio, and flexible demising options.

Anchored by Shoppers Drug Mart and shadowanchored by Co-op, with excellent exposure and daily traffic from strong national and local tenants.

**Highlights**Capitalize on positioning next to Big Marble Go Centre and near public transit, drawing steady foot traffic from families and local residents.

dental, QSR, or personal service tenants.

Enjoy excellent access to Highway 1/Trans-Canada Highway and over 17,000 residents nearby with average incomes that exceed CA\$93,000 annually.

Space is available in vanilla shell condition, and the landlord is offering tenant build-out support for a smooth and immediate occupancy.

For Lease 2440 Division Avenue NW | Medicine Hat, AB

**Versatile End-Cap Retail | Patio Potential | Hwy 1 Access** 

For Lease 2440 Division Avenue NW | Medicine Hat, AB

Grocery-Anchored End-Cap | Patio Potential