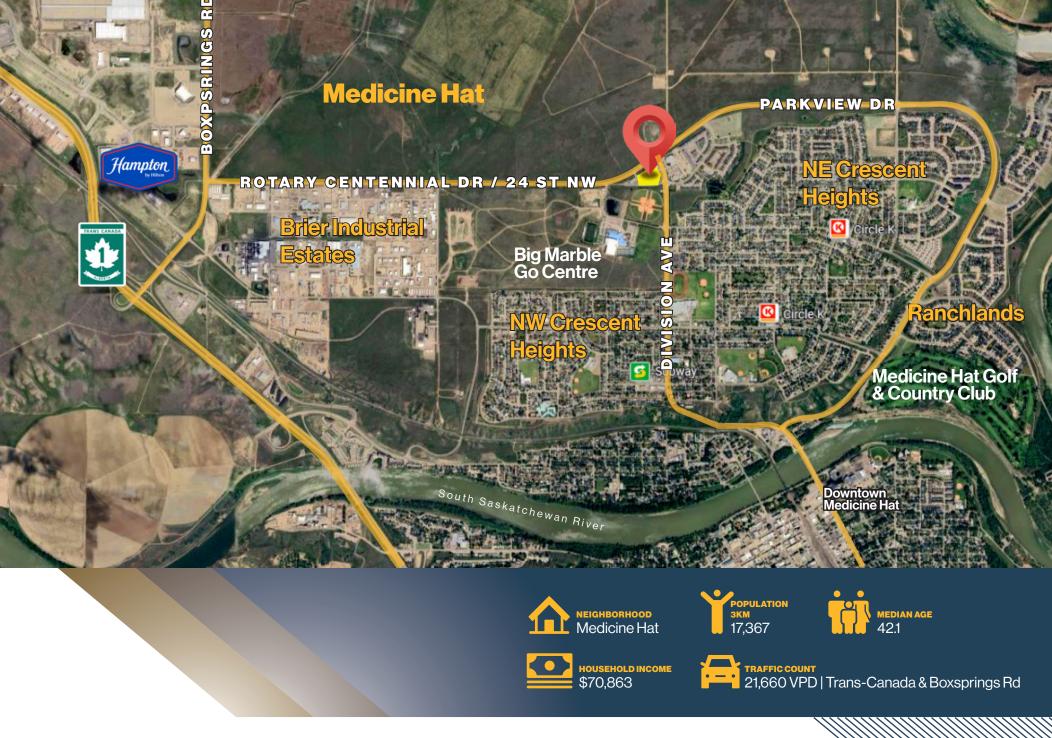

**Highlights**Capitalize on positioning next to Big Marble Go Centre and near public transit, drawing steady foot traffic from families and local residents.

dental, QSR, or personal service tenants.

Enjoy excellent access to Highway 1/Trans-Canada Highway and over 17,000 residents nearby with average incomes that exceed CA\$93,000 annually.