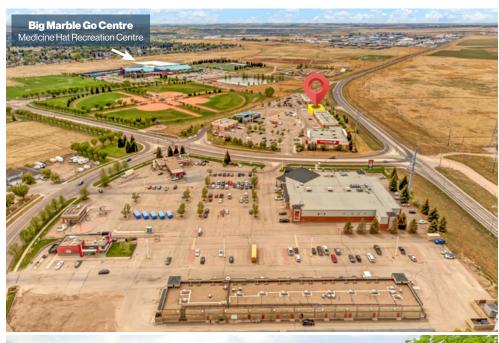

**Highlights**Capitalize on positioning next to Big Marble Go Centre and near public transit, drawing steady foot traffic from families and local residents.

dental, QSR, or personal service tenants.

Enjoy excellent access to Highway 1/Trans-Canada Highway and over 17,000 residents nearby with average incomes that exceed CA\$93,000 annually.