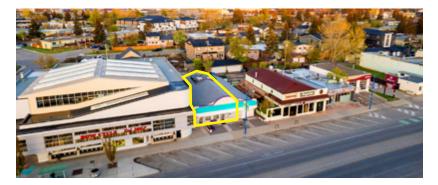

### **For Lease**

6509 Bowness Road NW | Calgary, Alberta Central Bowness Retail Opportunity

Mainstreet Bowness Retail Opportunity

### THE OFFERING

- Excellent Northwest Retail location on busy Bowness Rd, with easy access to the bus line.
- This mainstreet Bowness location has a village atmosphere.
- Automatic Blinds, Air Conditioning, Front Security Shutters.
- Separate utility metre for each tenant in the building.
- 5 year Lease + 5 year Renewal

### **PROPERTY DETAILS**

| Unit Size                    | 1,911 SF <b>C/L</b>            |
|------------------------------|--------------------------------|
| Availability                 | Immediate                      |
| District                     | Bowness                        |
| Year<br>Built                | 1995                           |
| Parking                      | Front: Scramble, Rear: 2 spots |
| Signage                      | Available                      |
| Zoning                       | Commercial Retail              |
| Loading                      | Man Doors, Front/Rear          |
| Lease Rate                   | \$25.00 PSF + step rents       |
| Property Taxes<br>+ Op Costs | \$9.81 PSF (Est.)              |