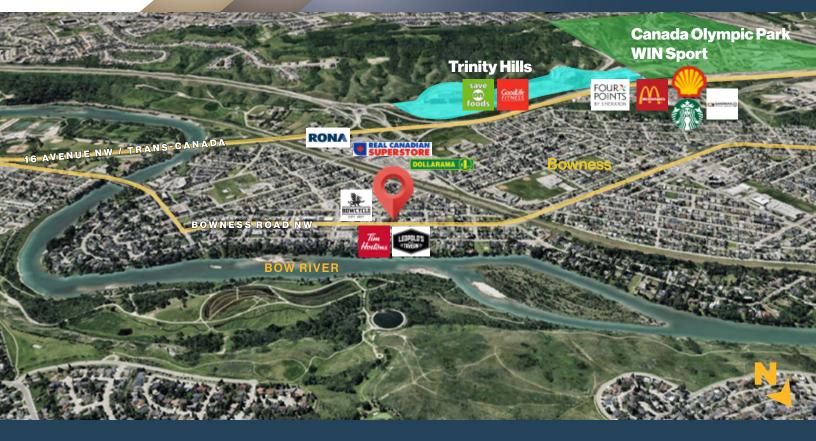

## **For Lease**

6509 Bowness Road NW | Calgary, Alberta

**Central Bowness Retail Opportunity** 

population 54,372

HOUSEHOLD INCOME \$89,930

TRAFFIC COUNT 12,000 VPD | Bowness Road