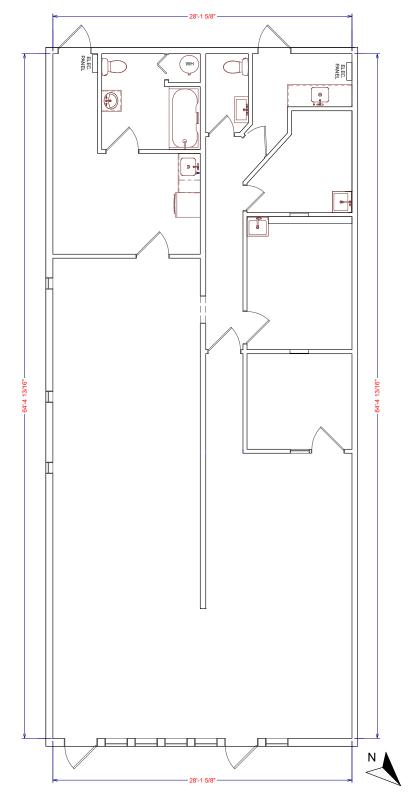

Floor Plan 6509 Bowness Road NW | Calgary, Alberta

**Central Bowness Retail Opportunity** 

MAIN LEVEL - 1911.09 Sq.Ft. / 177.54 m2

9705 Horton Road SW Unit A210 Calgary, Alberta T2V 2X5 P 403.214.2344 BlackstoneCommercial.com