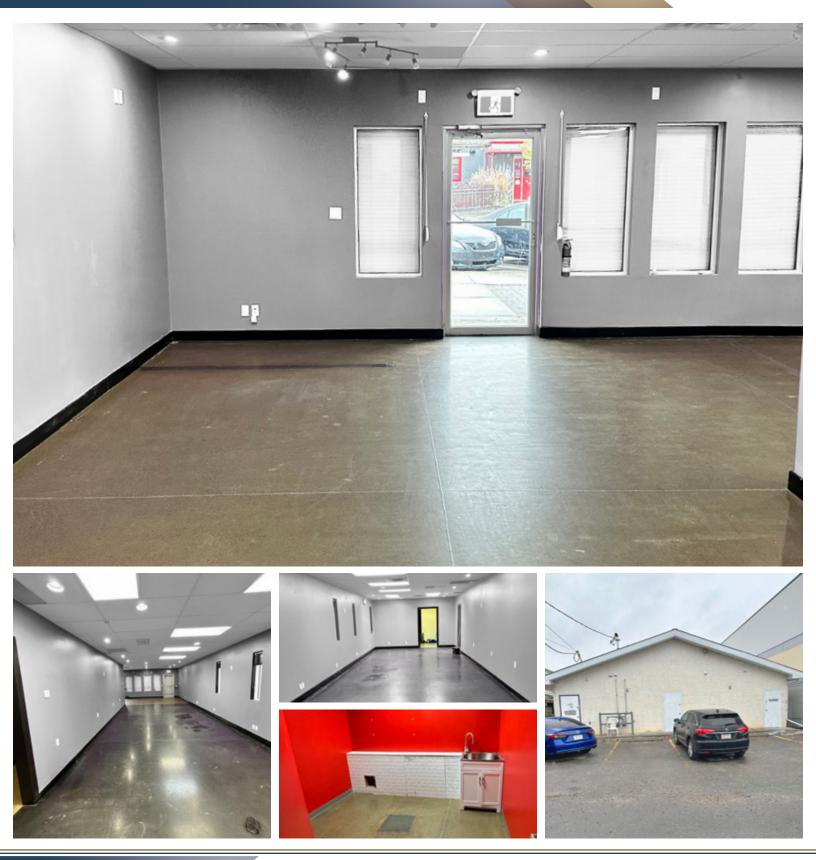

### THE OFFERING

- Excellent Northwest Retail location on busy Bowness Rd, with easy access to the bus line.
- This mainstreet Bowness location has a village atmosphere.
- Automatic Blinds, Air Conditioning, Front Security Shutters.
- Separate utility metre for each tenant in the building.
- 5 year Lease + 5 year Renewal

### **PROPERTY DETAILS**

| Unit Size                    | 1,911 SF <b>C/L</b>            |
|------------------------------|--------------------------------|
| Availability                 | Immediate                      |
| District                     | Bowness                        |
| Year<br>Built                | 1995                           |
| Parking                      | Front: Scramble, Rear: 2 spots |
| Signage                      | Available                      |
| Zoning                       | Commercial Retail              |
| Loading                      | Man Doors, Front/Rear          |
| Lease Rate                   | \$25.00 PSF + step rents       |
| Property Taxes<br>+ Op Costs | \$9.81 PSF (Est.)              |