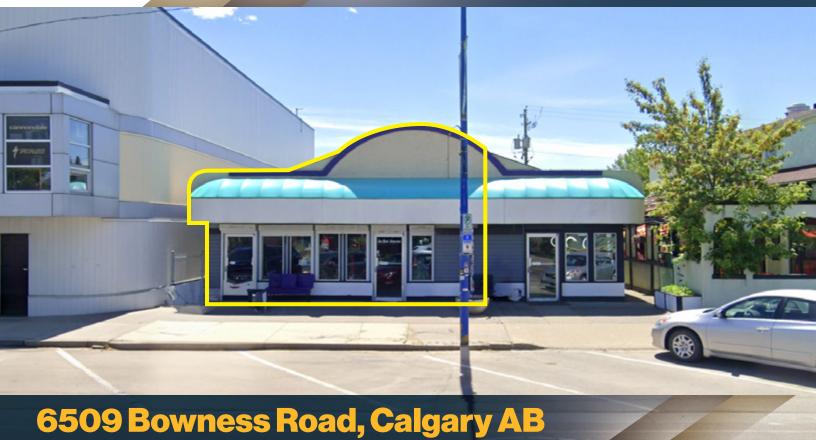

### **For Lease**

6509 Bowness Road NW | Calgary, Alberta Central Bowness Retail Opportunity

Mainstreet Bowness Retail Opportunity

### THE OFFERING

- Excellent Northwest Retail location on busy Bowness Rd, with easy access to the bus line.
- This mainstreet Bowness location has a village atmosphere.
- Automatic Blinds, Air Conditioning, Front Security Shutters.
- Separate utility metre for each tenant in the building.
- 5 year Lease + 5 year Renewal

### **PROPERTY DETAILS**

| Unit Size                    | 1,911 SF <b>C/L</b>            |
|------------------------------|--------------------------------|
| Availability                 | Immediate                      |
| District                     | Bowness                        |
| Year<br>Built                | 1995                           |
| Parking                      | Front: Scramble, Rear: 2 spots |
| Signage                      | Available                      |
| Zoning                       | Commercial Retail              |
| Loading                      | Man Doors, Front/Rear          |
| Lease Rate                   | \$25.00 PSF + step rents       |
| Property Taxes<br>+ Op Costs | \$9.81 PSF (Est.)              |