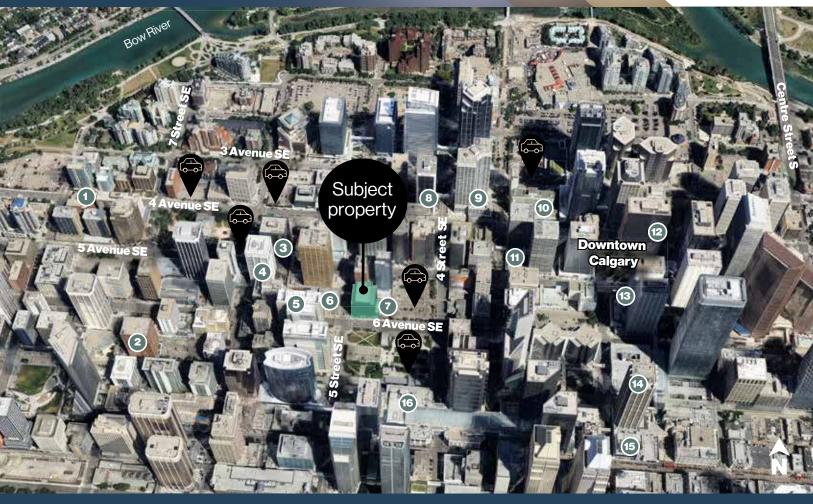

### **Heart of Calgary's Business District**

- 1. Spicy Amigos
- 2. A&W
- 3. Tim Horton's
- 4. Gogi Korean Kitchen
- 5. Ola Poke
- 6. Deville Coffee
- 7. Local 522 Public Tavern & Kitchen
- 8. Caesar's Steak House & Lounge
- 9. Artigiano
- 10. Owen's Landing
- 11. The Rooftop YYC
- 12. OEB Breakfast Co.

- 13. Starbucks
- 14. Major Tom Bar
- 15. Barbarella Bar
- 16. The CORE Shopping Centre