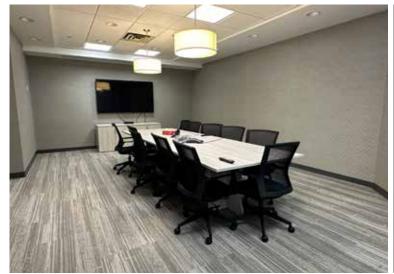

**Unit Size** 

- Short-term sublease options available month-to-month, 6-month, or 1-year terms
- Newly renovated penthouse level office space with modern finishes
- Fully furnished office furniture included for immediate move-in
- Access to premium shared amenities: kitchen, boardroom, employee lounge, and printing stations
- Newly upgraded fitness facility, conference center, and tenant lounge onsite
- Direct Plus 15 access to Fifth & Fifth and Petex Building
- Exceptional downtown location five-minute walk to LRT, Calgary Courthouse, shopping, and dining
- Secure, professionally managed building in the heart of the business district