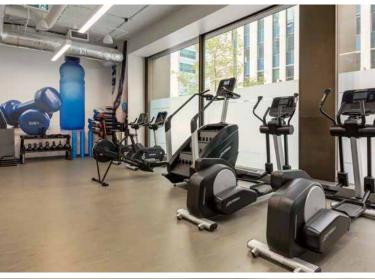

**Unit Size** 

- Short-term sublease options available month-to-month, 6-month, or 1-year terms
- Newly renovated penthouse level office space with modern finishes
- Fully furnished office furniture included for immediate move-in
- Access to premium shared amenities: kitchen, boardroom, employee lounge, and printing stations
- Newly upgraded fitness facility, conference center, and tenant lounge onsite
- Direct Plus 15 access to Fifth & Fifth and Petex Building
- Exceptional downtown location five-minute walk to LRT, Calgary Courthouse, shopping, and dining
- Secure, professionally managed building in the heart of the business district