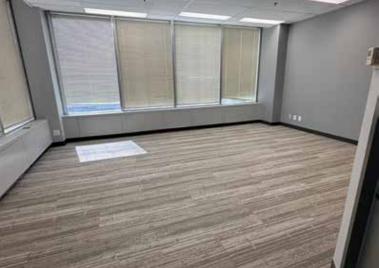

#### PROPERTY DETAILS

Office #1 | 212 SF Office #2 | 146 SF Office #3 | 146 SF

Office #4 | 389 SF Office #5 | 186 SF

Price \$750/month per Office
Availability Immediate
Year Built 1966

Year Built 1966
Gross Rate Market
Expiry Negotiable

**Unit Size** 

- Short-term sublease options available month-to-month, 6-month, or 1-year terms
- Newly renovated penthouse level office space with modern finishes
- Fully furnished office furniture included for immediate move-in
- Access to premium shared amenities: kitchen, boardroom, employee lounge, and printing stations
- Newly upgraded fitness facility, conference center, and tenant lounge onsite
- Direct Plus 15 access to Fifth & Fifth and Petex Building
- Exceptional downtown location five-minute walk to LRT, Calgary Courthouse, shopping, and dining
- Secure, professionally managed building in the heart of the business district