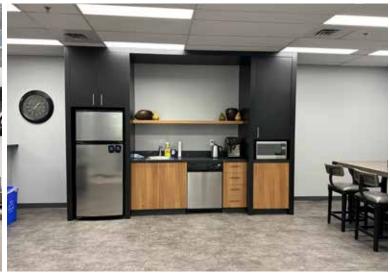

**Unit Size** 

- Short-term sublease options available month-to-month, 6-month, or 1-year terms
- Newly renovated penthouse level office space with modern finishes
- Fully furnished office furniture included for immediate move-in
- Access to premium shared amenities: kitchen, boardroom, employee lounge, and printing stations
- Newly upgraded fitness facility, conference center, and tenant lounge onsite
- Direct Plus 15 access to Fifth & Fifth and Petex Building
- Exceptional downtown location five-minute walk to LRT, Calgary Courthouse, shopping, and dining
- Secure, professionally managed building in the heart of the business district