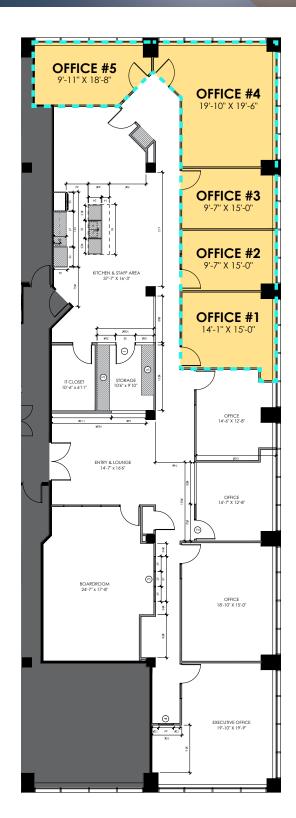

#### PROPERTY DETAILS

Office #1 | 212 SF Office #2 | 146 SF Office #3 | 146 SF

Office #4 | 389 SF Office #5 | 186 SF

Price \$750/month per Office
Availability Immediate
Year Built 1966

Year Built 1966
Gross Rate Market
Expiry Negotiable

### **Floor Plan**

Unit 1400