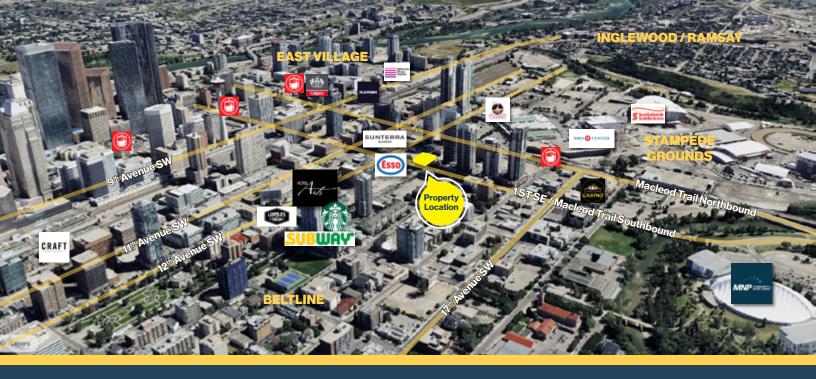

### **Highlights**

- 1,447 SF second-floor office unit in a well-managed, low-rise retail/office building, that includes access to a private patio
- Located in the heart of Victoria Park/Beltline, just off 12 Avenue and Macleod Trail
- Ideal for professional office users convenient and highly accessible
- · Enjoy excellent visibility with easy street access for clients and staff
- Includes secure underground parking and a private gated outdoor space
- Surrounded by many high-rise residential buildings with great ammenities such as restaurants, cafe's and shops
- Walking distance to the newly renovated BMO Centre and Stampede Grounds