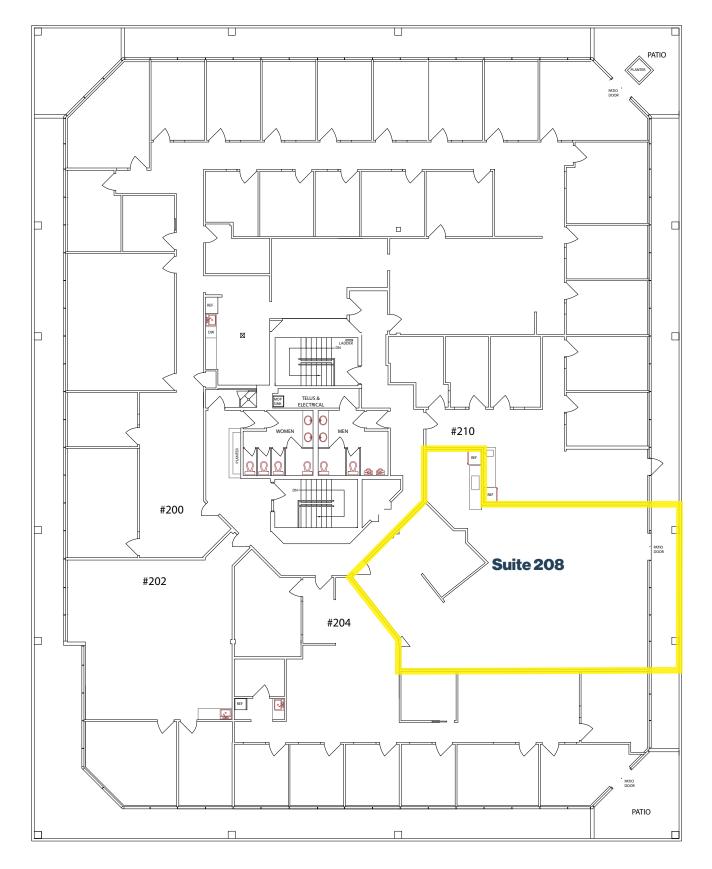

# **Property Details**

| Size Available: | Suite 208   1,447 SF office |
|-----------------|-----------------------------|
| Op Costs:       | \$15.20 PSF                 |
| Net Rent:       | Market                      |
| Occupancy:      | Immediately                 |
| Term:           | 5-year                      |
| Parking:        | \$300/month underground     |

# Floor Plan Second