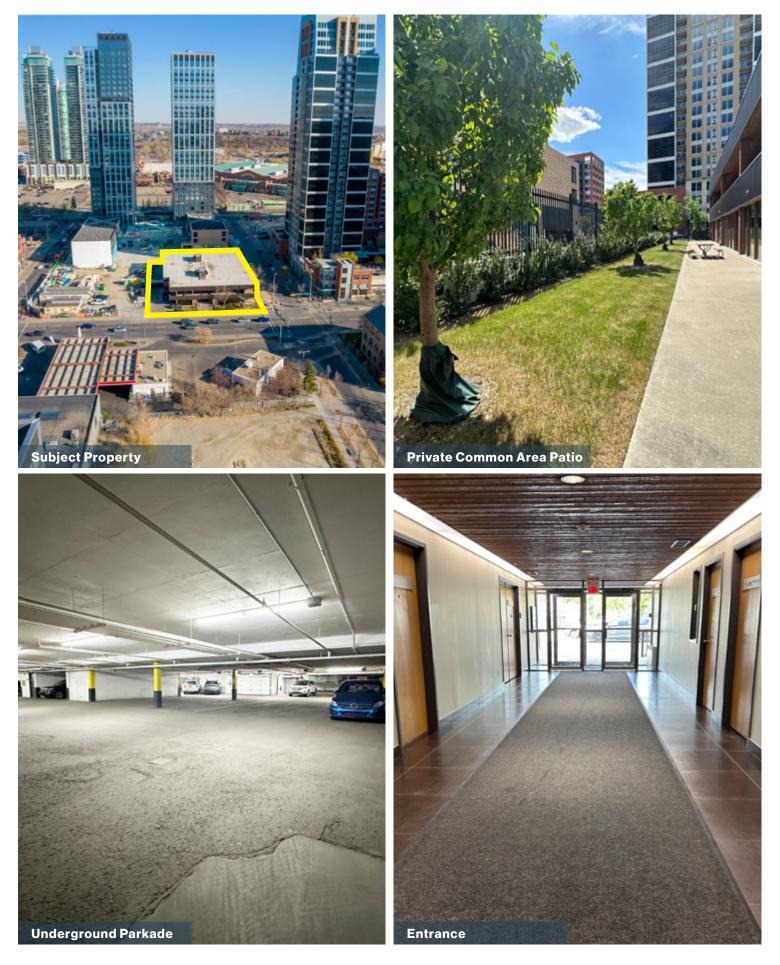

### **Highlights**

- 1,447 SF second-floor office unit in a well-managed, low-rise retail/office building, that includes access to a private patio
- Located in the heart of Victoria Park/Beltline, just off 12 Avenue and Macleod Trail
- Ideal for professional office users convenient and highly accessible
- · Enjoy excellent visibility with easy street access for clients and staff
- Includes secure underground parking and a private gated outdoor space
- Surrounded by many high-rise residential buildings with great ammenities such as restaurants, cafe's and shops
- Walking distance to the newly renovated BMO Centre and Stampede Grounds