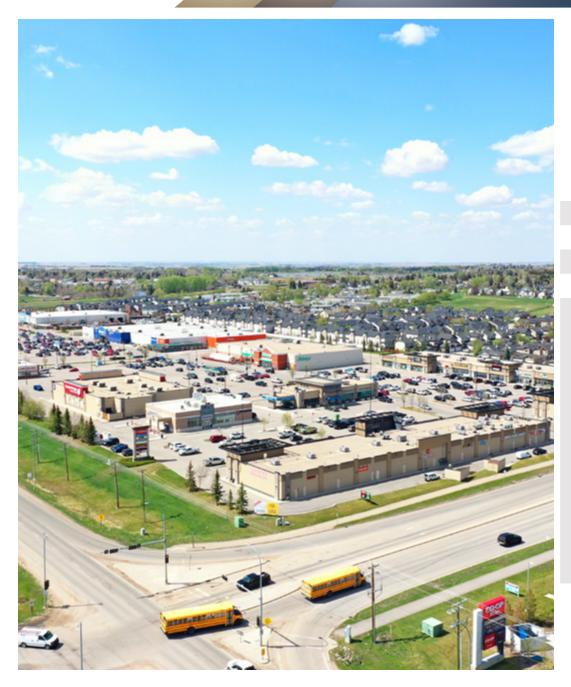

For Lease
100 Ranch Market | Strathmore, Alberta **Strathmore's Main Power Centre** 

## **Ranch Market**



For more information, please contact one of our associates.

#### Mahmud Rahman VP /Associate

- P 403.930.8651
- Emrahman@blackstonecommercial.com

#### Randy Wiens Senior Associate

- P 403.930.8649
- Erwiens@blackstonecommercial.com







#### Mahmud Rahman VP/Associate

- P 403.930.8651
- mrahman@blackstonecommercial.com

Randy Wiens Senior Associate

- P 403.930.8649
- **E**rwiens@blackstonecommercial.com

For more information, please contact one of our associates.



### For Lease

100 Ranch Market | Strathmore, Alberta Strathmore's Main Power Centre



Size Available

Unit 105 G1-1,777 SF LEASED

Unit 105 J&K - 4,555 SF

Unit 105 O&P - 6,611 SF

Unit 125 C - 1,227 SF C/L

Unit 125 E2 - 2,037 SF

Availability

Immediately

Net Rate

Op Costs

\$9.39 PSF (Est.)

Zoning

CHWY - Highway Commercial District

Unit 105 C - 2,396 SF

#### Highlights

- Main power centre in Strathmore and is the first retail hub heading East from Calgary
- Accessed by 2 all-turns intersections on the prime corner of the Trans-Canada Highway and George Freeman Trail
- Main power centre shadow anchored by Walmart, Sobeys and RONA. Other tenants include Shoppers Drug Mart, Royal Bank, ATB, Dollarama, M&M Meats, Lammle's, Original Joes, Pet Planet, OPA!, Booster Juice, Pizza Hut and Quesada Burritos & Tacos
- Each building to be demised up to three retail CRU's
- D