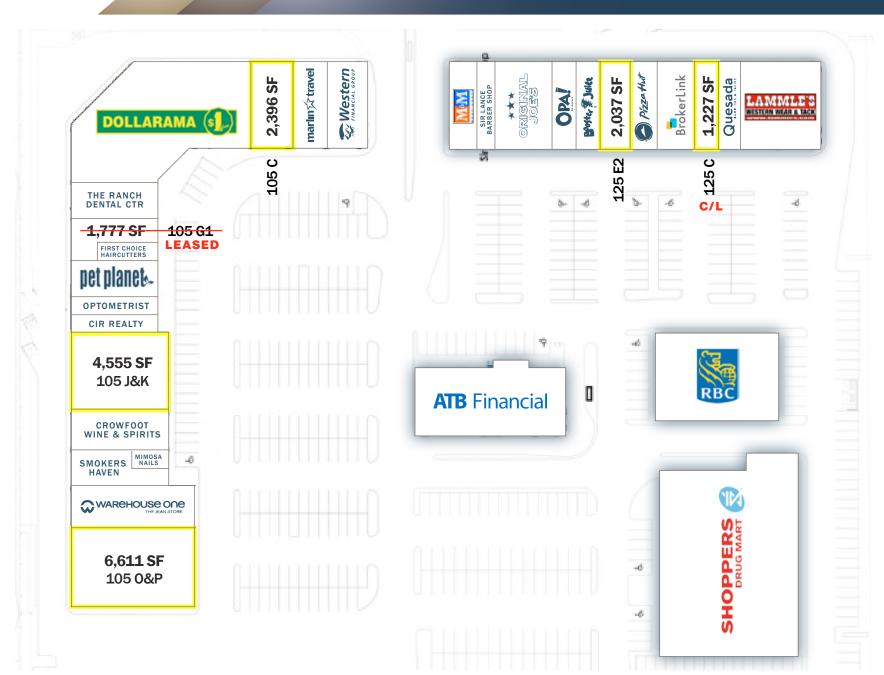

### For Lease

100 Ranch Market | Strathmore, Alberta Strathmore's Main Power Centre

Size Available

Unit 105 G1-1,777 SF LEASED

Unit 105 J&K - 4,555 SF

Unit 105 O&P - 6,611 SF

Unit 125 C - 1,227 SF C/L

Unit 125 E2 - 2,037 SF

Availability

Immediately

Net Rate

Op Costs

\$9.39 PSF (Est.)

Zoning

CHWY - Highway Commercial District

Unit 105 C - 2,396 SF

#### Highlights

- Main power centre in Strathmore and is the first retail hub heading East from Calgary
- Accessed by 2 all-turns intersections on the prime corner of the Trans-Canada Highway and George Freeman Trail
- Main power centre shadow anchored by Walmart, Sobeys and RONA. Other tenants include Shoppers Drug Mart, Royal Bank, ATB, Dollarama, M&M Meats, Lammle's, Original Joes, Pet Planet, OPA!, Booster Juice, Pizza Hut and Quesada Burritos & Tacos
- Each building to be demised up to three retail CRU's
- Demising options available, smallest demised space is 800 SF
- Exclusivity provided for units larger than 3,600 SF