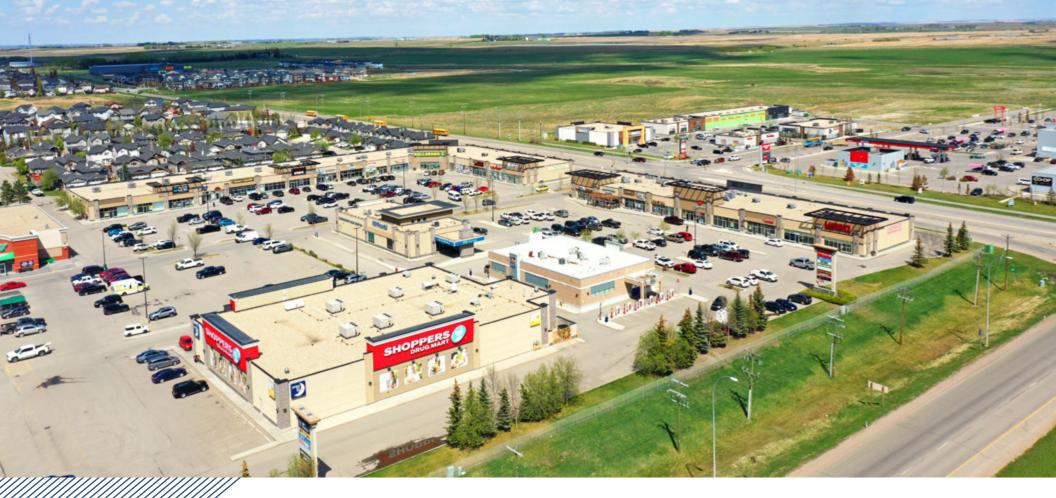

### For Lease

100 Ranch Market | Strathmore, Alberta Strathmore's Main Power Centre

Size Available

Unit 105 G1-1,777 SF LEASED

Unit 105 J&K - 4,555 SF

Unit 105 O&P - 6,611 SF

Unit 125 C - 1,227 SF C/L

Unit 125 E2 - 2,037 SF

Availability

Immediately

Net Rate

Op Costs

\$9.39 PSF (Est.)

Zoning

CHWY - Highway Commercial District

Unit 105 C - 2,396 SF

#### Highlights

- Main power centre in Strathmore and is the first retail hub heading East from Calgary
- Accessed by 2 all-turns intersections on the prime corner of the Trans-Canada Highway and George Freeman Trail
- Main power centre shadow anchored by Walmart, Sobeys and RONA. Other tenants include Shoppers Drug Mart, Royal Bank, ATB, Dollarama, M&M Meats, Lammle's, Original Joes, Pet Planet, OPA!, Booster Juice, Pizza Hut and Quesada Burritos & Tacos
- Each building to be demised up to three retail CRU's
- Demising options available, smallest demised space is 800 SF
- Exclusivity provided for units larger than 3,600 SF