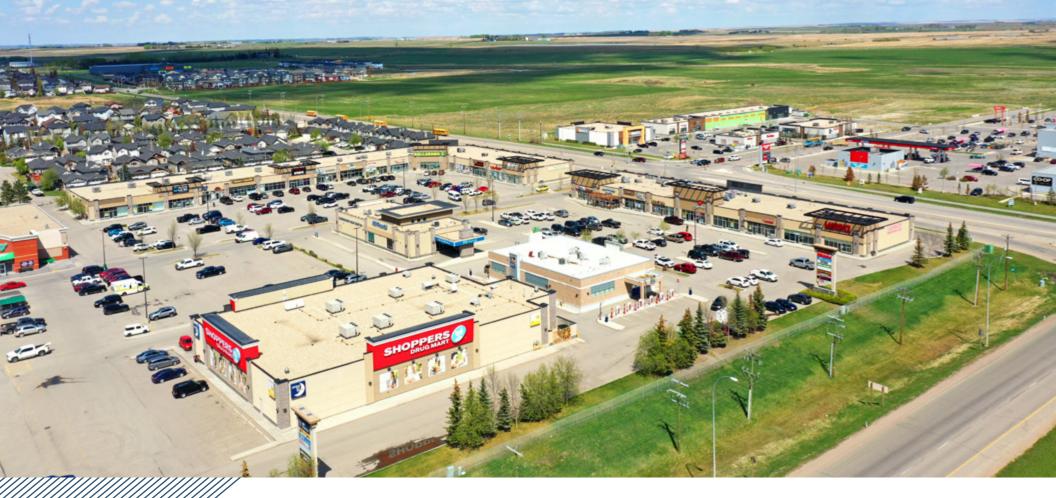

For Lease
100 Ranch Market | Strathmore, Alberta **Strathmore's Main Power Centre** 

## For Lease

100 Ranch Market | Strathmore, Alberta Strathmore's Main Power Centre

Size Available

Unit 105 G1-1,777 SF LEASED

Unit 105 J&K - 4,555 SF

Unit 105 O&P - 6,611 SF

Unit 125 C - 1,227 SF

Unit 125 E2 - 2,037 SF

#### Highlights

- Main power centre in Strathmore and is the first retail hub heading East from Calgary
- Accessed by 2 all-turns intersections on the prime corner of the Trans-Canada Highway and George Freeman Trail
- Main power centre shadow anchored by Walmart, Sobeys and RONA. Other tenants include Shoppers Drug Mart, Royal Bank, ATB, Dollarama, M&M Meats, Lammle's, Original Joes, Pet Planet, OPA!, Booster Juice, Pizza Hut and Quesada Burritos & Tacos
- Each building to be demised up to three retail CRU's
- Demising options available, smallest demised space is 800 SF
- Exclusivity provided for units larger than 3,600 SF