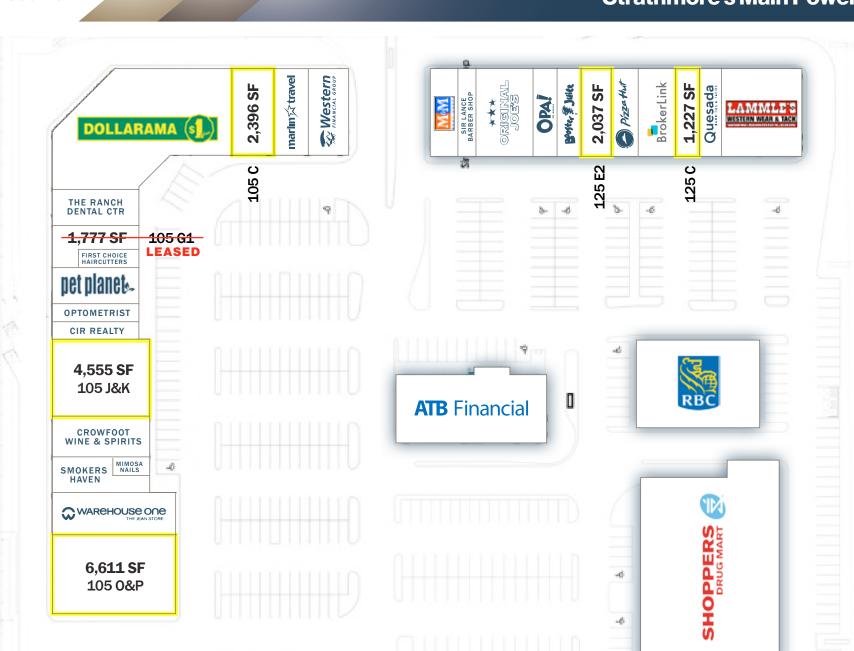

## For Lease

100 Ranch Market | Strathmore, Alberta Strathmore's Main Power Centre

Size Available

Unit 105 G1-1,777 SF LEASED

Unit 105 J&K - 4,555 SF

Unit 105 O&P - 6,611 SF

Unit 125 C - 1,227 SF

Unit 125 E2 - 2,037 SF

Availability

Immediately

Net Rate

Op Costs

\$9.39 PSF (Est.)

Zoning

CHWY - Highway Commercial District

Unit 105 C - 2,396 SF

#### Highlights

- Main power centre in Strathmore and is the first retail hub heading East from Calgary
- Accessed by 2 all-turns intersections on the prime corner of the Trans-Canada Highway and George Freeman Trail
- Main power centre shadow anchored by Walmart, Sobeys and RONA. Other tenants include Shoppers Drug Mart, Royal Bank, ATB, Dollarama, M&M Meats, Lammle's, Original Joes, Pet Planet, OPA!, Booster Juice, Pizza Hut and Quesada Burritos & Tacos
- Each building to be demised up to three retail CRU's
- Demising options available, smallest demised space is 800 SF
- Exclusivity provided for units larger than 3,600 SF