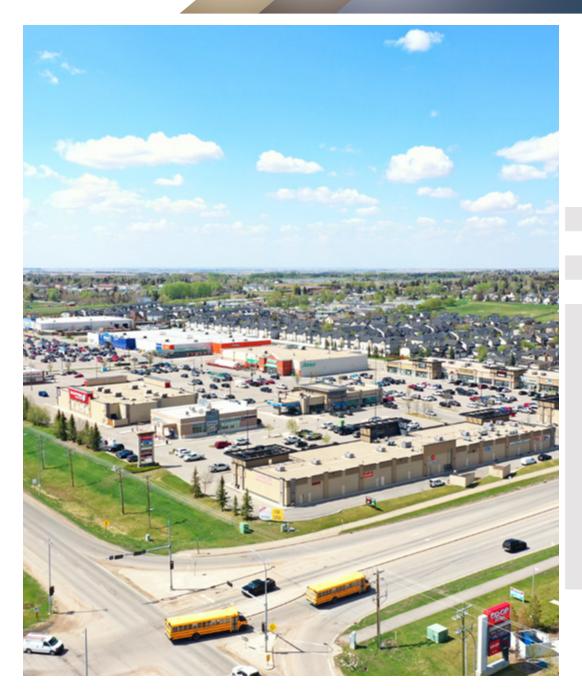

For Lease
100 Ranch Market | Strathmore, Alberta **Strathmore's Main Power Centre** 

## **Ranch Market**



For more information, please contact one of our associates.

#### Mahmud Rahman VP /Associate

- P 403.930.8651
- Emrahman@blackstonecommercial.com

## Randy Wiens Senior Associate

- P 403.930.8649
- Erwiens@blackstonecommercial.com







## Mahmud Rahman VP/Associate

- P 403.930.8651
- mrahman@blackstonecommercial.com

## Randy Wiens Associate

- P 403.930.8649
- **E**rwiens@blackstonecommercial.com

For more information, please contact one of our associates.



## For Lease

100 Ranch Market | Strathmore, Alberta Strathmore's Main Power Centre



Size Available

Unit 105 G1-1,777 SF LEASED

Unit 105 J&K - 4,555 SF

Unit 105 O&P - 6,611 SF

Unit 125 C - 1,227 SF

Unit 125 E2 - 2,037 SF

Availability

Immediately

Net Rate

Op Costs

\$9.39 PSF (Est.)

Zoning

CHWY - Highway Commercial District

Unit 105 C - 2,396 SF

#### Highlights

- Main power centre in Strathmore and is the first retail hub heading East from Calgary
- Accessed by 2 all-turns intersections on the prime corner of the Trans-Canada Highway and George Freeman Trail
- Main power centre shadow anchored by Walmart, Sobeys and RONA. Other tenants include Shoppers Drug Mart, Royal Bank, ATB, Dollarama, M&M Meats, Lammle's, Original Joes, Pet Planet, OPA!, Booster Juice, Pizza Hut and Quesada Burritos & Tacos
- Each building to be demised up to three retail CRU's
- Demis