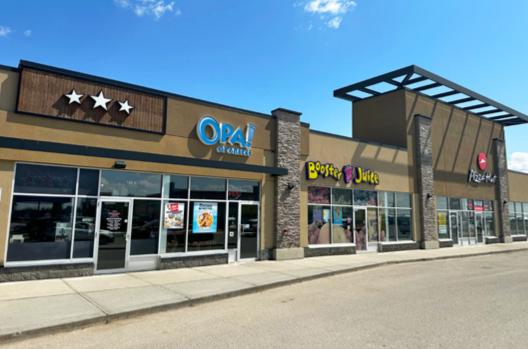

#### Highlights

- Main power centre in Strathmore and is the first retail hub heading East from Calgary
- Accessed by 2 all-turns intersections on the prime corner of the Trans-Canada Highway and George Freeman Trail
- Main power centre shadow anchored by Walmart, Sobeys and RONA. Other tenants include Shoppers Drug Mart, Royal Bank, ATB, Dollarama, M&M Meats, Lammle's, Original Joes, Pet Planet, OPA!, Booster Juice, Pizza Hut and Quesada Burritos & Tacos
- Each building to be demised up to three retail CRU's
- Demising options available, smallest demised space is 800 SF
- Exclusivity provided for units larger than 3,600 SF