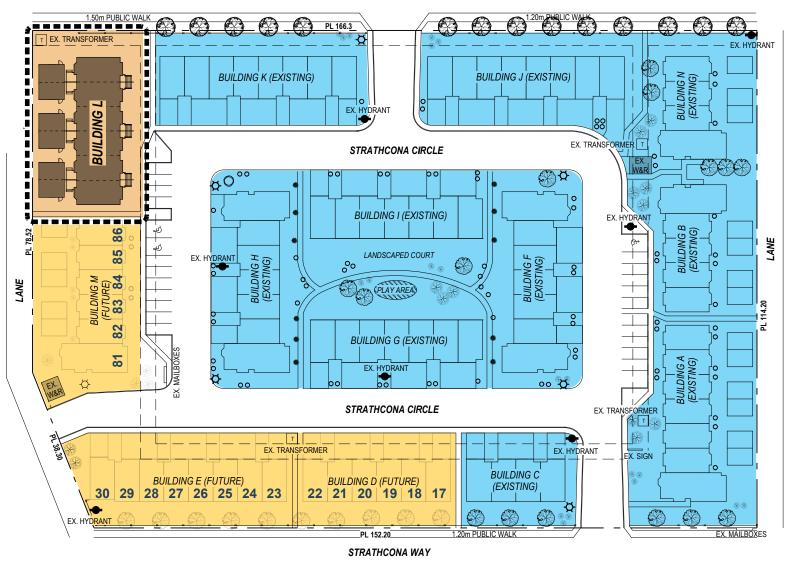

### **Site Plan**

#### STRATHFORD BLVD.

#### Legend

- Lots For Sale: Lots 17 30 & 81 86
- Under Construction
- Existing

#### **Additional Details**

- Townhouse Sizes: 1,000 1,500 SF
- Lots 17 30: Front attached garages (14)
- Lots 81 86: Rear detached garages (6)