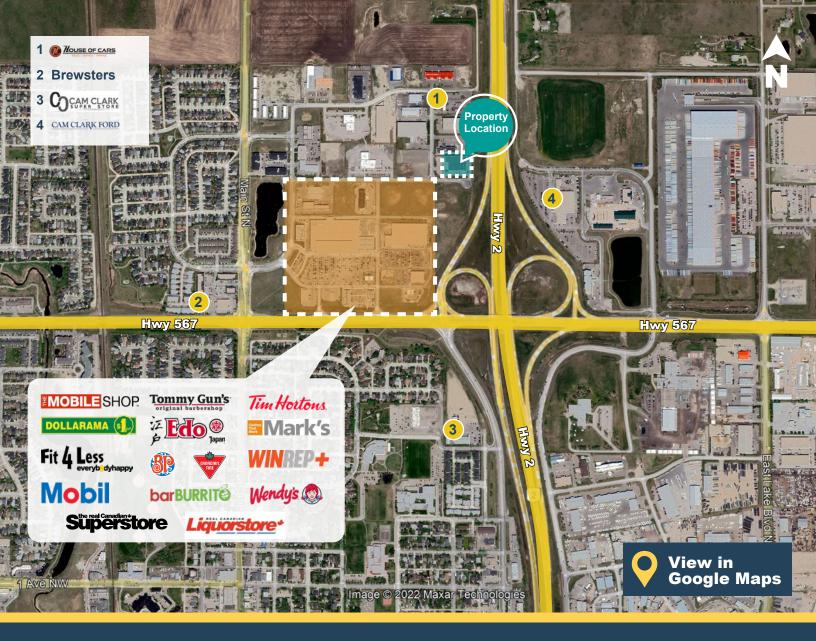

#### **Highlights**

- Unique high quality stand-alone building
- Bright and spacious showroom and clean warehouse
- Located in Gateway Commerce Centre in Airdrie
- Direct exposure to QEII Highway, with over 80,000 daily vehicle count
- Substantial retail amenities in the surrounding area