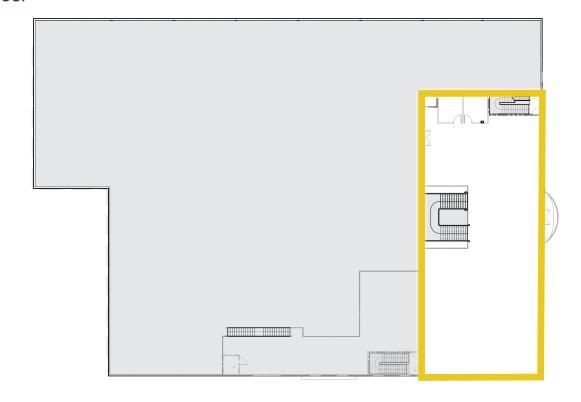

algary, Alberta, T2V 2X5 P (403) 214-2344

blackstonecommercial.com

### **Global Reach Retail**

#### **Property Details**

| Size Available: | Front Space - 11,964 SF            |
|-----------------|------------------------------------|
| Availability:   | Immediately                        |
| Net Rate:       | \$14.00 PSF                        |
| Op Costs:       | \$3.25 PSF (Property Tax Included) |
| Zoning:         | DC with IB-1 Guidelines            |

#### **Highlights**

- Unique high quality stand-alone building
- Bright and spacious showroom and clean warehouse
- Located in Gateway Commerce Centre in Airdrie
- Direct exposure to QEII Highway, with over 80,000 daily vehicle count
- Substantial retail amenities in the surrounding area

## **Floor Plans**



#### Second Floor



# **Gallery**















**Blackstone** 

# **Gallery**















**Blackstone** 



# Thank you for your interest!

For More Info.

#### **Mahmud Rahman**

P (403) 930-8651

E mrahman@blackstonecommercial.com

#### **Randy Wiens**

**P** (403) 930-8649

**E** rwiens@blackstonecommercial.com

Unit A210, 9705 Horton Road SW, Calgary, Alberta T2V 2X5 | P (403) 214-2344

This document has been prepared by Blackstone Commercial for advertising and general information only. Although information has been obtained from sources deemed reliable, Blackstone Commercial and / or their representatives, brokers or agents make no guarantees, representations or warranties of any kind, expressed or implied, regarding the information including, but not limited to, warranties of content, accuracy