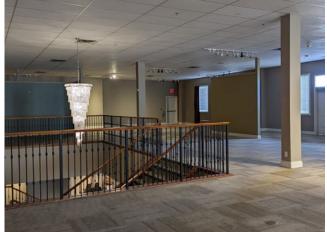

**Global Reach Retail**

#### **Property Details**

| Size Available: | Front Space - 11,964 SF            |
|-----------------|------------------------------------|
| Availability:   | Immediately                        |
| Net Rate:       | \$14.00 PSF                        |
| Op Costs:       | \$3.25 PSF (Property Tax Included) |
| Zoning:         | DC with IB-1 Guidelines            |

#### **Highlights**

- Unique high quality stand-alone building
- Bright and spacious showroom and clean warehouse
- Located in Gateway Commerce Centre in Airdrie
- Direct exposure to QEII Highway, with over 80,000 daily vehicle count
- Substantial retail amenities in the surrounding area

## **Floor Plans**



#### Second Floor



# **Gallery**















**Blackstone** 

# **Gallery**















**Blackstone** 



# Thank you for your interest!

For More Info.

#### **Mahmud Rahman**

P (403) 930-8651

E mrahman@blackstonecommercial.com

#### **Randy Wiens**

**P** (403) 930-8649

**E** rwiens@blackstonecommercial.com

Unit A210, 9705 Horton Road SW, Calgary, Alberta T2V 2X5 | P (403) 214-2344

This document has been prepared by Blackstone Commercial for advertising and general information only. Although information has been obtained from sources deemed reliable, Blackstone Commercial and / or their representatives, brokers or agents make no guarantees, representations or warranties of any kind, expressed or implied, regarding the information including, but not limited to, warranties of content, accuracy and reliability. Blackstone Commercial excludes unequivocally all inferre