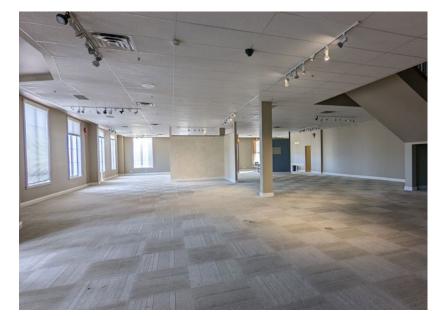

T2V 2X5 P (403) 214-2344

blackstonecommercial.com

### **Global Reach Retail**

#### **Property Details**

| Size Available: | Front Space - 11,964 SF            |
|-----------------|------------------------------------|
| Availability:   | Immediately                        |
| Net Rate:       | \$14.00 PSF                        |
| Op Costs:       | \$3.25 PSF (Property Tax Included) |
| Zoning:         | DC with IB-1 Guidelines            |

#### **Highlights**

- Unique high quality stand-alone building
- Bright and spacious showroom and clean warehouse
- Located in Gateway Commerce Centre in Airdrie
- Direct exposure to QEII Highway, with over 80,000 daily vehicle count
- Substantial retail amenities in the surrounding area

## **Floor Plans**



#### Second Floor



# **Gallery**















**Blackstone** 

# **Gallery**















**Blackstone** 



# Thank you for your interest!

For More Info.

#### **Mahmud Rahman**

P (403) 930-8651

E mrahman@blackstonecommercial.com

#### **Randy Wiens**

**P** (403) 930-8649

**E** rwiens@blackstonecommercial.com

Unit A210, 9705 Horton Road SW, Calgary, Alberta T2V 2X5 | P (403) 214-2344

This document has been prepared by Blackstone Commercial for advertising and general information only. Although information has been obtained from sources deemed reliable, Blackstone Commercial and / or their representatives, brokers or agents make no guarantees, representations or warranties of any kind, expressed or implied, regarding the information including, but not limited to, warranties of content, accuracy and reliability.