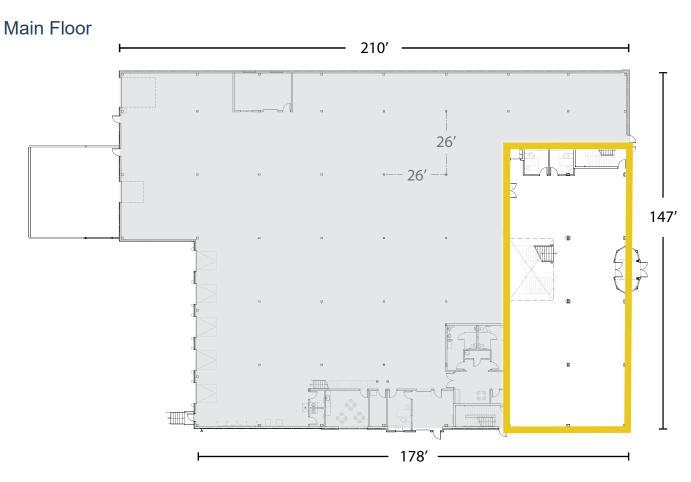

705 Horton Road SW, Calgary, Alberta, T2V 2X5 P (403) 214-2344

blackstonecommercial.com

### **Global Reach Retail**

#### **Property Details**

| Size Available: | Front Space - 11,964 SF            |
|-----------------|------------------------------------|
| Availability:   | Immediately                        |
| Net Rate:       | \$14.00 PSF                        |
| Op Costs:       | \$3.25 PSF (Property Tax Included) |
| Zoning:         | DC with IB-1 Guidelines            |

#### **Highlights**

- Unique high quality stand-alone building
- Bright and spacious showroom and clean warehouse
- Located in Gateway Commerce Centre in Airdrie
- Direct exposure to QEII Highway, with over 80,000 daily vehicle count
- Substantial retail amenities in the surrounding area

## **Floor Plans**



#### Second Floor



# **Gallery**















**Blackstone** 

# **Gallery**















**Blackstone** 



# Thank you for your interest!

For More Info.

#### **Mahmud Rahman**

P (403) 930-8651

E mrahman@blackstonecommercial.com

#### **Randy Wiens**

**P** (403) 930-8649

**E** rwiens@blackstonecommercial.com

Unit A210, 9705 Horton Road SW, Calgary, Alberta T2V 2X5 | P (403) 214-2344

This document has been prepared by Blackstone Commercial for advertising and general information only. Although information has been obtained from sources deemed reliable, Blackstone Commercial and / or their representatives, brokers or agents make no guarantees, representations or warranties of any kind, expressed or implied, regarding the information including, but not limited to, warranties