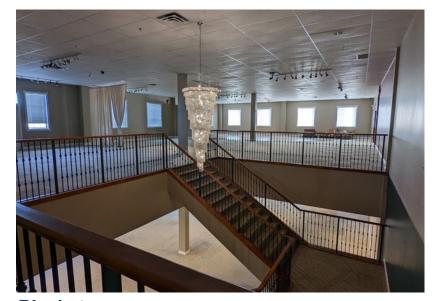

### **Global Reach Retail**

#### **Property Details**

| Size Available: | Front Space - 11,964 SF            |
|-----------------|------------------------------------|
| Availability:   | Immediately                        |
| Net Rate:       | \$14.00 PSF                        |
| Op Costs:       | \$3.25 PSF (Property Tax Included) |
| Zoning:         | DC with IB-1 Guidelines            |

#### **Highlights**

- Unique high quality stand-alone building
- Bright and spacious showroom and clean warehouse
- Located in Gateway Commerce Centre in Airdrie
- Direct exposure to QEII Highway, with over 80,000 daily vehicle count
- Substantial retail amenities in the surrounding area

## **Floor Plans**



#### Second Floor



# **Gallery**















**Blackstone** 

# **Gallery**















**Blackstone** 



# Thank you for your interest!

For More Info.

#### **Mahmud Rahman**

P (403) 930-8651

E mrahman@blackstonecommercial.com

#### **Randy Wiens**

**P** (403) 930-8649

**E** rwiens@blackstonecommercial.com

Unit A210, 9705 Horton Road SW, Calgary, Alberta T2V 2X5 | P (403) 214-2344

This document has been prepared by Blackstone Commercial for advertising and general information only. Although information has been obtained from sources deemed reliable, Blackstone Commercial and / or their representatives, brokers or agents make no guarantees, representations or warranties of any kind, expressed or implied, regarding the information including, but not limited to, warranties of content, accuracy and reliability. Blackstone Commercial excludes unequivocally all i