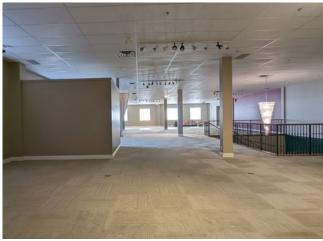

# **Global Reach Retail**

#### **Property Details**

| Size Available: | Front Space - 11,964 SF            |
|-----------------|------------------------------------|
| Availability:   | Immediately                        |
| Net Rate:       | \$14.00 PSF                        |
| Op Costs:       | \$3.25 PSF (Property Tax Included) |
| Zoning:         | DC with IB-1 Guidelines            |

#### **Highlights**

- Unique high quality stand-alone building
- Bright and spacious showroom and clean warehouse
- Located in Gateway Commerce Centre in Airdrie
- Direct exposure to QEII Highway, with over 80,000 daily vehicle count
- Substantial retail amenities in the surrounding area

## **Floor Plans**



#### Second Floor



# **Gallery**















**Blackstone** 

# **Gallery**















**Blackstone** 



# Thank you for your interest!

For More Info.

#### **Mahmud Rahman**

P (403) 930-8651

E mrahman@blackstonecommercial.com

#### **Randy Wiens**

**P** (403) 930-8649

**E** rwiens@blackstonecommercial.com

Unit A210, 9705 Horton Road SW, Calgary, Alberta T2V 2X5 | P (403) 214-2344

This document has been prepared by Blackstone Commercial for advertising and general information only. Although information has been obtained from sources deemed reliable, Blackstone Commercial and / or their representatives, brokers or agents make no guarantees, representations or warranties of any kind, expressed or implied, regarding the information including, but not limited to, warranties of content, accuracy and reliability. Blackstone Commercial excludes unequivocally all infer