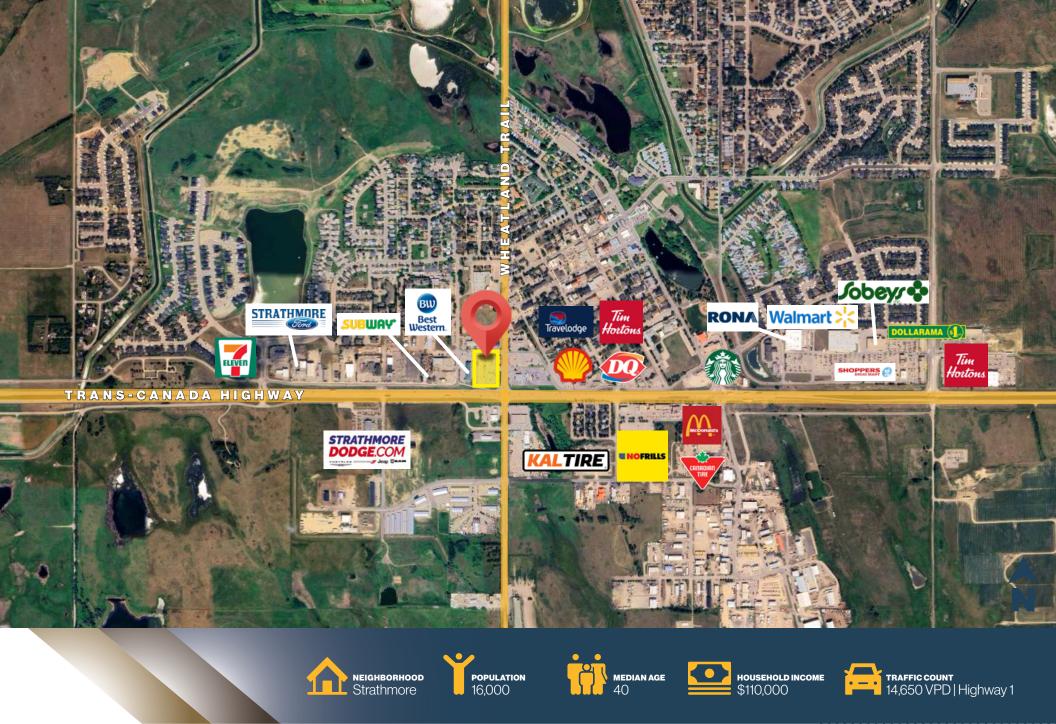

#### THE OFFERING

- Established & Well-Maintained: Home to national brands in a long-standing, high-traffic shopping plaza.
- **Prime Location:** Single-storey retail development at a major intersection in Strathmore with excellent exposure and easy access to Highway 1.
- Proximity to Medical Centres: Close to key medical facilities, ensuring a steady flow of foot traffic.
- **Flexible Space Options:** PAD Site CRU available with drive-thru options, ideal for restaurants, coffee shops, and more.