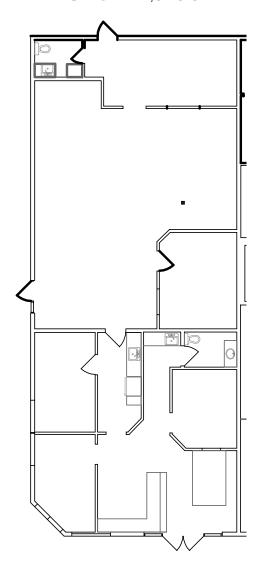

#### PROPERTY DETAILS

| Size Available | <b>Unit A1</b> 2,346 SF <b>Unit H</b> 1,820 SF |
|----------------|------------------------------------------------|
| Availability   | Negotiable                                     |
| Net Rate       | Contact Associate                              |
| Op Costs       | \$7.50 PSF                                     |
| Zoning         | C-SC                                           |
|                |                                                |

## **Established Plaza With Newly Renovated Façade**

**Unit A1:** 2,346 SF

**Unit H:** 1,820 SF

P 403.930.8651

**■** mrahman@blackstonecommercial.com

P 403.930.8649

**E**rwiens@blackstonecommercial.com