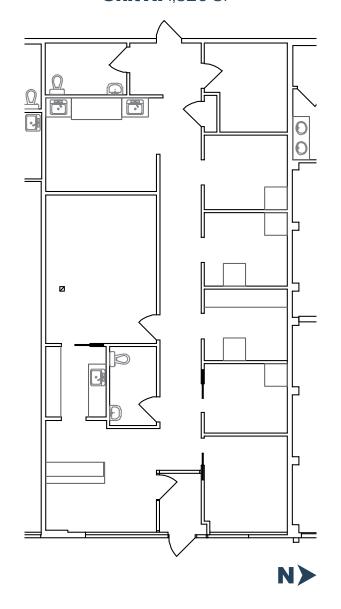

#### PROPERTY DETAILS

| Size Available | <b>Unit A1</b> 2,346 SF <b>Unit H</b> 1,820 SF |
|----------------|------------------------------------------------|
| Availability   | Negotiable                                     |
| Net Rate       | Contact Associate                              |
| Op Costs       | \$7.50 PSF                                     |
| Zoning         | C-SC                                           |
|                |                                                |

## **Established Plaza With Newly Renovated Façade**

**Unit A1:** 2,346 SF

**Unit H:** 1,820 SF

P 403.930.8651

**■** mrahman@blackstonecommercial.com

P 403.930.8649

**E**rwiens@blackstonecommercial.com