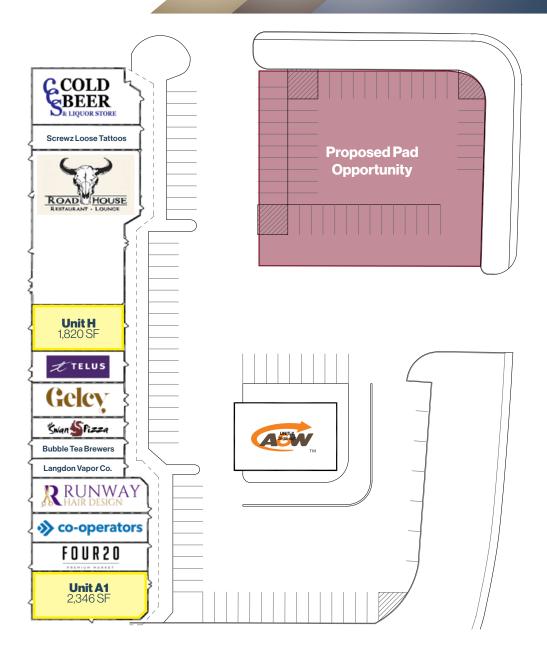

#### PROPERTY DETAILS

| Size Available | <b>Unit A1</b> 2,346 SF <b>Unit H</b> 1,820 SF |
|----------------|------------------------------------------------|
| Availability   | Negotiable                                     |
| Net Rate       | Contact Associate                              |
| Op Costs       | \$7.50 PSF                                     |
| Zoning         | C-SC                                           |
|                |                                                |

#### THE OFFERING

- Established & Well-Maintained: Home to national brands in a long-standing, high-traffic shopping plaza.
- **Prime Location:** Single-storey retail development at a major intersection in Strathmore with excellent exposure and easy access to Highway 1.
- Proximity to Medical Centres: Close to key medical facilities, ensuring a steady flow of foot traffic.
- **Flexible Space Options:** PAD Site CRU available with drive-thru options, ideal for restaurants, coffee shops, and more.

## **Established Plaza With Newly Renovated Façade**

**Unit A1:** 2,346 SF

**Unit H:** 1,820 SF

P 403.930.8651

**■** mrahman@blackstonecommercial.com

P 403.930.8649

**E**rwiens@blackstonecommercial.com