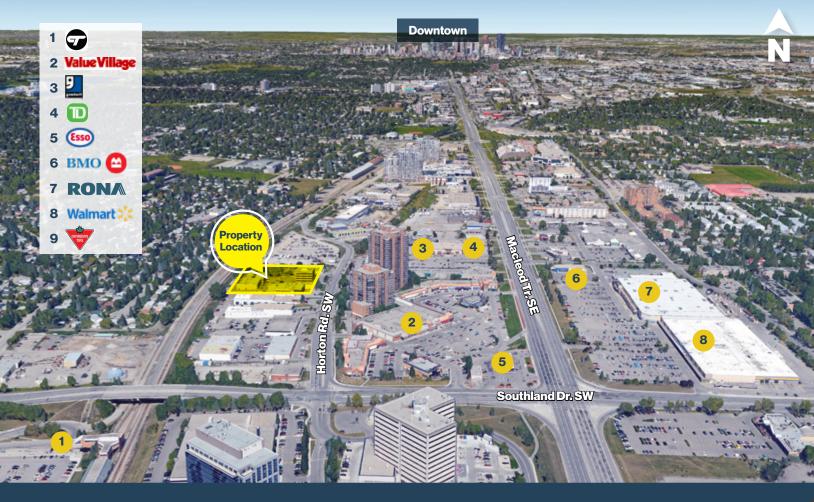

Building A - 30 days Notice

District Southland **Year Built** 1989

Ample Surface Parking

2 stalls per 1,000 SF, 15 - 1 Hour Visitor Stalls, \$125/month for Assigned

- Three building complex has ample surface parking with adjacent 2-hour (Free) street parking
- Excellent access to Southland Drive and Macleod Trail
- Centrally located office and retail premises available immediately
- Landlord will improve premises to suit tenant
- Utilities included in operating costs
- Two blocks from Southland LRT Station