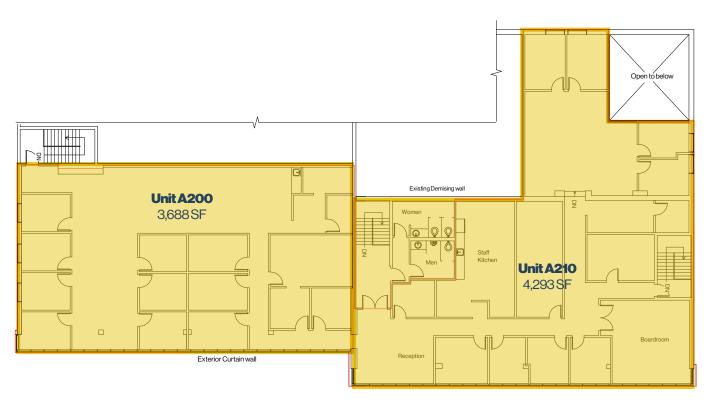

### PROPERTY DETAILS

**Op Costs** 

**Parking** 

**A200:** 3,688 SF **Unit Size A210:** 4,293 SF

full floor opportunity C300: 1,132 SF

\$14.00 PSF \$14.00 PSF

**Building A: \$14.14 Building C: \$14.46** 

C300 - Immediate **Availability** 