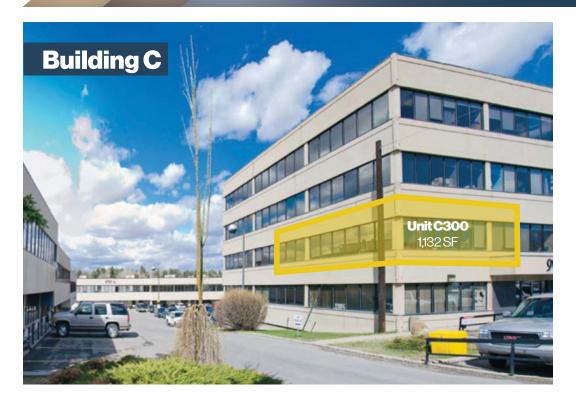

### PROPERTY DETAILS

**Op Costs** 

**Parking** 

**A200:** 3,688 SF **Unit Size A210:** 4,293 SF

full floor opportunity C300: 1,132 SF

\$14.00 PSF \$14.00 PSF

**Building A: \$14.14 Building C: \$14.46** 

C300 - Immediate **Availability** 

Building A - 30 days Notice

District Southland **Year Built** 1989

Ample Surface Parking

2 stalls per 1,000 SF, 15 - 1 Hour Visitor Stalls, \$125/month for Assigned

- Three building complex has ample surface parking with adjacent 2-hour (Free) street parking
- Excellent access to Southland Drive and Macleod Trail
- Centrally located office and retail premises available immediately
- Landlord will improve premises to suit tenant
- Utilities included in operating costs
- Two blocks from Southland LRT Station