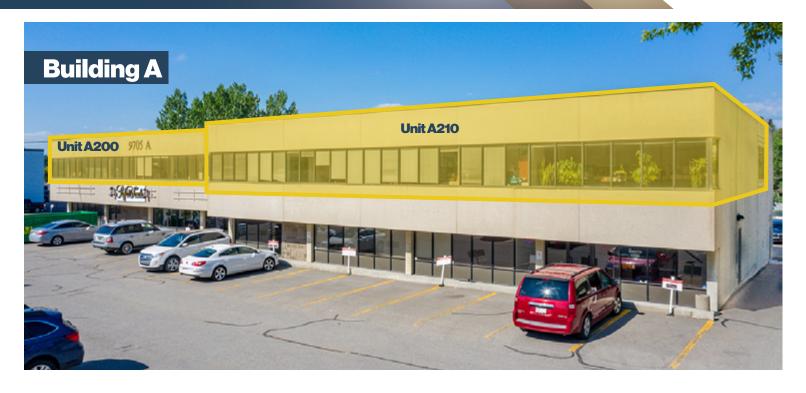

### PROPERTY DETAILS

**Op Costs** 

**Parking** 

**A200:** 3,688 SF **Unit Size A210:** 4,293 SF

full floor opportunity C300: 1,132 SF

\$14.00 PSF \$14.00 PSF

**Building A: \$14.14 Building C: \$14.46** 

C300 - Immediate **Availability** 

Building A - 30 days Notice

District Southland **Year Built** 1989

Ample Surface Parking

2 stalls per 1,000 SF, 15 - 1 Hour Visitor Stalls, \$125/month for Assigned

- Three building complex has ample surface parking with adjacent 2-hour (Free) street parking
- Excellent access to Southland Drive and Macleod Trail
- Centrally located office and retail premises available immediately
- Landlord will improve premises to suit tenant
- Utilities included in operating costs
- Two blocks from Southland LRT Station