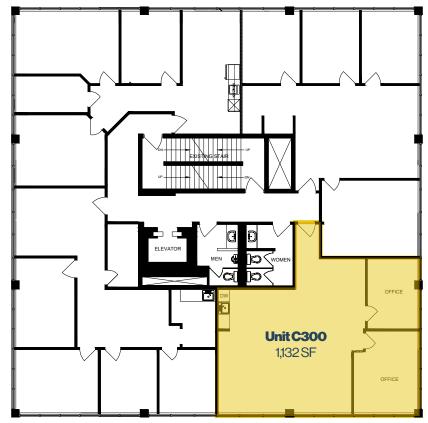

### PROPERTY DETAILS

**Op Costs** 

**Parking** 

**A200:** 3,688 SF **Unit Size A210:** 4,293 SF

full floor opportunity C300: 1,132 SF

\$14.00 PSF \$14.00 PSF

**Building A: \$14.14 Building C: \$14.46** 

C300 - Immediate **Availability** 