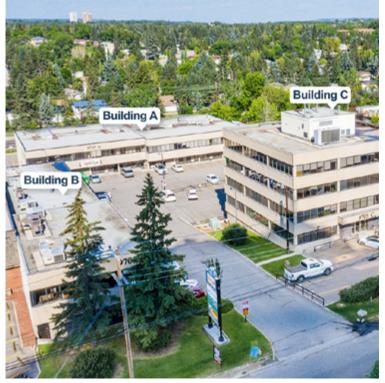

### PROPERTY DETAILS

**Op Costs** 

**Parking** 

**A200:** 3,688 SF **Unit Size A210:** 4,293 SF

full floor opportunity C300: 1,132 SF

\$14.00 PSF \$14.00 PSF

**Building A: \$14.14 Building C: \$14.46** 

C300 - Immediate **Availability** 

Building A - 30 days Notice

District Southland **Year Built** 1989

Ample Surface Parking

2 stalls per 1,000 SF, 15 - 1 Hour Visitor Stalls, \$125/month for Assigned

- Three building complex has ample surface parking with adjacent 2-hour (Free) street parking
- Excellent access to Southland Drive and Macleod Trail
- Centrally located office and retail premises available immediately
- Landlord will improve premises to suit tenant
- Utilities included in operating costs
- Two blocks from Southland LRT Station