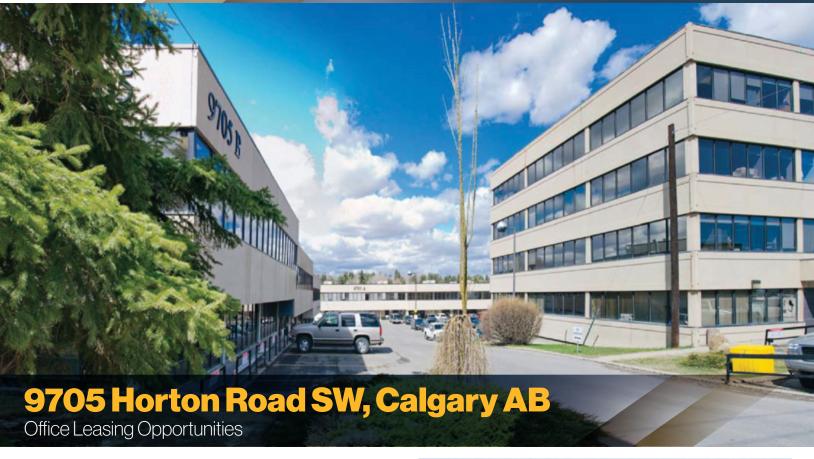

Office Leasing Opportunities

**Rental Rate** \$14.00 PSF

### PROPERTY DETAILS

**Op Costs** 

**Parking** 

**A200:** 3,688 SF **Unit Size A210:** 4,293 SF

full floor opportunity C300: 1,132 SF

\$14.00 PSF \$14.00 PSF

**Building A: \$14.14 Building C: \$14.46** 

C300 - Immediate **Availability** 

Building A - 30 days Notice

District Southland **Year Built** 1989

Ample Surface Parking

2 stalls per 1,000 SF, 15 - 1 Hour Visitor Stalls, \$125/month for Assigned

- Three building complex has ample surface parking with adjacent 2-hour (Free) street parking
- Excellent access to Southland Drive and Macleod Trail
- Centrally located office and retail premises available immediately
- Landlord will improve premises to suit tenant
- Utilities included in operating costs
- Two blocks from Southland LRT Station