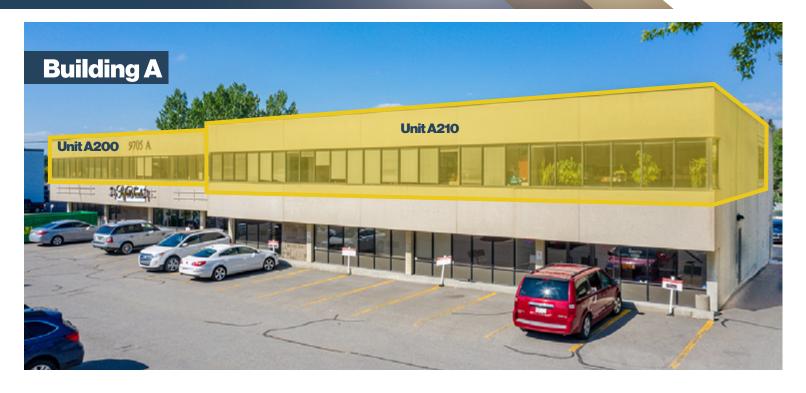

### PROPERTY DETAILS

A200: 3,688 SF \$14.00 PSF full floor opportunity **A210:** 4.293 SF \$14.00 PSF **Unit Size** C300: 1.132 SF \$14.00 PSF C302: 1,340 SF \$14.00 PSF **Building A: \$14.14 Op Costs Building C: \$14.46 Availability** 30-days Notice District Southland **Year Built** 1989 Ample Surface Parking **Parking** 2 stalls per 1,000 SF, 15 - 1 Hour Visitor Stalls,