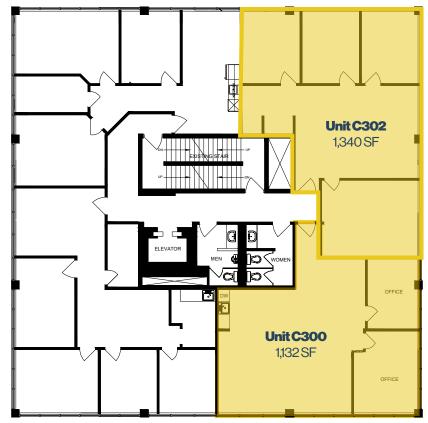

### PROPERTY DETAILS

A200: 3,688 SF \$14.00 PSF full floor opportunity **A210:** 4.293 SF \$14.00 PSF **Unit Size** C300: 1.132 SF \$14.00 PSF C302: 1,340 SF \$14.00 PSF **Building A: \$14.14 Op Costs Building C: \$14.46 Availability** 30-days Notice District Southland **Year Built** 1989 Ample Surface Parking **Parking** 2 stalls per 1,000 SF, 15 - 1 Hour Visitor Stalls,