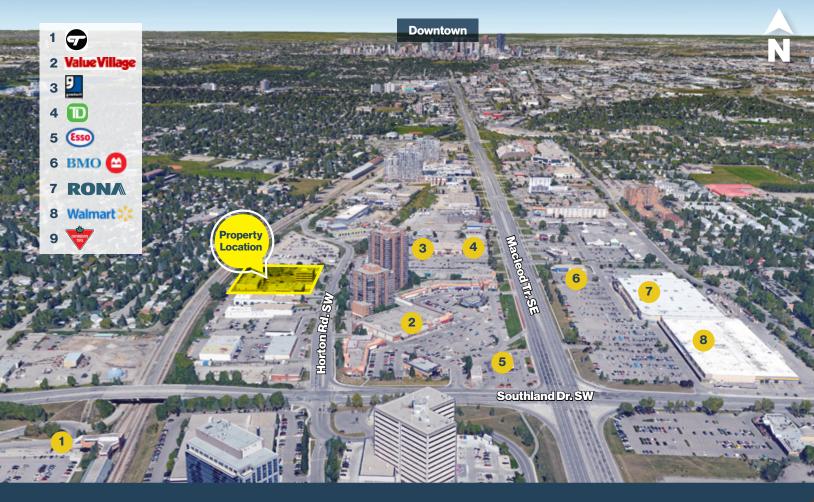

Three building complex has ample surface parking with adjacent 2-hour (Free) street parking

\$125/month for Assigned

- Excellent access to Southland Drive and Macleod Trail
- Centrally located office and retail premises available immediately
- Landlord will improve premises to suit tenant
- Utilities included in operating costs
- Two blocks from Southland LRT Station