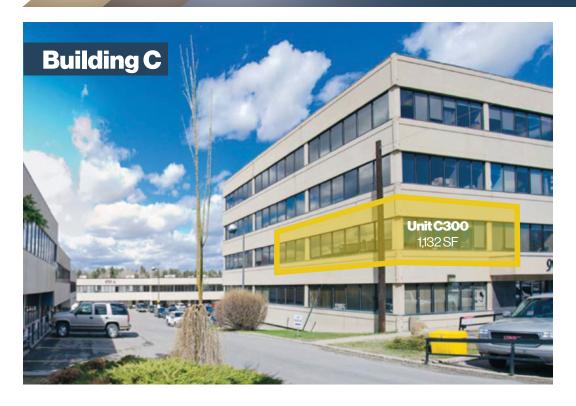

### PROPERTY DETAILS

A200: 3,688 SF \$14.00 PSF full floor opportunity **A210:** 4.293 SF \$14.00 PSF **Unit Size** C300: 1.132 SF \$14.00 PSF C302: 1,340 SF \$14.00 PSF **Building A: \$14.14 Op Costs Building C: \$14.46 Availability** 30-days Notice District Southland **Year Built** 1989 Ample Surface Parking **Parking** 2 stalls per 1,000 SF, 15 - 1 Hour Visitor Stalls,