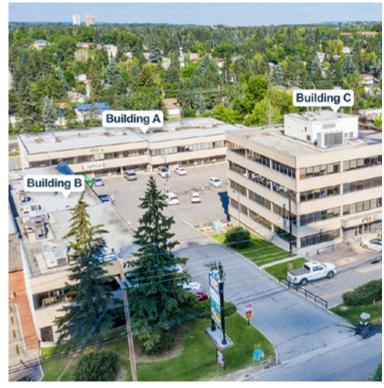

### PROPERTY DETAILS

A200: 3,688 SF \$14.00 PSF full floor opportunity **A210:** 4.293 SF \$14.00 PSF **Unit Size** C300: 1.132 SF \$14.00 PSF C302: 1,340 SF \$14.00 PSF **Building A: \$14.14 Op Costs Building C: \$14.46 Availability** 30-days Notice District Southland **Year Built** 1989 Ample Surface Parking **Parking** 2 stalls per 1,000 SF, 15 - 1 Hour Visitor Stalls,

Three building complex has ample surface parking with adjacent 2-hour (Free) street parking

\$125/month for Assigned

- Excellent access to Southland Drive and Macleod Trail
- Centrally located office and retail premises available immediately
- Landlord will improve premises to suit tenant
- Utilities included in operating costs
- Two blocks from Southland LRT Station