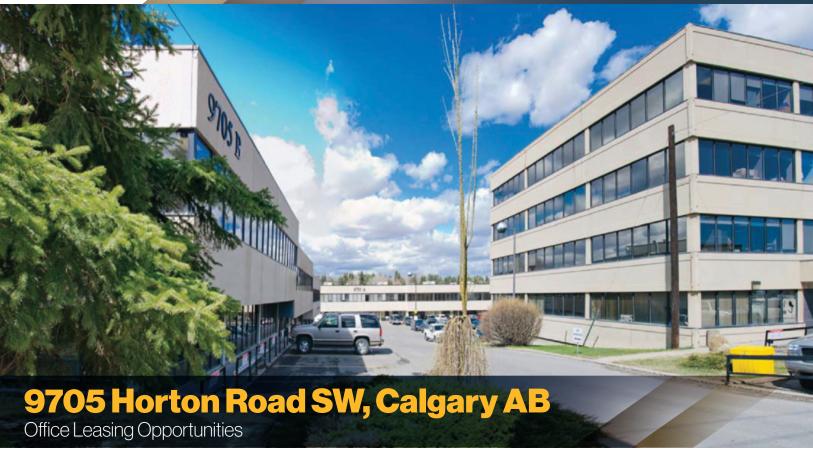

Office Leasing Opportunities

**Rental Rate** 

### PROPERTY DETAILS

A200: 3,688 SF \$14.00 PSF full floor opportunity **A210:** 4.293 SF \$14.00 PSF **Unit Size** C300: 1.132 SF \$14.00 PSF C302: 1,340 SF \$14.00 PSF **Building A: \$14.14 Op Costs Building C: \$14.46 Availability** 30-days Notice District Southland **Year Built** 1989 Ample Surface Parking **Parking** 2 stalls per 1,000 SF, 15 - 1 Hour Visitor Stalls,