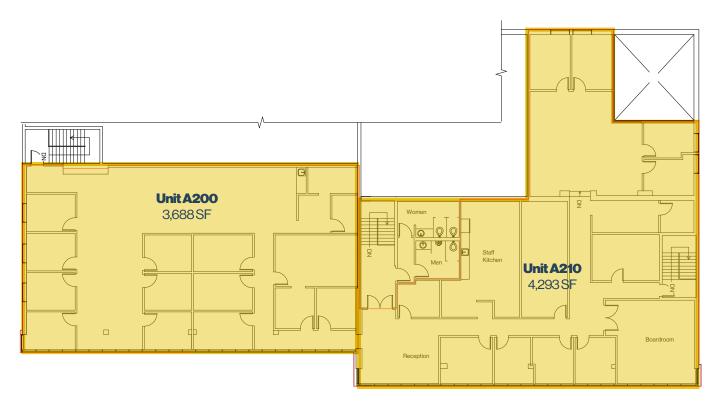

### PROPERTY DETAILS

A200: 3,688 SF \$14.00 PSF full floor opportunity **A210:** 4.293 SF \$14.00 PSF **Unit Size** C300: 1.132 SF \$14.00 PSF C302: 1,340 SF \$14.00 PSF **Building A: \$14.14 Op Costs Building C: \$14.46 Availability** 30-days Notice District Southland **Year Built** 1989 Ample Surface Parking **Parking** 2 stalls per 1,000 SF, 15 - 1 Hour Visitor Stalls,