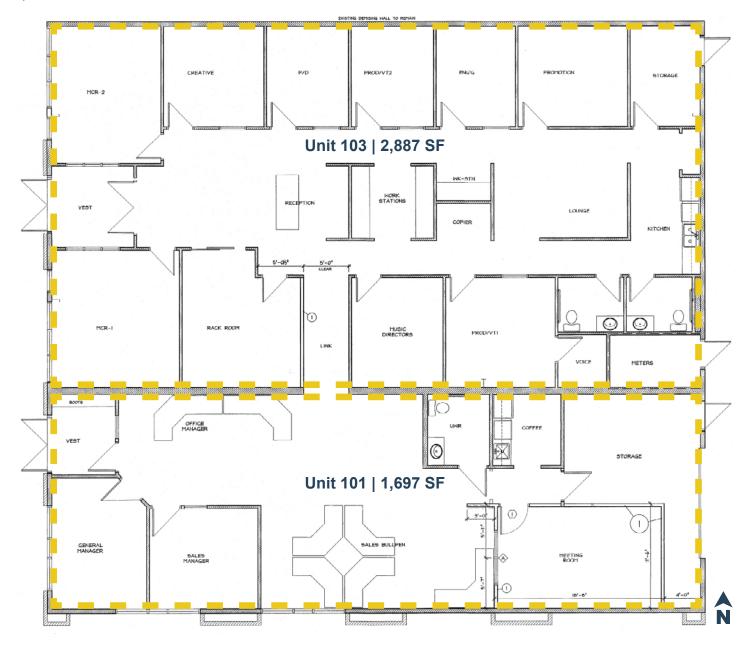

# **Floor Plan**

4,584 SF

### **Property Details**

| Size Available:  | Unit 101 - 1,697 SF<br>Unit 103 - 2,887 SF<br>Can be combined for 4,584 SF |               |
|------------------|----------------------------------------------------------------------------|---------------|
| Lot Size:        | 1 Acre                                                                     |               |
| Availability:    | Immediately                                                                |               |
| Net Rate:        | Market                                                                     |               |
| Op Costs:        | \$9.50 PSF (Incl. Property Taxes)                                          |               |
| Zoning:          | C4 - Commercial District                                                   | (See Details) |
| Construction:    | Wood                                                                       |               |
| Frontage:        | 94' on 52nd Avenue                                                         |               |
| Building Height: | 25'                                                                        |               |
|                  |                                                                            |               |