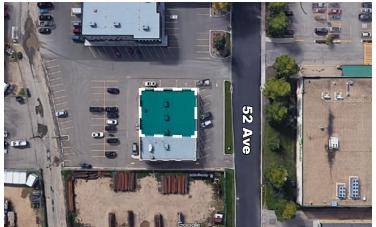

C4 - Commercial District                                                   | (See Details) |
| Construction:    | Wood                                                                       |               |
| Frontage:        | 94' on 52nd Avenue                                                         |               |
| Building Height: | 25'                                                                        |               |
|                  |                                                                            |               |

## **Highlights**

- Variety of retail and office uses
- Ample storefront and rear parking
- Strategically positioned on a busy road with high traffic
- · Close to all amenities in the thriving community of Red Deer

# **Floor Plan**

4,584 SF







## **Site Plan**







# Thank you for your interest!

For More Info.

#### **Mahmud Rahman**

**P** (403) 930-8651

E mrahman@blackstonecommercial.com

### **Randy Wiens**

**P** (403) 930-8649

E rwiens@blackstonecommercial.com

Unit A210, 9705 Horton Road SW, Calgary, Alberta T2V 2X5 | P (403) 214-2344

This document has been prepared by Blackstone Commercial for advertising and general information only. Although information has been obtained from sources deemed reliable, Blackstone Commercial and / or their representatives, brokers or agents make no guarantees, representations or warranties of any kind, expressed or implied, regarding the information including, but not limited to, warranties of content, accuracy and reliability. Blackstone Commercial excludes unequivocally all infer