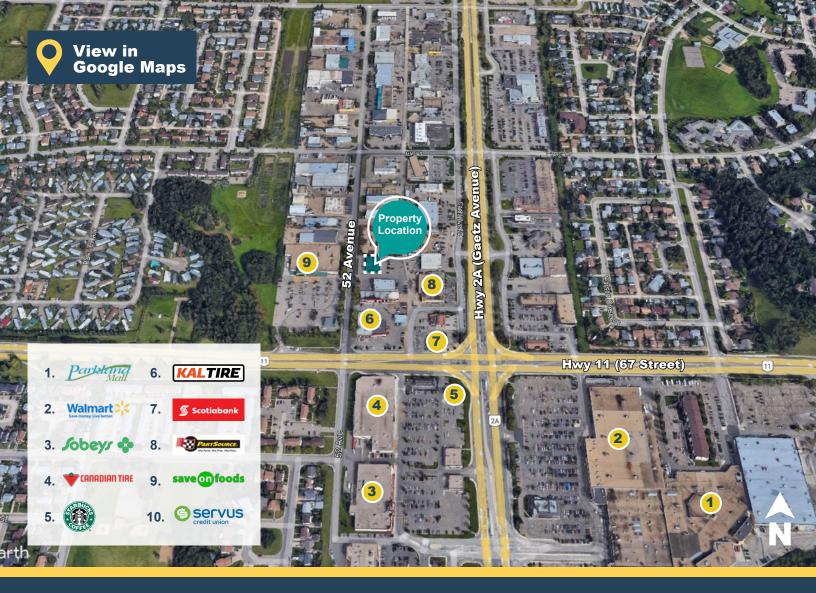

NEIGHBORHOOD Parkside

POPULATION 38,039

MEDIAN AGE 38

HOUSEHOLD INCOME \$69,262

## **Highlights**

- Variety of retail and office uses
- Ample storefront and rear parking
- Strategically positioned on a busy road with high traffic
- · Close to all amenities in the thriving community of Red Deer