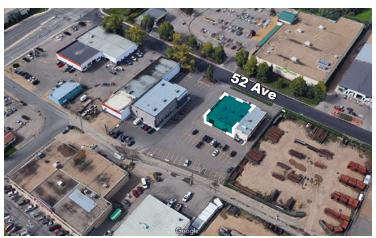

| C4 - Commercial District                                                   | (See Details) |
| Construction:    | Wood                                                                       |               |
| Frontage:        | 94' on 52nd Avenue                                                         |               |
| Building Height: | 25'                                                                        |               |
|                  |                                                                            |               |

## **Highlights**

- Variety of retail and office uses
- Ample storefront and rear parking
- Strategically positioned on a busy road with high traffic
- · Close to all amenities in the thriving community of Red Deer

# **Floor Plan**

4,584 SF







## **Site Plan**







# Thank you for your interest!

For More Info.

#### **Mahmud Rahman**

**P** (403) 930-8651

E mrahman@blackstonecommercial.com

### **Randy Wiens**

**P** (403) 930-8649

E rwiens@blackstonecommercial.com

Unit A210, 9705 Horton Road SW, Calgary, Alberta T2V 2X5 | P (403) 214-2344

This document has been prepared by Blackstone Commercial for advertising and general information only. Although information has been obtained from sources deemed reliable, Blackstone Commercial and / or their representatives, brokers or agents make no guarantees, representations or warranties of any kind, expressed or implied, regarding the information including, but not limited to, warranties of content, accuracy and reliability. Blackstone Commercial excludes unequivocally all inf