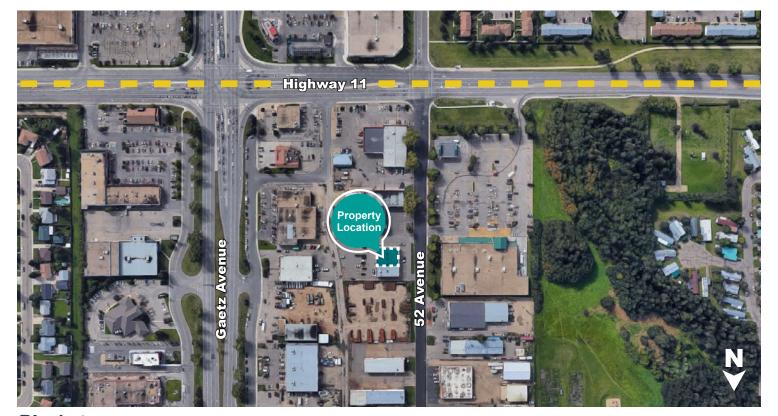

## **Prime Retail in The Heart of Red Deer**

## **Building Details**

PARKING Scramble 53 Surface Stalls

YEAR BUILT 2010

TRAFFIC COUNT 8,510 VPD | Hwy 11A & RR 273A W 40,740 VPD | Hwy 2A & Township Rd 392 N

Unit A210, 9705 Horton Road SW, Calgary, Alberta, T2V 2X5 **P** (403) 214-2344