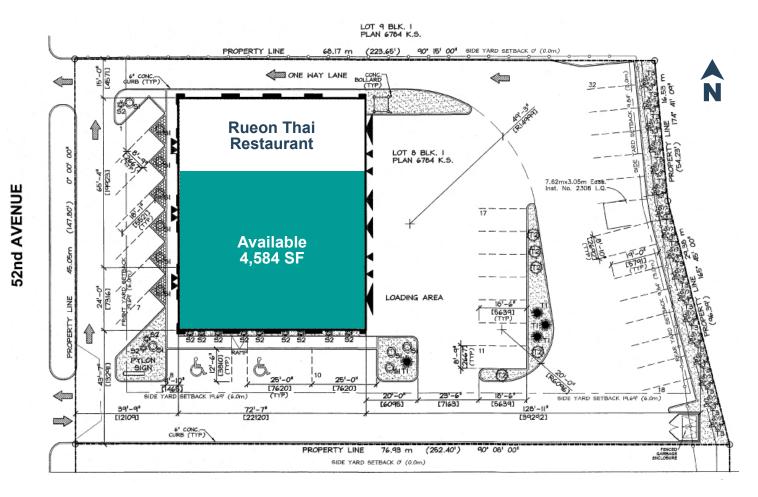

# **Floor Plan**

4,584 SF

## **Site Plan**

### **Property Details**

| Size Available:  | Unit 101 - 1,697 SF<br>Unit 103 - 2,887 SF<br>Can be combined for 4,584 SF |               |
|------------------|----------------------------------------------------------------------------|---------------|
| Lot Size:        | 1 Acre                                                                     |               |
| Availability:    | Immediately                                                                |               |
| Net Rate:        | Market                                                                     |               |
| Op Costs:        | \$9.50 PSF (Incl. Property Taxes)                                          |               |
| Zoning:          | C4 - Commercial District                                                   | (See Details) |
| Construction:    | Wood                                                                       |               |
| Frontage:        | 94' on 52nd Avenue                                                         |               |
| Building Height: | 25'                                                                        |               |
|                  |                                                                            |               |