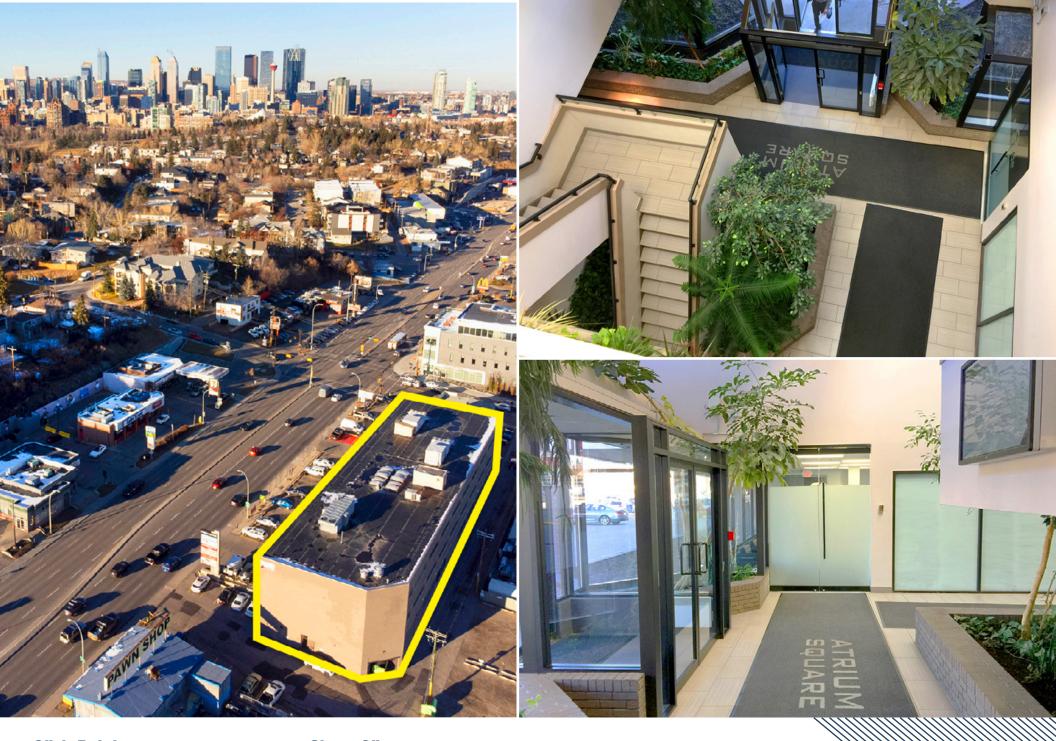

## **Highlights**

- \$30 PSF Tenant Allowance on a 5-year lease for customized space
- Prime Macleod Trail location, steps from 39th Ave LRT Station.
- Recently renovated common areas, exterior, and atrium.
- Centrally located office/retail flex space.
- Operating costs include utilities for hassle-free leasing.

### **Property Details**

|                 | Unit                                                                                                               | SF    | <b>Rental Rate</b> |
|-----------------|--------------------------------------------------------------------------------------------------------------------|-------|--------------------|
| Size Available: | Unit 211/212<br>Can be demised                                                                                     | 4,670 | \$12.00 PSF        |
|                 | Unit 305                                                                                                           | 4,556 | \$12.00 PSF        |
| Availability:   | Immediately                                                                                                        |       |                    |
| Op Costs:       | \$14.75 PSF                                                                                                        |       |                    |
| Zoning:         | C-COR3                                                                                                             |       |                    |
| Parking:        | 1 stall per 500 SF<br>\$150/stall/month (underground)<br>\$120/stall/month (covered)<br>\$95/stall/month (surface) |       |                    |