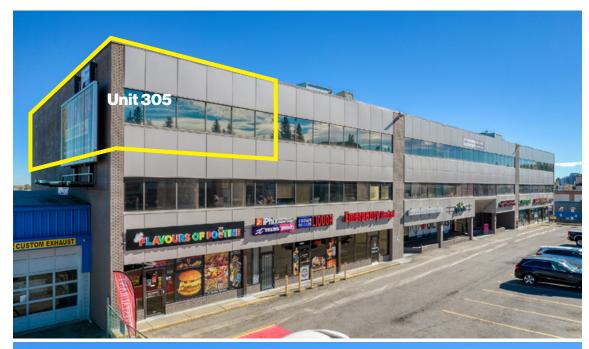

### **Property Details**

|                 | Unit                                                                                                               | SF    | <b>Rental Rate</b> |
|-----------------|--------------------------------------------------------------------------------------------------------------------|-------|--------------------|
| Size Available: | Unit 211/212<br>Can be demised                                                                                     | 4,670 | \$12.00 PSF        |
|                 | Unit 305                                                                                                           | 4,556 | \$12.00 PSF        |
| Availability:   | Immediately                                                                                                        |       |                    |
| Op Costs:       | \$14.75 PSF                                                                                                        |       |                    |
| Zoning:         | C-COR3                                                                                                             |       |                    |
| Parking:        | 1 stall per 500 SF<br>\$150/stall/month (underground)<br>\$120/stall/month (covered)<br>\$95/stall/month (surface) |       |                    |

## **Third Floor**

Olivia Bohdan Associate P 403.629.0809 E obohdan@blackstonecommercial.com Shane Olin Managing Broker • 403.313.5305 • solin@blackstonecommercial.com

population 3km 63,845

TRAFFIC COUNT 51,000 VPD | Macleod Tr. & 39 Ave. W 53,000 VPD | Macleod Tr. & 43 Ave. N