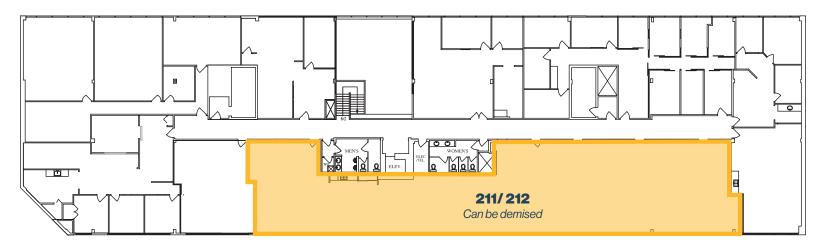

### **Property Details**

|                 | Unit                                                                                                               | SF    | <b>Rental Rate</b> |
|-----------------|--------------------------------------------------------------------------------------------------------------------|-------|--------------------|
| Size Available: | Unit 211/212<br>Can be demised                                                                                     | 4,670 | \$12.00 PSF        |
|                 | Unit 305                                                                                                           | 4,556 | \$12.00 PSF        |
| Availability:   | Immediately                                                                                                        |       |                    |
| Op Costs:       | \$14.75 PSF                                                                                                        |       |                    |
| Zoning:         | C-COR3                                                                                                             |       |                    |
| Parking:        | 1 stall per 500 SF<br>\$150/stall/month (underground)<br>\$120/stall/month (covered)<br>\$95/stall/month (surface) |       |                    |

## **Second Floor**