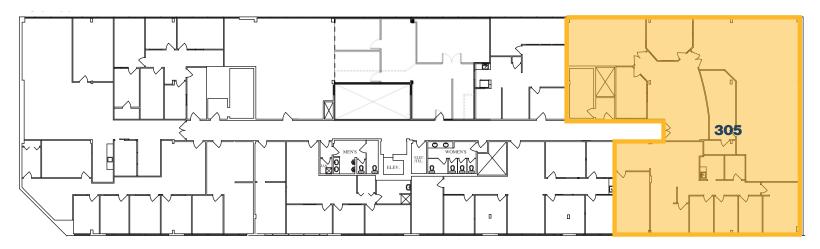

### **Property Details**

|                 | Unit                                                                                                               | SF    | <b>Rental Rate</b> |
|-----------------|--------------------------------------------------------------------------------------------------------------------|-------|--------------------|
| Size Available: | Unit 211/212<br>Can be demised                                                                                     | 4,670 | \$12.00 PSF        |
|                 | Unit 305                                                                                                           | 4,556 | \$12.00 PSF        |
| Availability:   | Immediately                                                                                                        |       |                    |
| Op Costs:       | \$14.75 PSF                                                                                                        |       |                    |
| Zoning:         | C-COR3                                                                                                             |       |                    |
| Parking:        | 1 stall per 500 SF<br>\$150/stall/month (underground)<br>\$120/stall/month (covered)<br>\$95/stall/month (surface) |       |                    |

## **Third Floor**

Olivia Bohdan Associate P 403.629.0809 E obohdan@blackstonecommercial.com Shane Olin Managing Broker • 403.313.5305 • solin@blackstonecommercial.com

population 3km 63,845

TRAFFIC COUNT 51,000 VPD | Macleod Tr. & 39 Ave. W 53,000 VPD | Macleod Tr. & 43 Ave. N