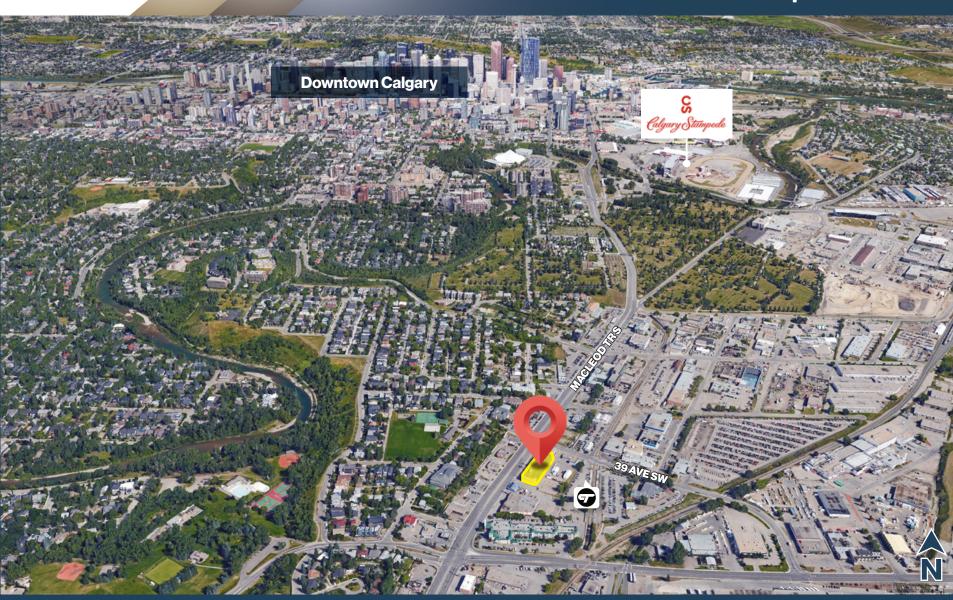

## **Highlights**

- \$30 PSF Tenant Allowance on a 5-year lease for customized space
- Prime Macleod Trail location, steps from 39th Ave LRT Station.
- Recently renovated common areas, exterior, and atrium.
- Centrally located office/retail flex space.
- Operating costs include utilities for hassle-free leasing.