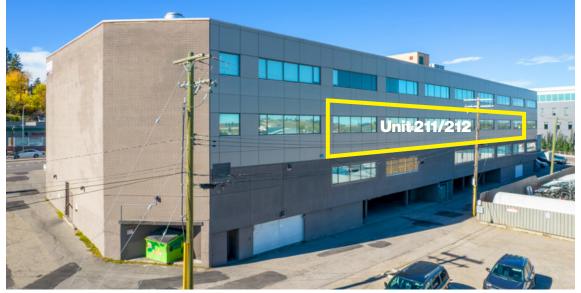

### **Property Details**

|                 | Unit                                                                                                               | SF    | <b>Rental Rate</b> |
|-----------------|--------------------------------------------------------------------------------------------------------------------|-------|--------------------|
| Size Available: | Unit 211/212<br>Can be demised                                                                                     | 4,670 | \$12.00 PSF        |
|                 | Unit 305                                                                                                           | 4,556 | \$12.00 PSF        |
| Availability:   | Immediately                                                                                                        |       |                    |
| Op Costs:       | \$14.75 PSF                                                                                                        |       |                    |
| Zoning:         | C-COR3                                                                                                             |       |                    |
| Parking:        | 1 stall per 500 SF<br>\$150/stall/month (underground)<br>\$120/stall/month (covered)<br>\$95/stall/month (surface) |       |                    |

## **Second Floor**