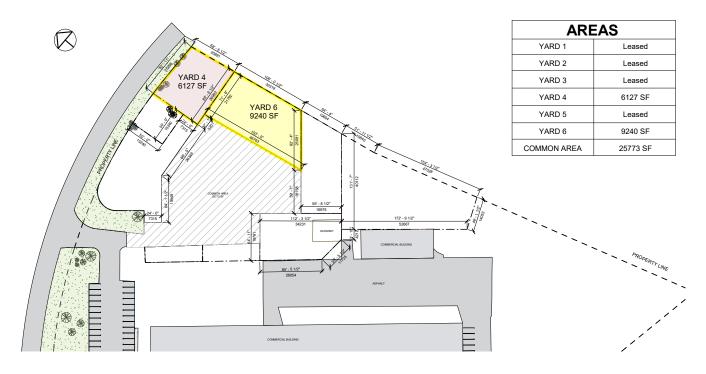

### PROPERTY DETAILS

**Yard Size** 

**Yard 4:** 6,127 SF **Yard 6:** 9,240 SF

Rental Rate

\$2 PSF

**Availability** Immediately

- Secured, fully fenced areas for added protection
- Gravel yards for durable, low-maintenance surfaces
- Various sizes available to suit your business needs
- Prime location in a well-established commercial hub
- Easy access for vehicles and equipment
- Close proximity to Downtown Calgary and Highway 2