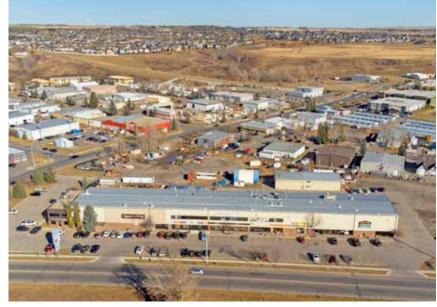

### PROPERTY DETAILS

**Yard Size** 

**Yard 4:** 6,127 SF **Yard 6:** 9,240 SF

Rental Rate

\$2 PSF

**Availability** Immediately

- Secured, fully fenced areas for added protection
- Gravel yards for durable, low-maintenance surfaces
- Various sizes available to suit your business needs
- Prime location in a well-established commercial hub
- Easy access for vehicles and equipment
- Close proximity to Downtown Calgary and Highway 2