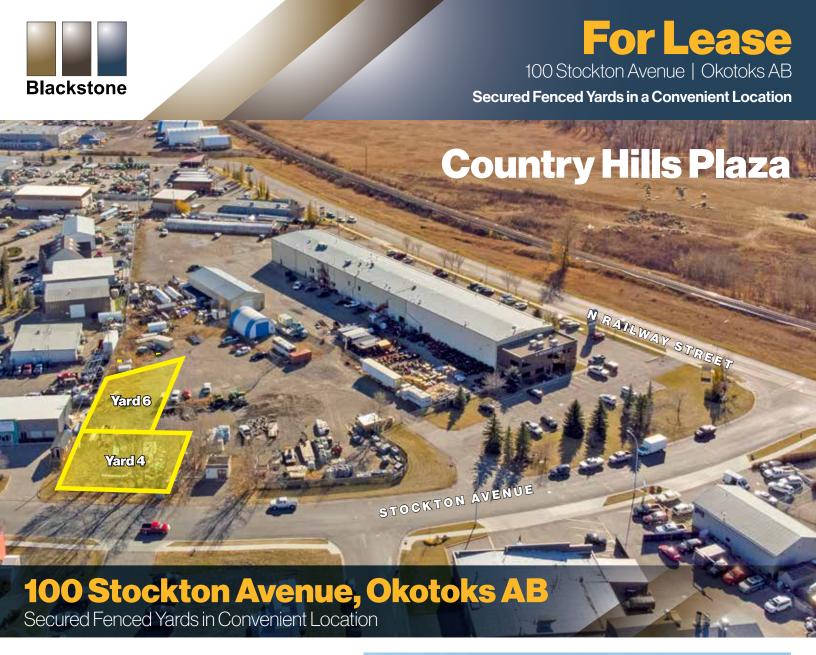

# For Lease 100 Stockton Avenue | Okotoks AB

Secured Fenced Yards in a Convenient Location

### PROPERTY DETAILS

**Yard Size** 

**Yard 4:** 6,127 SF **Yard 6:** 9,240 SF

Rental Rate

\$2 PSF

**Availability** Immediately

- Secured, fully fenced areas for added protection
- Gravel yards for durable, low-maintenance surfaces
- Various sizes available to suit your business needs
- Prime location in a well-established commercial hub
- Easy access for vehicles and equipment
- Close proximity to Downtown Calgary and Highway 2