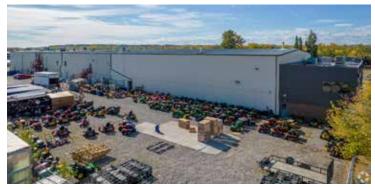

### PROPERTY DETAILS

**Yard Size** 

**Yard 4:** 6,127 SF **Yard 6:** 9,240 SF

Rental Rate

\$2 PSF

**Availability** Immediately

- Secured, fully fenced areas for added protection
- Gravel yards for durable, low-maintenance surfaces
- Various sizes available to suit your business needs
- Prime location in a well-established commercial hub
- Easy access for vehicles and equipment
- Close proximity to Downtown Calgary and Highway 2