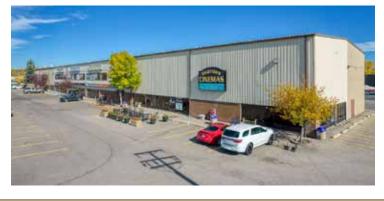

# For Lease 100 Stockton Avenue | Okotoks AB

Secured Fenced Yards in a Convenient Location

### PROPERTY DETAILS

**Yard Size** 

**Yard 4:** 6,127 SF **Yard 6:** 9,240 SF

Rental Rate

\$2 PSF

**Availability** Immediately

- Secured, fully fenced areas for added protection
- Gravel yards for durable, low-maintenance surfaces
- Various sizes available to suit your business needs
- Prime location in a well-established commercial hub
- Easy access for vehicles and equipment
- Close proximity to Downtown Calgary and Highway 2