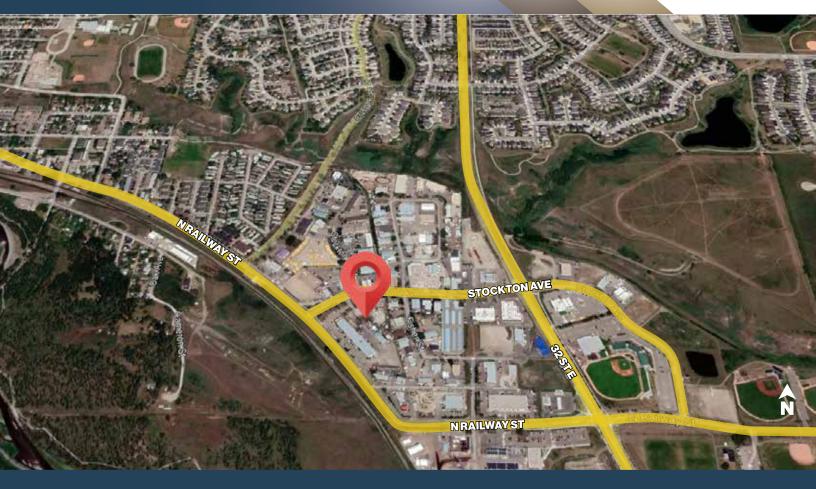

# For Lease 100 Stockton Avenue | Okotoks AB

Secured Fenced Yards in a Convenient Location

### PROPERTY DETAILS

**Yard Size** 

**Yard 4:** 6,127 SF **Yard 6:** 9,240 SF

Rental Rate

\$2 PSF

**Availability** Immediately

- Secured, fully fenced areas for added protection
- Gravel yards for durable, low-maintenance surfaces
- Various sizes available to suit your business needs
- Prime location in a well-established commercial hub
- Easy access for vehicles and equipment
- Close proximity to Downtown Calgary and Highway 2