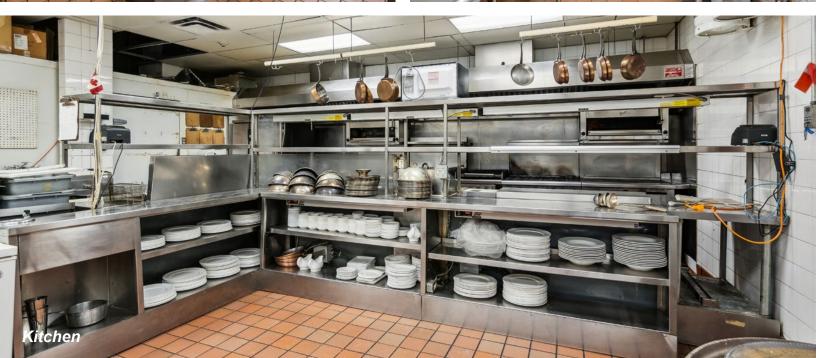

## Property Details

Address

139 17th Avenue SW, Calgary, AB

Lot Area

0.46 acres

**Building Size** 

6,839 SF

Main Floor Staff Area: 1,307 SF Main Floor Guest Area: 4,243 SF Basement Area: 1,289 SF Patio: 2,579 SF

### ROULEAUVILLE SQUARE PATIO 17TH AVENUE SW KITCHEN MAIN FLOOR N> PATIO 2,578.9 SF MAIN FLOOR STAFF AREA 1,307.2 SF CLIMATE-CONTROLLED WINE CELLAR MAIN FLOOR GUEST AREA 4,242.7 SF BASEMENT AREA 1,289.3 SF TOTAL GROSS LEASABLE AREA 6,839.2 SF