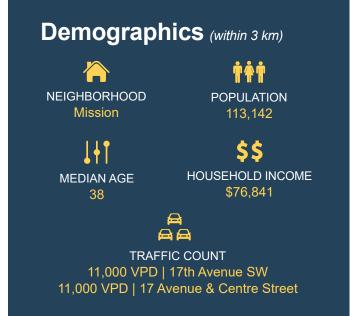

**Current Zoning** 

М-Н3

Community

Mission

Year Built

1995

Construction

Steel with concrete foundation