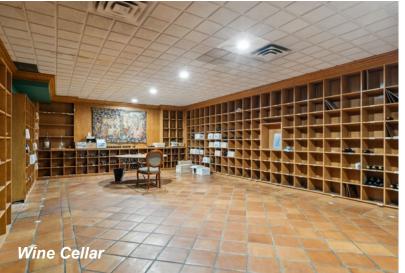

## Property Details

Address

139 17th Avenue SW, Calgary, AB

Lot Area

0.46 acres

**Building Size** 

6,839 SF

Main Floor Staff Area: 1,307 SF Main Floor Guest Area: 4,243 SF Basement Area: 1,289 SF Patio: 2,579 SF

### ROULEAUVILLE SQUARE PATIO 17TH AVENUE SW KITCHEN MAIN FLOOR N> PATIO 2,578.9 SF MAIN FLOOR STAFF AREA 1,307.2 SF CLIMATE-CONTROLLED WINE CELLAR MAIN FLOOR GUEST AREA 4,242.7 SF BASEMENT AREA 1,289.3 SF TOTAL GROSS LEASABLE AREA 6,839.2 SF