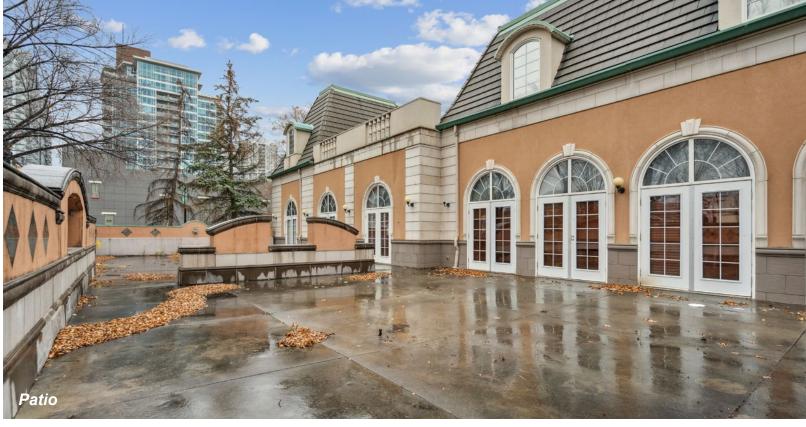

## Property Details

Address

139 17th Avenue SW, Calgary, AB

Lot Area

0.46 acres

**Building Size** 

6,839 SF

Main Floor Staff Area: 1,307 SF Main Floor Guest Area: 4,243 SF Basement Area: 1,289 SF Patio: 2,579 SF

### ROULEAUVILLE SQUARE PATIO 17TH AVENUE SW KITCHEN MAIN FLOOR N> PATIO 2,578.9 SF MAIN FLOOR STAFF AREA 1,307.2 SF CLIMATE-CONTROLLED WINE CELLAR MAIN FLOOR GUEST AREA 4,242.7 SF BASEMENT AREA 1,289.3 SF TOTAL GROSS LEASABLE AREA 6,839.2 SF