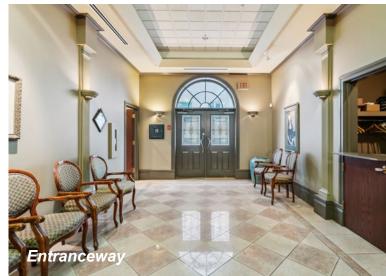

## Property Details

Address

139 17th Avenue SW, Calgary, AB

Lot Area

0.46 acres

**Building Size** 

6,839 SF

Main Floor Staff Area: 1,307 SF Main Floor Guest Area: 4,243 SF Basement Area: 1,289 SF Patio: 2,579 SF