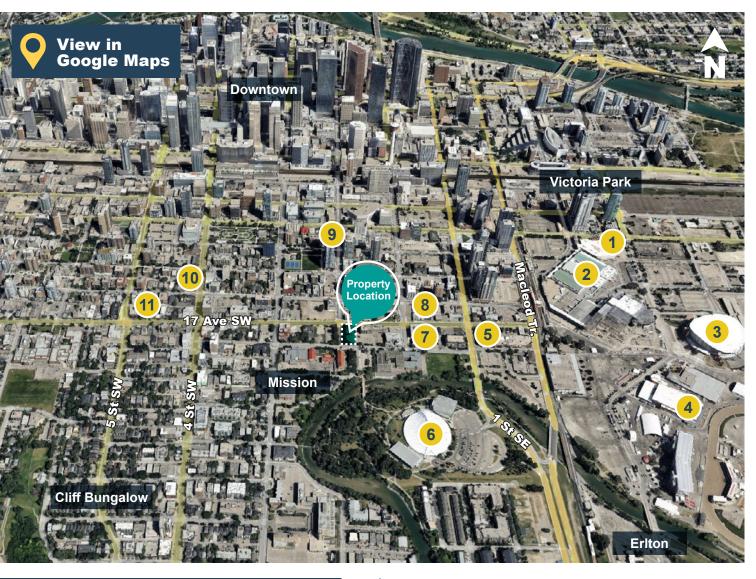

### Location

#### **Shops & Vendors In The Area**

1. CASIN

ROSSO COFFEE ROASTE

2. BMO @ CENTRE

8.

Scotiabank Saddledome (HENRY)

4. Calgary St<del>ai</del>mpedi

0. *M* 

CASINO

11.

6. MNP COMMUN.

**BASEMENT** 