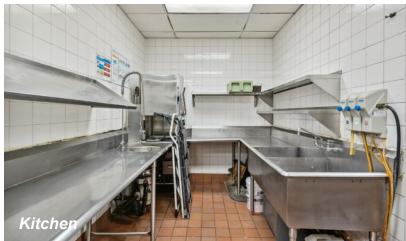

## Property Details

Address

139 17th Avenue SW, Calgary, AB

Lot Area

0.46 acres

**Building Size** 

6,839 SF

Main Floor Staff Area: 1,307 SF Main Floor Guest Area: 4,243 SF Basement Area: 1,289 SF Patio: 2,579 SF