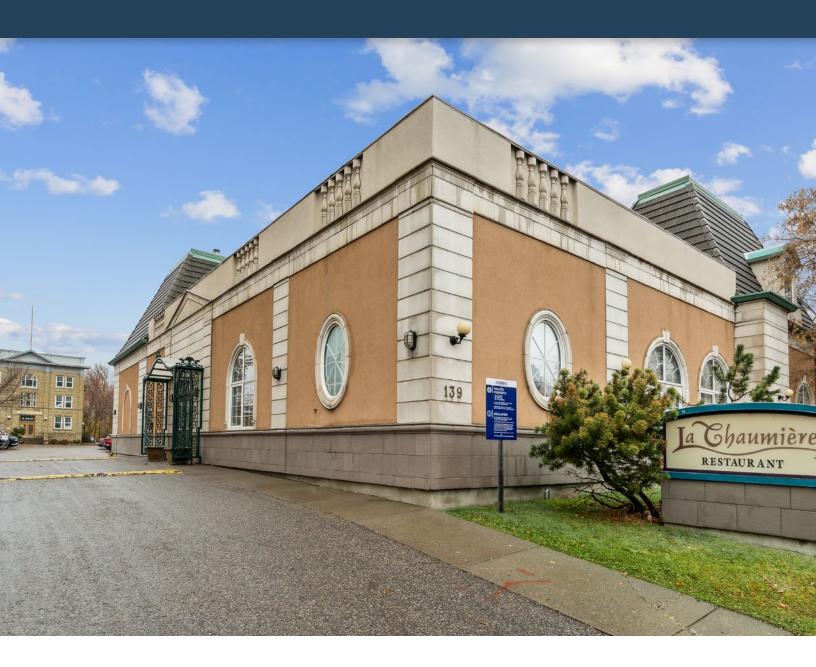

# For La Chaumiere Lease 139 17 Avenue SW | Calgary, AB

## Property Details

Address

139 17th Avenue SW, Calgary, AB

Lot Area

0.46 acres

**Building Size** 

6,839 SF

Main Floor Staff Area: 1,307 SF Main Floor Guest Area: 4,243 SF Basement Area: 1,289 SF Patio: 2,579 SF

**Current Zoning** 

М-Н3

Community

Mission

Year Built

1995

Construction

Steel with concrete foundation