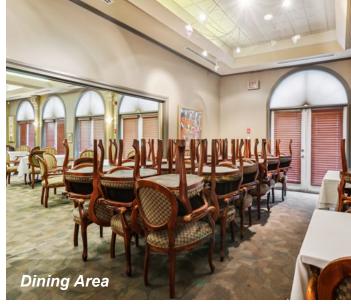

## Property Details

Address

139 17th Avenue SW, Calgary, AB

Lot Area

0.46 acres

**Building Size** 

6,839 SF

Main Floor Staff Area: 1,307 SF Main Floor Guest Area: 4,243 SF Basement Area: 1,289 SF Patio: 2,579 SF

### ROULEAUVILLE SQUARE PATIO 17TH AVENUE SW KITCHEN MAIN FLOOR N> PATIO 2,578.9 SF MAIN FLOOR STAFF AREA 1,307.2 SF CLIMATE-CONTROLLED WINE CELLAR MAIN FLOOR GUEST AREA 4,242.7 SF BASEMENT AREA 1,289.3 SF TOTAL GROSS LEASABLE AREA 6,839.2 SF