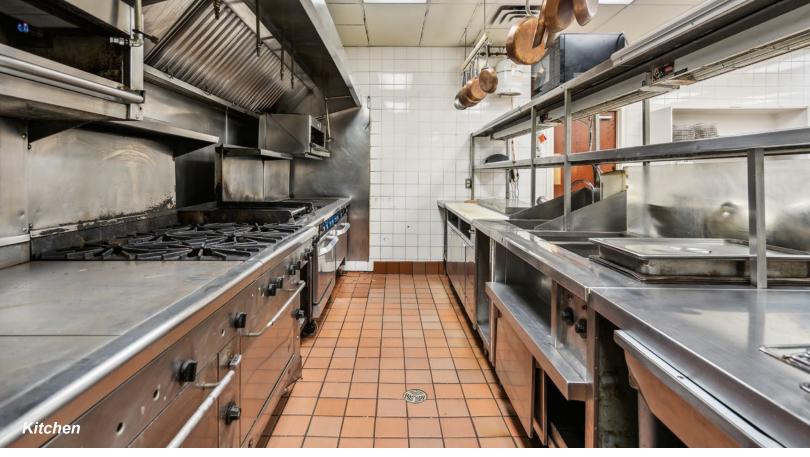

## Property Details

Address

139 17th Avenue SW, Calgary, AB

Lot Area

0.46 acres

**Building Size** 

6,839 SF

Main Floor Staff Area: 1,307 SF Main Floor Guest Area: 4,243 SF Basement Area: 1,289 SF Patio: 2,579 SF

### ROULEAUVILLE SQUARE PATIO 17TH AVENUE SW KITCHEN MAIN FLOOR N> PATIO 2,578.9 SF MAIN FLOOR STAFF AREA 1,307.2 SF CLIMATE-CONTROLLED WINE CELLAR MAIN FLOOR GUEST AREA 4,242.7 SF BASEMENT AREA 1,289.3 SF TOTAL GROSS LEASABLE AREA 6,839.2 SF