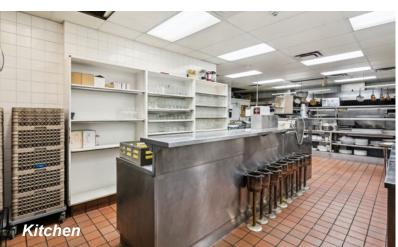

## Property Details

Address

139 17th Avenue SW, Calgary, AB

Lot Area

0.46 acres

**Building Size** 

6,839 SF

Main Floor Staff Area: 1,307 SF Main Floor Guest Area: 4,243 SF Basement Area: 1,289 SF Patio: 2,579 SF