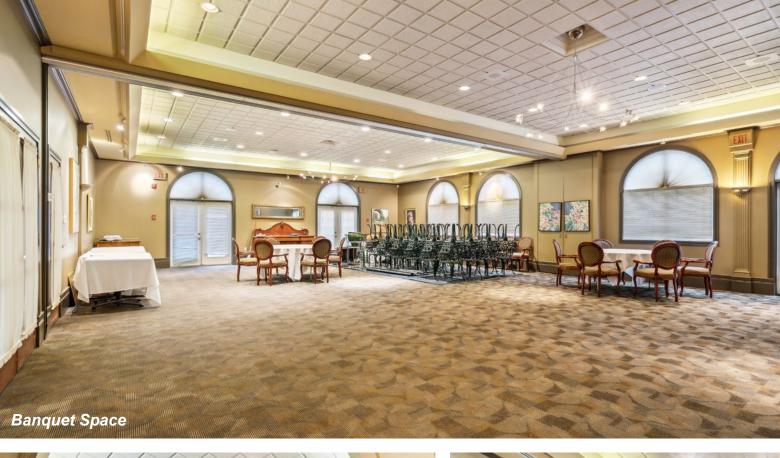

## Property Details

Address

139 17th Avenue SW, Calgary, AB

Lot Area

0.46 acres

**Building Size** 

6,839 SF

Main Floor Staff Area: 1,307 SF Main Floor Guest Area: 4,243 SF Basement Area: 1,289 SF Patio: 2,579 SF

### ROULEAUVILLE SQUARE PATIO 17TH AVENUE SW KITCHEN MAIN FLOOR N> PATIO 2,578.9 SF MAIN FLOOR STAFF AREA 1,307.2 SF CLIMATE-CONTROLLED WINE CELLAR MAIN FLOOR GUEST AREA 4,242.7 SF BASEMENT AREA 1,289.3 SF TOTAL GROSS LEASABLE AREA 6,839.2 SF