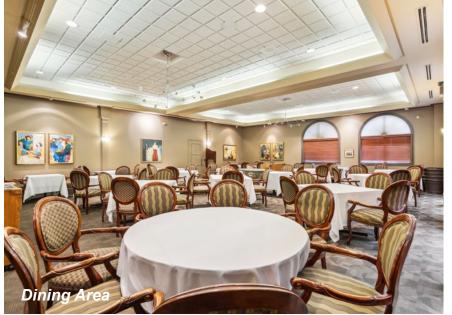

## Property Details

Address

139 17th Avenue SW, Calgary, AB

Lot Area

0.46 acres

**Building Size** 

6,839 SF

Main Floor Staff Area: 1,307 SF Main Floor Guest Area: 4,243 SF Basement Area: 1,289 SF Patio: 2,579 SF

### ROULEAUVILLE SQUARE PATIO 17TH AVENUE SW KITCHEN MAIN FLOOR N> PATIO 2,578.9 SF MAIN FLOOR STAFF AREA 1,307.2 SF CLIMATE-CONTROLLED WINE CELLAR MAIN FLOOR GUEST AREA 4,242.7 SF BASEMENT AREA 1,289.3 SF TOTAL GROSS LEASABLE AREA 6,839.2 SF