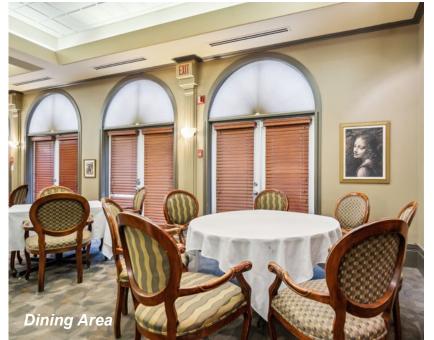

## Property Details

Address

139 17th Avenue SW, Calgary, AB

Lot Area

0.46 acres

**Building Size** 

6,839 SF

Main Floor Staff Area: 1,307 SF Main Floor Guest Area: 4,243 SF Basement Area: 1,289 SF Patio: 2,579 SF

### ROULEAUVILLE SQUARE PATIO 17TH AVENUE SW KITCHEN MAIN FLOOR N> PATIO 2,578.9 SF MAIN FLOOR STAFF AREA 1,307.2 SF CLIMATE-CONTROLLED WINE CELLAR MAIN FLOOR GUEST AREA 4,242.7 SF BASEMENT AREA 1,289.3 SF TOTAL GROSS LEASABLE AREA 6,839.2 SF