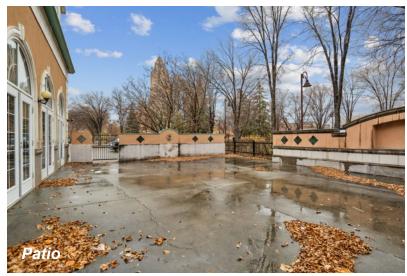

## Property Details

Address

139 17th Avenue SW, Calgary, AB

Lot Area

0.46 acres

**Building Size** 

6,839 SF

Main Floor Staff Area: 1,307 SF Main Floor Guest Area: 4,243 SF Basement Area: 1,289 SF Patio: 2,579 SF