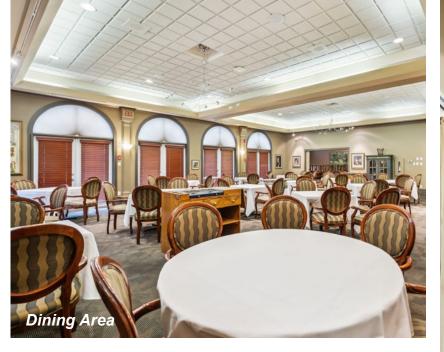

## Property Details

Address

139 17th Avenue SW, Calgary, AB

Lot Area

0.46 acres

**Building Size** 

6,839 SF

Main Floor Staff Area: 1,307 SF Main Floor Guest Area: 4,243 SF Basement Area: 1,289 SF Patio: 2,579 SF