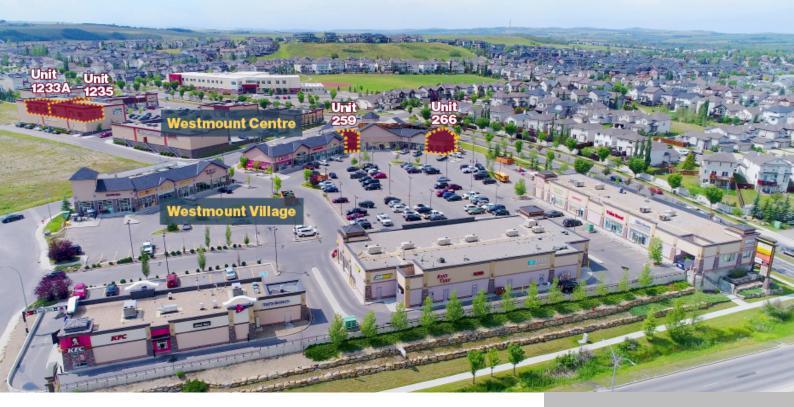

## 200 SOUTHRIDGE DR, OKOTOKS, AB T1S 0N8, CANADA

https://www.blackstonecommercial.com

Great units with excellent foot traffic and high visibility in the heart of Okotoks Be amongst brands such as Bell, Iris Optometrists, Subway, Marble Slab, KFC, Taco Bell and many more Conveniently situated close to Highway 2A and Highway 7, which sees 79,150 vehicles per day! Across the street from Walmart and amongst other notable...

## **Sale / Lease Information**

| Unit  | Operating Cost (per sq ft) | Unit Size (sq ft) |
|-------|----------------------------|-------------------|
| 1233A | \$10.78                    | 2,139             |
| 1235  | \$10.78                    | 3,219             |
| 266   | \$13.00                    | 1,169             |
| 259   | \$13.00                    | 976               |