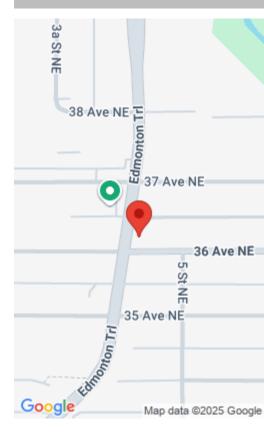

## 520 36 AVE NE, CALGARY, AB T2E 2L7, CANADA

https://www.blackstonecommercial.com

• High-Exposure Location – Situated at the busy intersection of Edmonton Trail & 36 Ave NE. • Excellent Accessibility – Quick access to 32nd Ave, Centre Street North, McKnight Blvd, and Deerfoot Trail. • Convenient Commute – Just 15 minutes to both Downtown Calgary and Calgary International Airport. • Well-Equipped Space – Features a spacious...