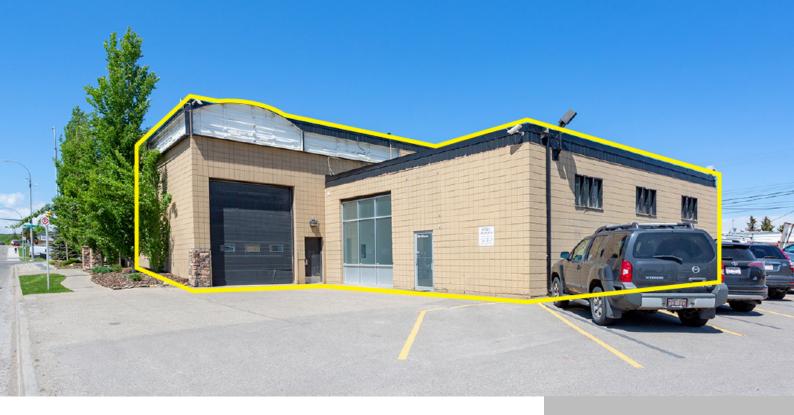

## 520 36 AVE NE, CALGARY, AB T2E 2L7, CANADA

https://www.blackstonecommercial.com

• High-Exposure Location – Situated at the busy intersection of Edmonton Trail & 36 Ave NE. • Excellent Accessibility – Quick access to 32nd Ave, Centre Street North, McKnight Blvd, and Deerfoot Trail. • Convenient Commute – Just 15 minutes to both Downtown Calgary and Calgary International Airport. • Well-Equipped Space – Features a spacious...

## **Sale / Lease Information**

Lease Rate Unit Size (sq ft)

Areas: 4,667 SF of Commercial Space on the1st floor + 879 SF of

office space on the 2nd floor

Total 5,547