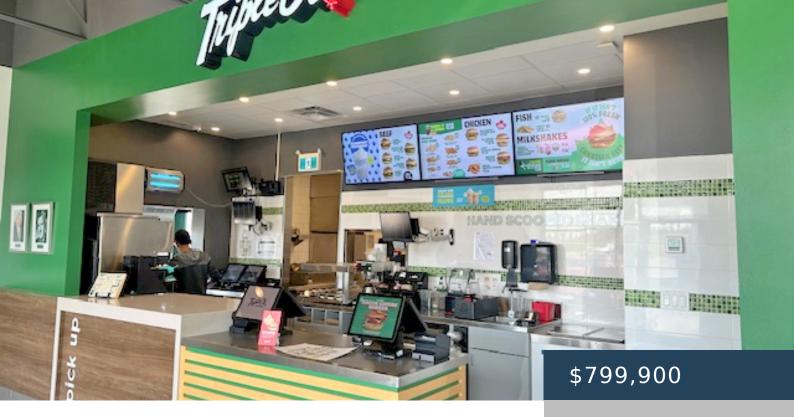

## **CENTRAL ALBERTA**

https://www.blackstonecommercial.com

- Turnkey Fast-Service Burger Restaurant with Drive-Thru Fully operational with established customer base. Highway 2 Exposure Up to 55,000 vehicles/day; prime visibility and access.
- Co-Located with National Gas Station & C-Store Consistent daily foot traffic. Part of Growing Mixed-Use Development Includes 12 acres of high-density residential; 3.8 acres...