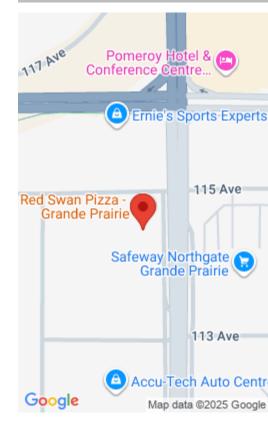

## 11402 100 ST, GRANDE PRAIRIE, AB T8V 2N5, CANADA

https://www.blackstonecommercial.com

Ideally located on 100 Street Across from Safeway Excellent exposure onto main Grande Prairie thoroughfare Pylon signage available