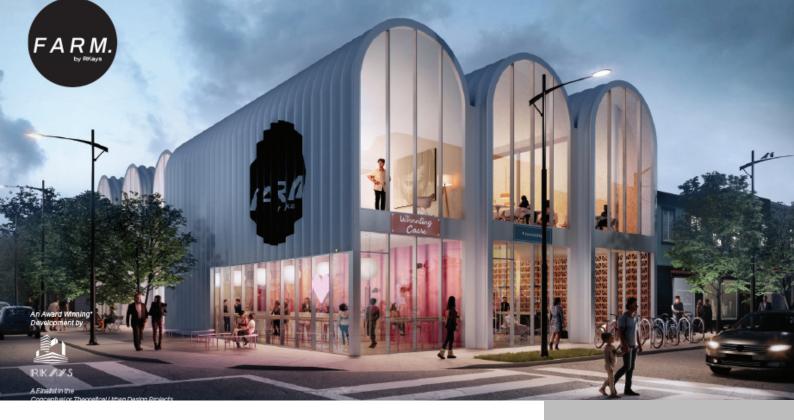

## 2138 33 AVE SW, CALGARY, AB T2T 6S1, CANADA

https://www.blackstonecommercial.com

Prime Location – Situated in the heart of Marda Loop, one of Calgary's most sought-after and vibrant neighborhoods. High Exposure – Exceptional visibility on 33rd Avenue & 21st Street SW, ensuring maximum foot and vehicle traffic. Striking Architecture – A uniquely designed stand-alone boutique retail development featuring stunning arches for a distinctive and memorable visual...