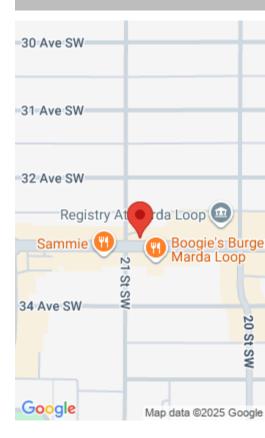

## 2138 33 AVE SW, CALGARY, AB T2T 6S1, CANADA

https://www.blackstonecommercial.com

Prime Location – Situated in the heart of Marda Loop, one of Calgary's most sought-after and vibrant neighborhoods. High Exposure – Exceptional visibility on 33rd Avenue & 21st Street SW, ensuring maximum foot and vehicle traffic. Striking Architecture – A uniquely designed stand-alone boutique retail development featuring stunning arches for a distinctive and memorable visual...