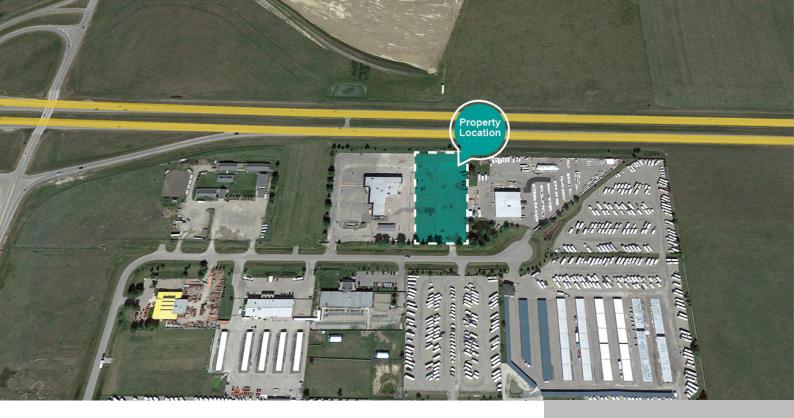

## 91 COMMERCIAL COURT, ROCKY VIEW COUNTY, ALBERTA,

https://www.blackstonecommercial.com

Build to suit opportunity or land lease Easy Access to the Trans Canada Highway Clean & functional property Ample double row parking Lots of natural light Available Immediately Suggested Uses: Government services, tourist information, accommodation and convention services, amusement and entertainment services, automotive, campground, drinking establishment, indoor recreation services, cafe, restaurants and truck and trailer...