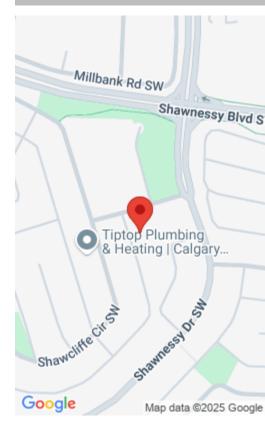

## 643 SHAWCLIFFE GATE SW, CALGARY, AB T2Y 1W1, CANADA

https://www.blackstonecommercial.com

- For Sale, Business Assets. Established Shawnessy Pizza Takeout restaurant. Prime Location High-traffic just off Shawnessy Blvd (15,000+ vehicles/day) and a short walk from Shawnessy CTrain Station. Loyal Customer Base Serving Shawnessy, Evergreen, Millrise, Midnapore, Shawnee, Somerset and Bridlewood. Strong Local Market 70,000 residents within a 3km radius....