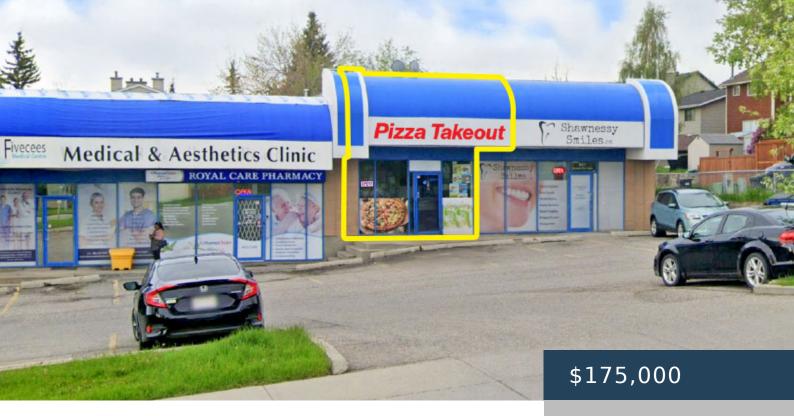

## 643 SHAWCLIFFE GATE SW, CALGARY, AB T2Y 1W1, CANADA

https://www.blackstonecommercial.com

- For Sale, Business Assets. Established Shawnessy Pizza Takeout restaurant. Prime Location High-traffic just off Shawnessy Blvd (15,000+ vehicles/day) and a short walk from Shawnessy CTrain Station. Loyal Customer Base Serving Shawnessy, Evergreen, Millrise, Midnapore, Shawnee, Somerset and Bridlewood. Strong Local Market 70,000 residents within a 3km radius....

**Mahmud Rahman** 

**Randy Wiens** 

- Pizza Take Out Restaurant
- Business Assets for Sale
- Available Immediately

## **Property Details**

**Date added:** Added 2 months ago **Type:** Pizza Take Out Restaurant

Category: Business Assets for Sale Status: Available Immediately