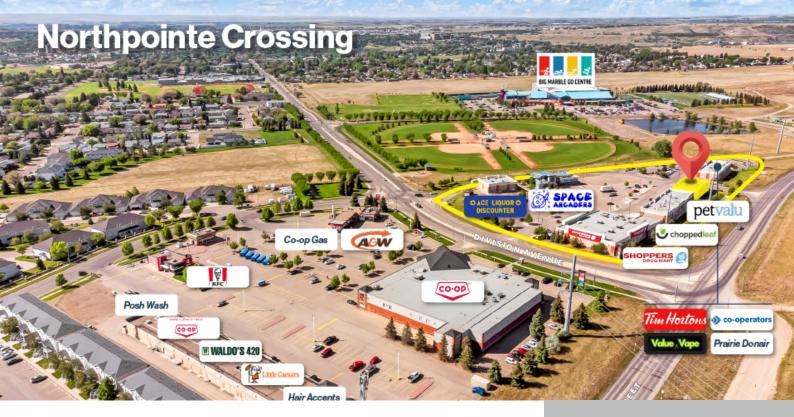

## 2440 DIVISION AVE NW, MEDICINE HAT, AB T1C 1Z2, CANADA

https://www.blackstonecommercial.com

- High visibility end-cap and standalone options available Neighbourhood centre anchored by Shoppers Drug Mart and Shadow anchored by Co-op grocery Located immediately adjacent to Medicine Hat Recreation Centre and surrounded by residential density Northpointe Crossing services over 16,500 residents and draws from Box Springs Business Park and the town of Redcliff...