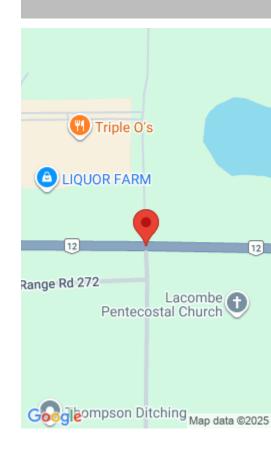

## AB-12 & 76 ST, LACOMBE, AB TOC 0J0, CANADA

https://www.blackstonecommercial.com

One of the largest commercial development opportunities in the area Ideal location for retail, entertainment, restaurants or pub, outlets stores, oil changer or car wash Midway Centre will be a commercial hub for southern Alberta, and a destination travelers on the major highways Located at the Highway 2 and Highway 12 overpass Over 60 acres...