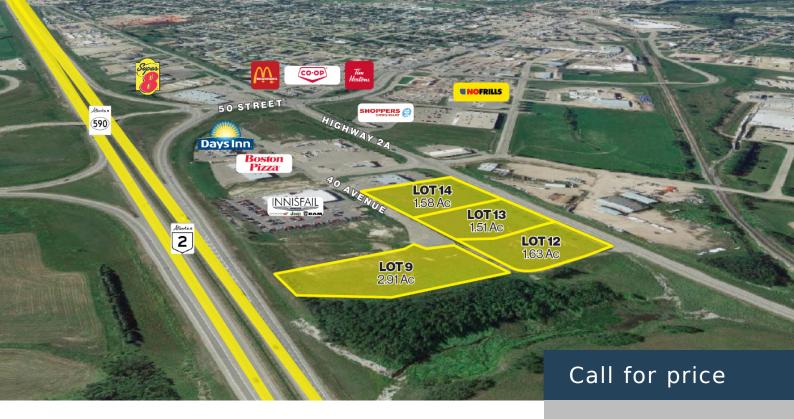

## 5115 40 AVE, INNISFAIL, AB T4G 1Z1, CANADA

https://www.blackstonecommercial.com

• Innisfail is conveniently located within the Calgary-Edmonton corridor, just off AB-2 only an hour and 15 minutes from downtown Calgary, and 2 hours from downtown Edmonton. • This land development opportunity is located in the northeast corner of Innisfail and provides easy access and direct visibility to the highway which sees 30,000 VPD. •...

## **Sale / Lease Information**

| Unit   | Acres |
|--------|-------|
| Lot 14 | 1.58  |
| Lot 13 | 1.51  |
| Lot 12 | 1.63  |
| Lot 9  | 2.91  |