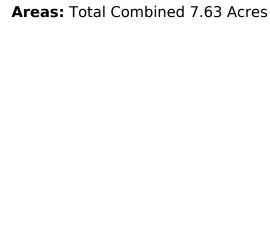

**Date added:** Added 11 months ago

Development

Area Acres: 8

Type: Industrial, Mixed-use, Office,

Retail

**Status:** Available Immediately

## **Sale / Lease Information**

| Unit   | Acres |
|--------|-------|
| Lot 14 | 1.58  |
| Lot 13 | 1.51  |
| Lot 12 | 1.63  |
| Lot 9  | 2.91  |