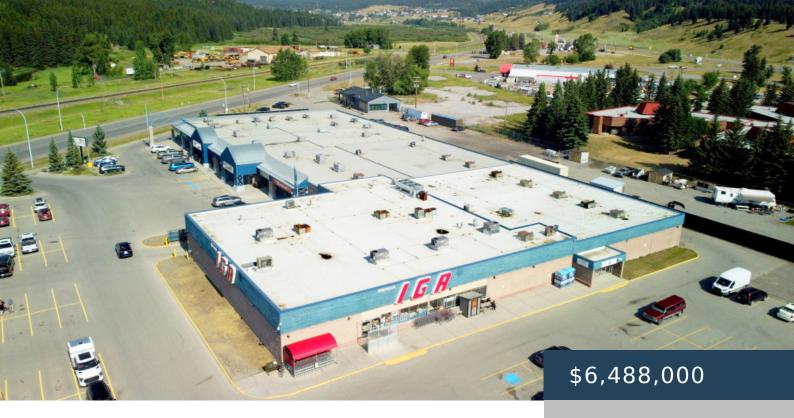

## 11001 20 AVE, BLAIRMORE, AB TOK 0E0, CANADA

https://www.blackstonecommercial.com

• This property offers a strong cap rate. • All nine units are secured with NNN leases. • The property is anchored by IGA (Sobeys), a trusted and established grocery chain. • Notable tenants include Bank of Nova Scotia, Red Apple, a medical clinic, and a pharmacy. • It experiences heavy daytime traffic and is...