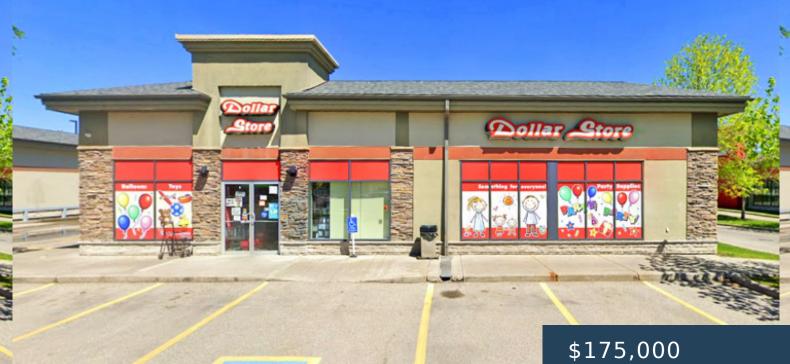

## 2335 162 AVE SW, CALGARY, AB T2Y 4S6, **CANADA**

https://www.blackstonecommercial.com

• Turnkey Variety Store • High Traffic Location – Positioned in SW with up to 20,000 vehicles/day • Grocery-Anchored Shopping Centre - Co-tenants include Banks, Convenience Store, Liquor Store, Personal Care, Nail Salon, Cell Phone Service, Drycleaner, Pub, Tax Service and Multiple National Food & Beverage Businesses • Pedestrian-Friendly Design – Features walkable pathways and...