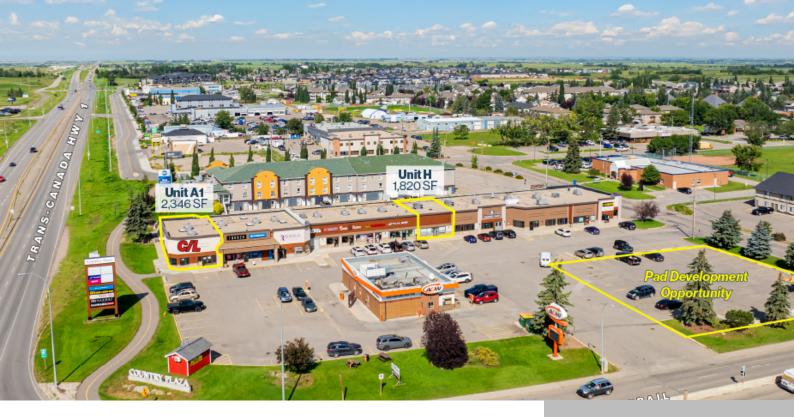

## 510 AB-1, STRATHMORE, AB T1P 1M6, CANADA

https://www.blackstonecommercial.com

- Established & Well-Maintained: Home to national brands in a long-standing, high-traffic shopping plaza. Prime Location: Single-storey retail development at a major intersection in Strathmore with excellent exposure and easy access to Highway 1. Proximity to Medical Centres: Close to key medical facilities, ensuring a steady flow of foot traffic. Flexible Space...

## **Sale / Lease Information**

| Unit    | Lease Rate | Operating Cost (per sq ft) | Unit Size (sq ft) |
|---------|------------|----------------------------|-------------------|
| Unit H  |            | \$7.50                     | 1,820             |
| Unit A1 | C/L        | \$7.50                     | 2,346             |

Pad Opportunity