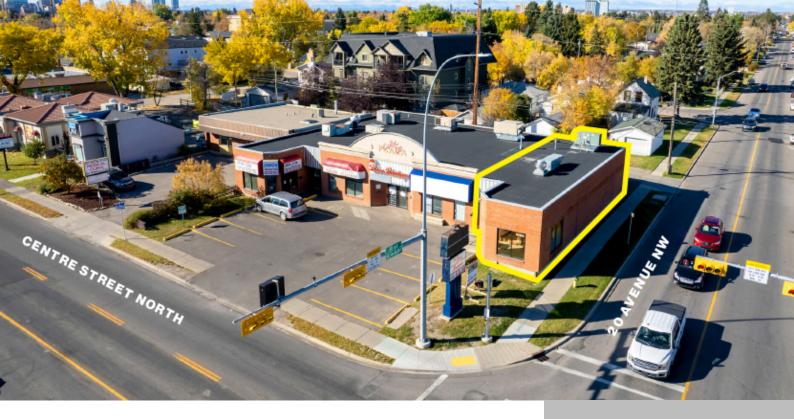

## CENTRE ST N & 20 AVE NE, CALGARY, AB T2E 2S9, CANADA

https://www.blackstonecommercial.com

- Established in Tuxedo Park for 20 years Great Centre Street Location Easy access to public transportation Convenient commutes and connections just off 16th Ave and Centre Street NW Servicing the communities of Renfrew, Crescent Heights, Rosedale, Winston Heights, Mount Pleasant, Tuxedo Park & Highland Park

**Mahmud Rahman** 

**Davin Rowe** 

- Pizza Take Out Restaurant
- Business Assets for Sale
- Available Immediately

## **Property Details**

**Date added:** Added 9 months ago **Type:** Pizza Take Out Restaurant

Category: Business Assets for Sale Status: Available Immediately

Lease Rate: \$33