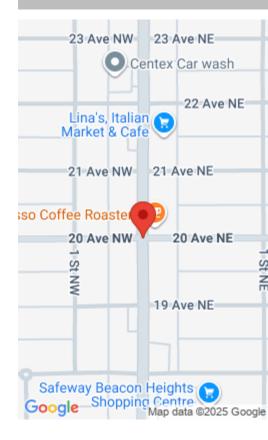

## CENTRE ST N & 20 AVE NE, CALGARY, AB T2E 2S9, CANADA

https://www.blackstonecommercial.com

- Established in Tuxedo Park for 20 years Great Centre Street Location Easy access to public transportation Convenient commutes and connections just off 16th Ave and Centre Street NW Servicing the communities of Renfrew, Crescent Heights, Rosedale, Winston Heights, Mount Pleasant, Tuxedo Park & Highland Park