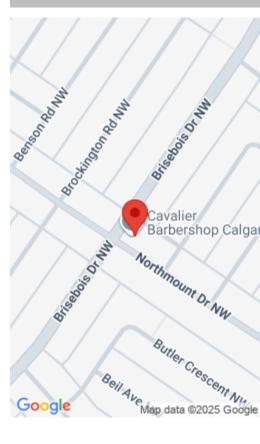

## 1340 NORTHMOUNT DR NW, CALGARY, AB T2L 0E6, CANADA

https://www.blackstonecommercial.com

- Prime Brentwood Location: Situated in the heart of a well-established NW community near the University of Calgary
  Ample Parking: 8 dedicated surface stalls with additional customer parking available
  Highly Accessible: Quick access to major routes including Crowchild Trail, Shaganappi Trail, and John Laurie Blvd
  Transit & Walkability: High walk score with...