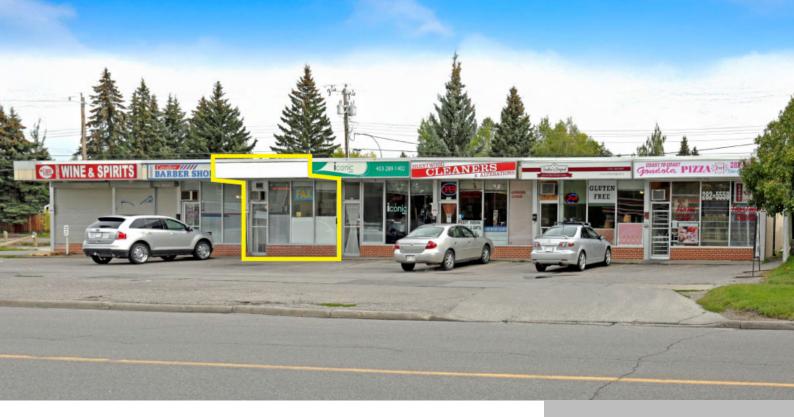

## 1340 NORTHMOUNT DR NW, CALGARY, AB T2L 0E6, CANADA

https://www.blackstonecommercial.com

- Prime Brentwood Location: Situated in the heart of a well-established NW community near the University of Calgary
  Ample Parking: 8 dedicated surface stalls with additional customer parking available
  Highly Accessible: Quick access to major routes including Crowchild Trail, Shaganappi Trail, and John Laurie Blvd
  Transit & Walkability: High walk score with...