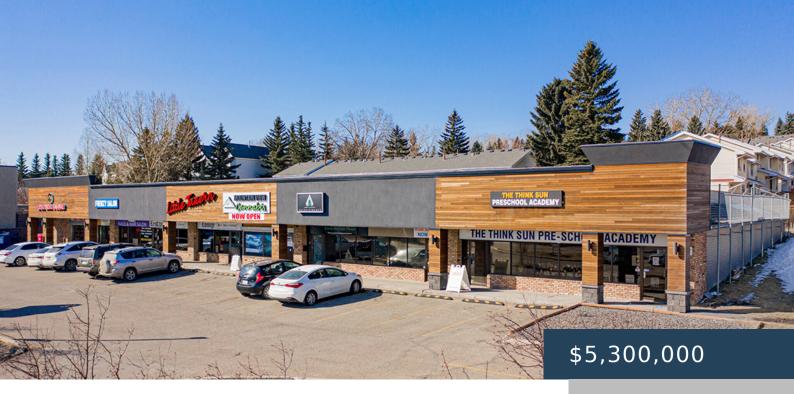

## 5555 STRATHCONA HILL SW, CALGARY, AB T3H 1S2, CANADA

https://www.blackstonecommercial.com

Building Size: 11,437 SF (BOMA Measured 11,601 SF) Land Size: 0.73 acres Vacancy: 0 SF (0%) Current NOI: \$371,901 (6.47% Cap Rate) Parking: 29 On Site & 23 Off Site (leased from the City of Calgary) Signage: Pylon Signage Ceiling Height: 12' Serving communities of Strathcona Park, Westgate, Coach Hill and Christie Park Highly sought...