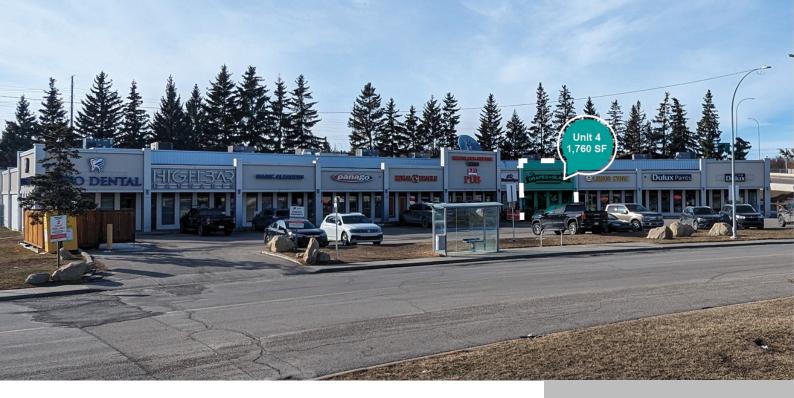

## 5308 17 AVE SW, CALGARY, AB T3E 6S6, CANADA

https://www.blackstonecommercial.com

Servicing the communities of Strathcona Park, Coach Hill, Patterson, Glenbrook, Christie Park, Westgate and Wildwood 2minute walk to West/Eastbound Sirocco LRT Station

## Sale / Lease Information

| Room type | Dimensions | Level                              | Width    |
|-----------|------------|------------------------------------|----------|
| Unit 4    | Market     | \$18.85 PSF (Incl. Property Taxes) | 1,760 SF |