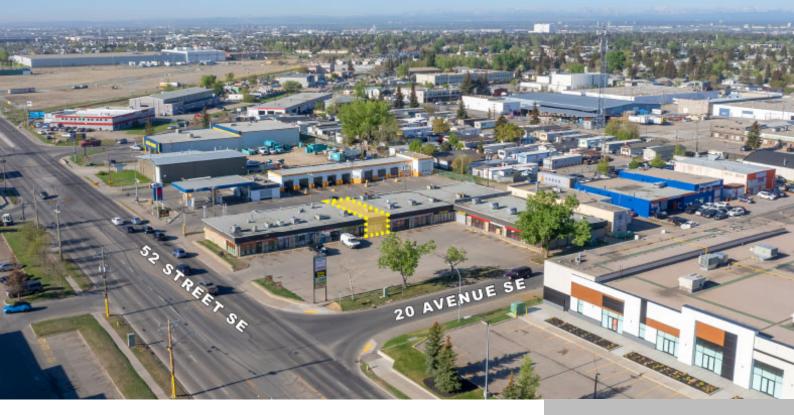

## 5147 20 AVE SE, CALGARY, AB T2B 0B1, CANADA

https://www.blackstonecommercial.com

Convenient Southeast location Easy access to Deerfoot Trail, Stoney Trail and Peigan Trail Excellent parking Numerous amenities nearby, adjacent to a large shopping centre Dense residential population within the community Pylon signage available