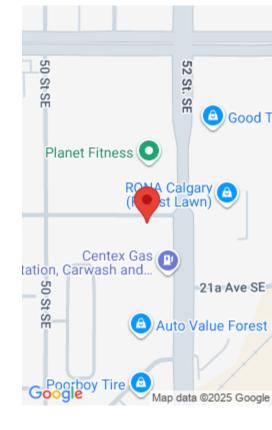

## 5147 20 AVE SE, CALGARY, AB T2B 0B1, CANADA

https://www.blackstonecommercial.com

Convenient Southeast location Easy access to Deerfoot Trail, Stoney Trail and Peigan Trail Excellent parking Numerous amenities nearby, adjacent to a large shopping centre Dense residential population within the community Pylon signage available