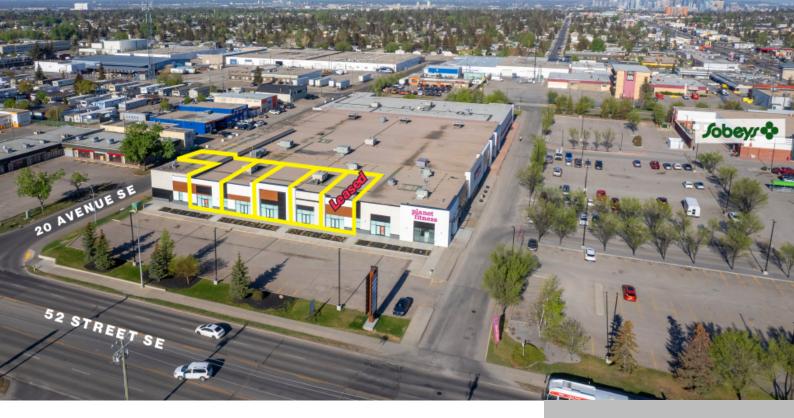

## 5115 17 AVE SE, CALGARY, AB T2A 0V8, CANADA

https://www.blackstonecommercial.com

Multi-tenant, redeveloped retail shopping centre in the community of Forest Lawn 5 CRUs available: starting at 1,443 to 2,744 SF 30,000 – 40,000 vehicles per day along International Avenue and 52 Street SE Anchored by Sobey's, Calgary's first Planet Fitness & Dollarama Developed, owned and managed by Telsec Property Corporation

## **Sale / Lease Information**

| Unit | Operating Cost (per sq ft) | Unit Size (sq ft) |
|------|----------------------------|-------------------|
| 160  | \$11.44                    | 1,443             |
| 165  | \$11.44                    | 1,443             |
| 170  | \$11.44                    | 1,443             |
| 175  | \$11.44                    | 2,744             |