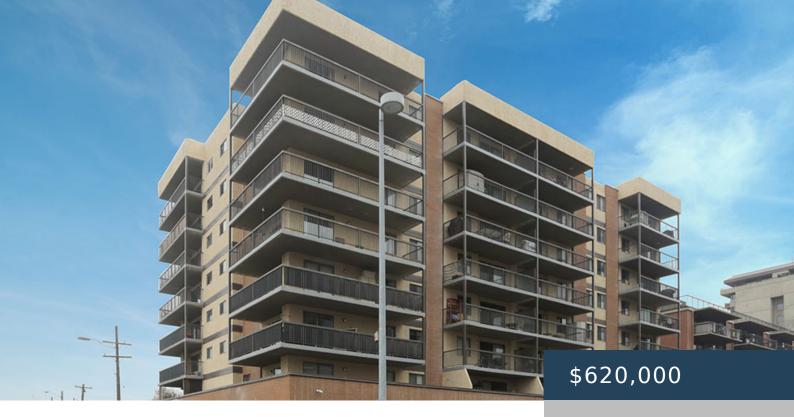

## 1340 12 AVE SW #1336, CALGARY, AB T3C 0P5, CANADA

https://www.blackstonecommercial.com

Asking Price: \$620,000 - 2 units sold together Size Available: 938 SF NOI: \$43,600 Cap Rate: 7% Zoning: CC-x Construction: Masonry Property Mix: Retail Condo A building with high visibility located between 12 Avenue and 13 Street Located in the growing Beltline community with new condo developments and new commercial developments nearby Various bus routes...