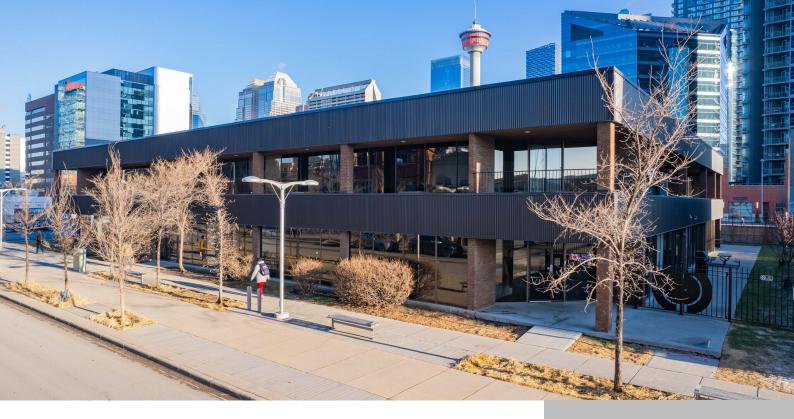

## 1212 1 ST SE, CALGARY, AB T2G 0G8, CANADA

https://www.blackstonecommercial.com

• 1,447 SF second-floor office unit in a well-managed, low-rise retail/office building, that includes access to a private patio • Located in the heart of Victoria Park/Beltline, just off 12 Avenue and Macleod Trail • Ideal for professional office users—convenient and highly accessible • Enjoy excellent visibility with easy street access for clients and staff...