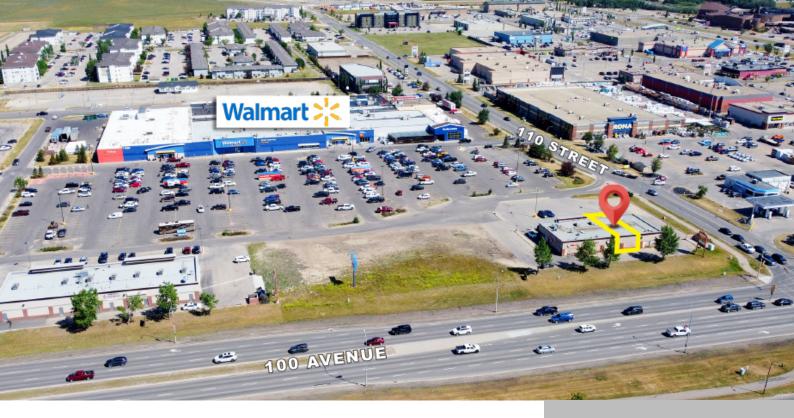

## 11020 100 AVE., GRANDE PRAIRIE, AB T8V 7L5, CANADA

https://www.blackstonecommercial.com

Right in front of Walmart Supercentre, amazing visibility and traffic Located on 100 Avenue with traffic count of 33,000 VPD Perfect location for dentist, clinic, restaurant, retail, etc. Nearby businesses include: Home Depot, Rona, Starbucks, The Brick, and Planet Fitness