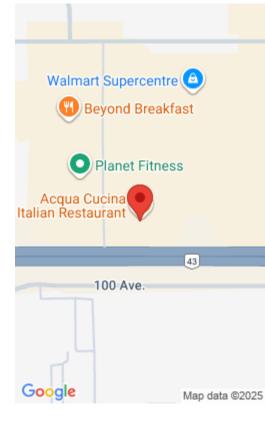

## 11020 100 AVE., GRANDE PRAIRIE, AB T8V 7L5, CANADA

https://www.blackstonecommercial.com

Right in front of Walmart Supercentre, amazing visibility and traffic Located on 100 Avenue with traffic count of 33,000 VPD Perfect location for dentist, clinic, restaurant, retail, etc. Nearby businesses include: Home Depot, Rona, Starbucks, The Brick, and Planet Fitness