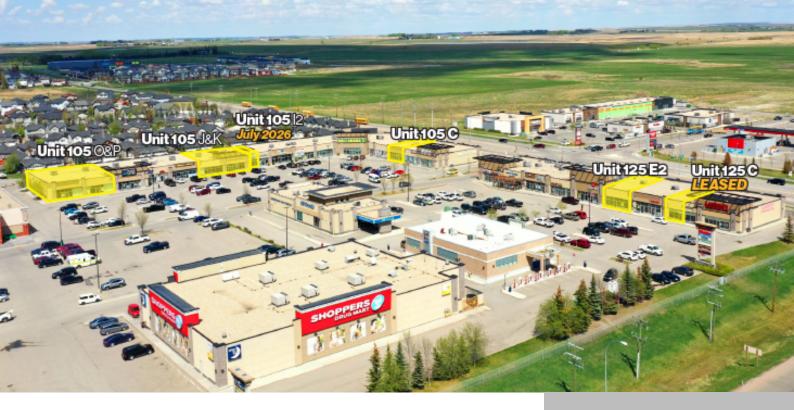

## 100 RANCH MARKET, STRATHMORE, AB T1P 0A8, CANADA

https://www.blackstonecommercial.com

Main power centre in Strathmore and is the first retail hub coming from the east Accessed by 2 all-turns intersections on the prime corner of the Trans-Canada Highway and George Freeman Trail Main power centre shadow anchored by Walmart, Sobeys and RONA. Other tenants include Shoppers Drug Mart, Royal Bank, ATB, The Source, Dollarama, M&M...

## Sale / Lease Information

| Unit         | Lease Rate          | Operating Cost (per sq ft) | Unit Size (sq ft) |
|--------------|---------------------|----------------------------|-------------------|
| Unit 105 J&K |                     | \$9.39 PSF                 | 4,555 SF          |
| Unit 105 O&P |                     | \$9.39 PSF                 | 6,611 SF          |
| Unit 125 E2  |                     | \$9.39 PSF                 | 2,037 SF          |
| Unit 105C    |                     | \$9.39 PSF                 | 2,396 SF          |
| Unit 104 I2  | Available July 2026 | \$9.39 PSF                 | 1,053 SF          |